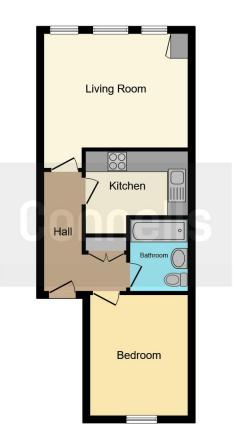

### **Entrance Hall**

Lounge 13' 10" x 13' 3" ( 4.22m x 4.04m )

Kitchen 9' 7" x 5' 11" ( 2.92m x 1.80m )

Bedroom 11' 7" x 9' 4" ( 3.53m x 2.84m )

Bathroom

**Allocated Parking** 

Agents Note This property has a lease of 68 Years. This could affect your mortgage and re-sale options.

This floorplan is for illustrative purposes only and is not drawn to scale. Measurements, floor-areas, openings and orientations are approximate. They should not be relied upon for any purpose and do not form any part of an agreement. No liability is taken for any error or mis-statement. All parties must rely on their own inspections.