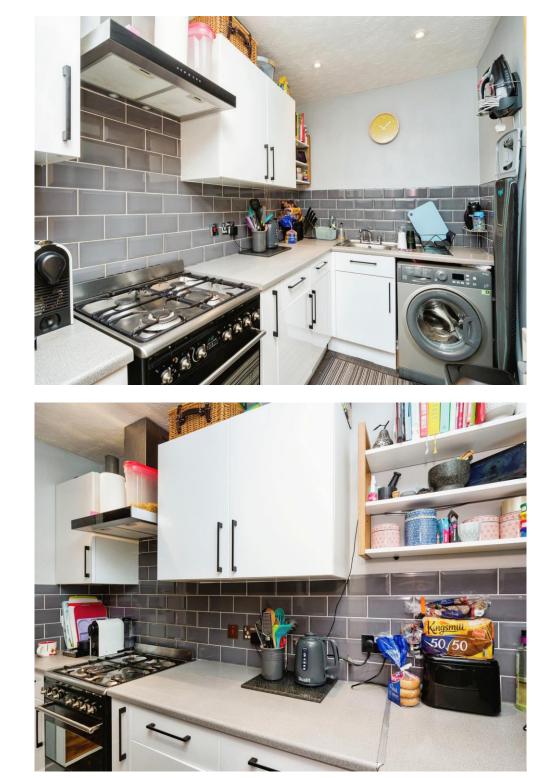

### **Entrance Hall**

Lounge 13' 10" x 13' 3" ( 4.22m x 4.04m )

Kitchen 9' 7" x 5' 11" ( 2.92m x 1.80m )

Bedroom 11' 7" x 9' 4" ( 3.53m x 2.84m )

Bathroom

**Allocated Parking** 

Agents Note This property has a lease of 68 Years. This could affect your mortgage and re-sale options.