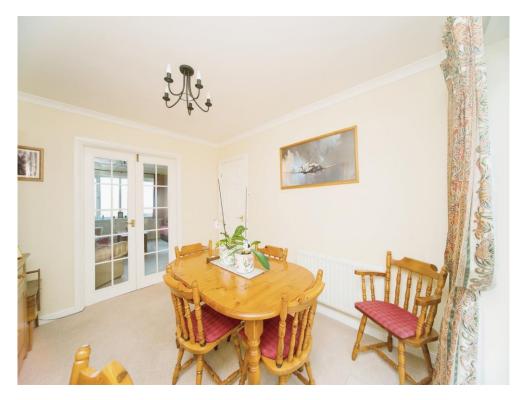

The accommodation comprises of, Entrance hall, Lounge, Dining Room and Kitchen on the ground floor. Three bedrooms, one en suite and the family bathroom are found on the first floor completing the internal accommodation. There is off road parking to the front as well as a garage with power and light. To the rear is a fantastic rear garden to enjoy. To the front of the house there are far reaching views towards Heathfield.

## **Entrance Hall**

**Lounge** 13' 6" x 12' 10" ( 4.11m x 3.91m )

**Dining Room** 11' 9" x 9' 9" ( 3.58m x 2.97m )

Kitchen

13' x 9' 9" ( 3.96m x 2.97m )

**Bedroom One** 

12' 8" x 11' 11" ( 3.86m x 3.63m )

**En Suite** 