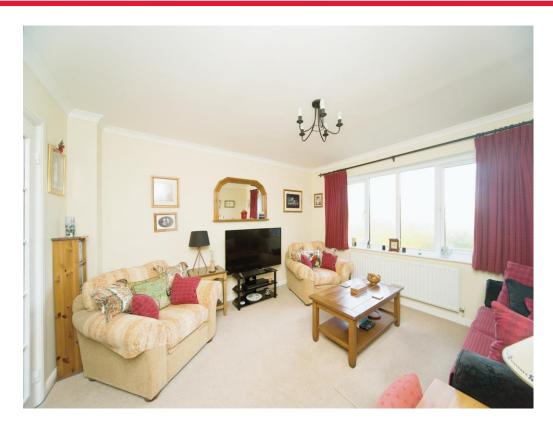

## **Entrance Hall**

**Lounge** 13' 6" x 12' 10" ( 4.11m x 3.91m )

**Dining Room** 11' 9" x 9' 9" ( 3.58m x 2.97m )

Kitchen

13' x 9' 9" ( 3.96m x 2.97m )

**Bedroom One** 

12' 8" x 11' 11" ( 3.86m x 3.63m )

**En Suite** 