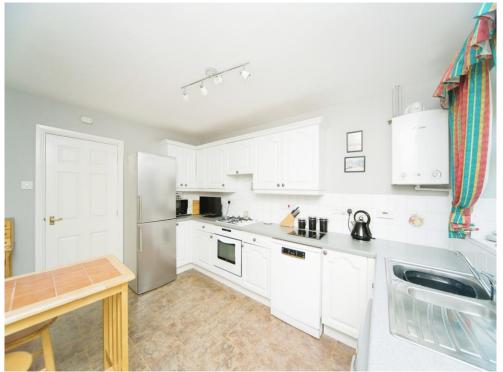

The accommodation comprises of, Entrance hall, Lounge, Dining Room and Kitchen on the ground floor. Three bedrooms, one en suite and the family bathroom are found on the first floor completing the internal accommodation. There is off road parking to the front as well as a garage with power and light. To the rear is a fantastic rear garden to enjoy. To the front of the house there are far reaching views towards Heathfield.

## **Entrance Hall**

**Lounge** 13' 6" x 12' 10" ( 4.11m x 3.91m )

**Dining Room** 11' 9" x 9' 9" ( 3.58m x 2.97m )

Kitchen

13' x 9' 9" ( 3.96m x 2.97m )

**Bedroom One** 

12' 8" x 11' 11" ( 3.86m x 3.63m )

**En Suite** 