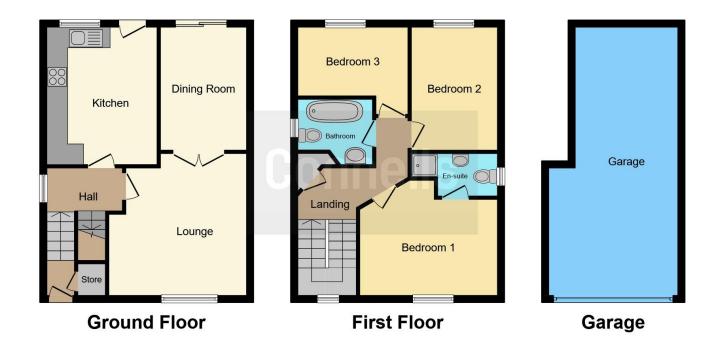

The accommodation comprises of, Entrance hall, Lounge, Dining Room and Kitchen on the ground floor. Three bedrooms, one en suite and the family bathroom are found on the first floor completing the internal accommodation. There is off road parking to the front as well as a garage with power and light. To the rear is a fantastic rear garden to enjoy. To the front of the house there are far reaching views towards Heathfield.

## **Entrance Hall**

**Lounge** 13' 6" x 12' 10" ( 4.11m x 3.91m )

**Dining Room** 11' 9" x 9' 9" ( 3.58m x 2.97m )

Kitchen

13' x 9' 9" ( 3.96m x 2.97m )

**Bedroom One** 

12' 8" x 11' 11" ( 3.86m x 3.63m )

**En Suite** 

**Bedroom Two** 

12' 3" x 9' 5" ( 3.73m x 2.87m )

**Bathroom** 

**Bedroom Three** 

10' 1" x 8' 2" ( 3.07m x 2.49m )

Garage

Garden

Driveway

This floorplan is for illustrative purposes only and is not drawn to scale. Measurements, floor-areas, openings and orientations are approximate. They should not be relied upon for any purpose and do not form any part of an agreement. No liability is taken for any error or mis-statement. All parties must rely on their own inspections.