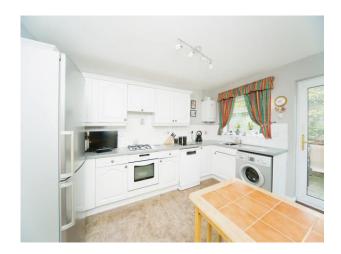

The accommodation comprises of, Entrance hall, Lounge, Dining Room and Kitchen on the ground floor. Three bedrooms, one en suite and the family bathroom are found on the first floor completing the internal accommodation. There is off road parking to the front as well as a garage with power and light. To the rear is a fantastic rear garden to enjoy. To the front of the house there are far reaching views towards Heathfield.

## **Entrance Hall**

**Lounge** 13' 6" x 12' 10" ( 4.11m x 3.91m )

**Dining Room** 11' 9" x 9' 9" ( 3.58m x 2.97m )

Kitchen

13' x 9' 9" ( 3.96m x 2.97m )

**Bedroom One** 

12' 8" x 11' 11" ( 3.86m x 3.63m )

**En Suite** 