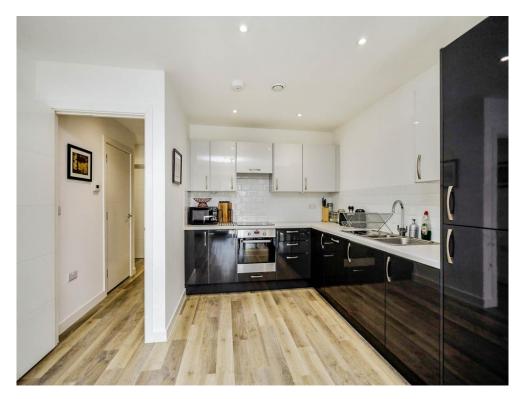

The accommodation comprises of, Communal entrance hall with lift access, Private entrance hall, large bathroom with bath and separate shower cubical, bedroom one, open plan kitchen dining living space which is ideal for entertaining, Juliet balcony, bedroom two. There is an allocated parking space with the apartment.

#### **Entrance Hall**

Open Plan Living Kitchen 29' 2" MAX x 12' 2" MAX ( 8.89m MAX x 3.71m MAX )

**Bedroom One** 

16' 1" x 10' 3" ( 4.90m x 3.12m )

**Bedroom Two** 15' 4" x 10' 3" ( 4.67m x 3.12m )

**Bathroom** 