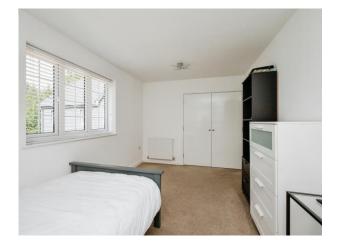

The accommodation comprises of, Communal entrance hall with lift access, Private entrance hall, large bathroom with bath and separate shower cubical, bedroom one, open plan kitchen dining living space which is ideal for entertaining, Juliet balcony, bedroom two. There is an allocated parking space with the apartment.

#### **Entrance Hall**

Open Plan Living Kitchen 29' 2" MAX x 12' 2" MAX ( 8.89m MAX x 3.71m MAX )

**Bedroom One** 

16' 1" x 10' 3" ( 4.90m x 3.12m )

**Bedroom Two** 15' 4" x 10' 3" ( 4.67m x 3.12m )

**Bathroom** 