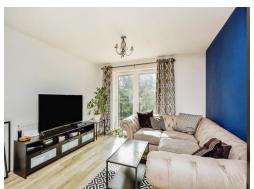

The accommodation comprises of, Communal entrance hall with lift access, Private entrance hall, large bathroom with bath and separate shower cubical, bedroom one, open plan kitchen dining living space which is ideal for entertaining, Juliet balcony, bedroom two. There is an allocated parking space with the apartment.

#### **Entrance Hall**

Open Plan Living Kitchen 29' 2" MAX x 12' 2" MAX ( 8.89m MAX x 3.71m MAX )

**Bedroom One** 

16' 1" x 10' 3" ( 4.90m x 3.12m )

**Bedroom Two** 15' 4" x 10' 3" ( 4.67m x 3.12m )

**Bathroom** 