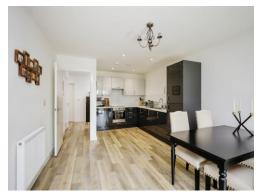

The accommodation comprises of, Communal entrance hall with lift access, Private entrance hall, large bathroom with bath and separate shower cubical, bedroom one, open plan kitchen dining living space which is ideal for entertaining, Juliet balcony, bedroom two. There is an allocated parking space with the apartment.

#### **Entrance Hall**

Open Plan Living Kitchen 29' 2" MAX x 12' 2" MAX ( 8.89m MAX x 3.71m MAX )

**Bedroom One** 

16' 1" x 10' 3" ( 4.90m x 3.12m )

**Bedroom Two** 15' 4" x 10' 3" ( 4.67m x 3.12m )

**Bathroom** 