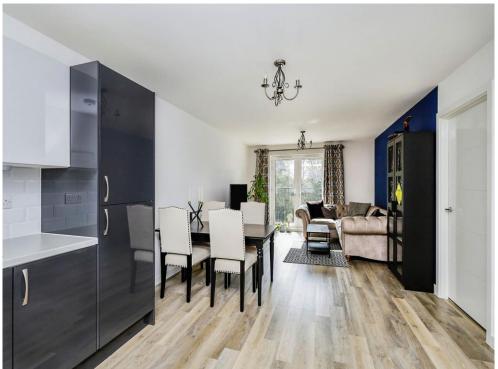

The accommodation comprises of, Communal entrance hall with lift access, Private entrance hall, large bathroom with bath and separate shower cubical, bedroom one, open plan kitchen dining living space which is ideal for entertaining, Juliet balcony, bedroom two. There is an allocated parking space with the apartment.

#### **Entrance Hall**

Open Plan Living Kitchen 29' 2" MAX x 12' 2" MAX ( 8.89m MAX x 3.71m MAX )

**Bedroom One** 

16' 1" x 10' 3" ( 4.90m x 3.12m )

**Bedroom Two** 15' 4" x 10' 3" ( 4.67m x 3.12m )

**Bathroom** 