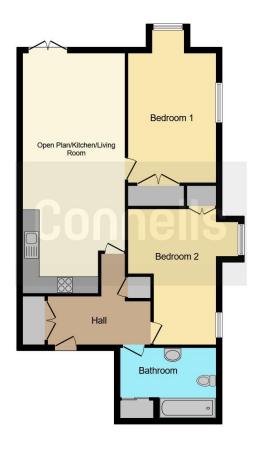

#### **Entrance Hall**

Open Plan Living Kitchen 29' 2" MAX x 12' 2" MAX ( 8.89m MAX x 3.71m MAX )

**Bedroom One** 

16' 1" x 10' 3" ( 4.90m x 3.12m )

**Bedroom Two** 15' 4" x 10' 3" ( 4.67m x 3.12m )

**Bathroom** 

**Allocated Parking** 

This floorplan is for illustrative purposes only and is not drawn to scale. Measurements, floor-areas, openings and orientations are approximate. They should not be relied upon for any purpose and do not form any part of an agreement. No liability is taken for any error or mis-statement. All parties must rely on their own inspections.