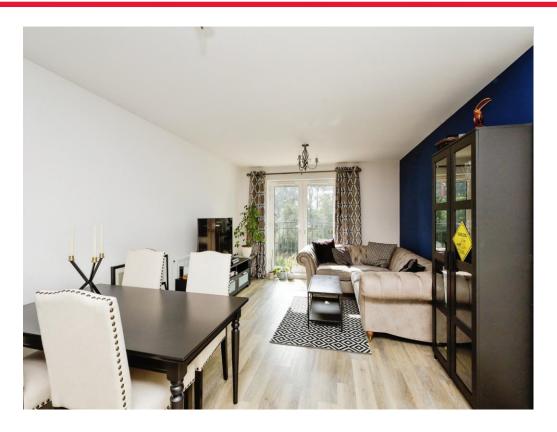

The accommodation comprises of, Communal entrance hall with lift access, Private entrance hall, large bathroom with bath and separate shower cubical, bedroom one, open plan kitchen dining living space which is ideal for entertaining, Juliet balcony, bedroom two. There is an allocated parking space with the apartment.

#### **Entrance Hall**

Open Plan Living Kitchen 29' 2" MAX x 12' 2" MAX ( 8.89m MAX x 3.71m MAX )

**Bedroom One** 

16' 1" x 10' 3" ( 4.90m x 3.12m )

**Bedroom Two** 15' 4" x 10' 3" ( 4.67m x 3.12m )

**Bathroom** 