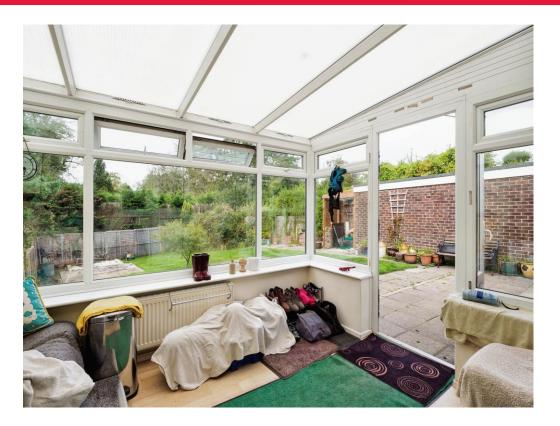

A conservatory to the rear completes the living accommodation.

Outside there is a patio area and an area of lawn with a concrete base ready for a summer house to be installed. There is a garage with power and lighting and off road parking in the form of a driveway.