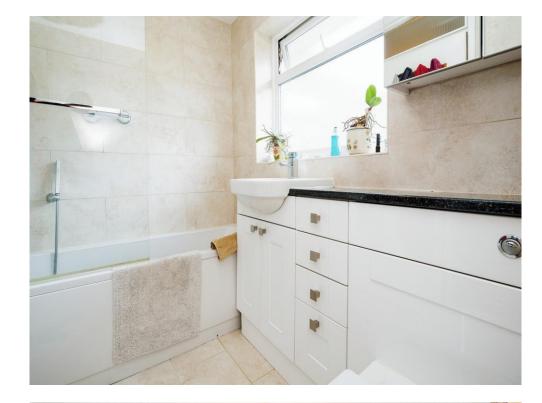

The accommodation is bright and airy and comprises of, Entrance porch, entrance hall, lounge, bedroom to the front, bedroom three, bedroom two/dining room with direct access onto the garden. We'll appointed modern bathroom, kitchen with fitted appliances.

## Bathroom

**Bedroom Two/dining Room** 10' 10" x 8' 11" ( 3.30m x 2.72m )

**Bedroom Three** 10' 10" x 7' (3.30m x 2.13m)

**Bedroom One** 13' 4" x 9' 5" ( 4.06m x 2.87m )

Garage

**Rear Garden** 

This floorplan is for illustrative purposes only and is not drawn to scale. Measurements, floor-areas, openings and orientations are approximate. They should not be relied upon for any purpose and do not form any part of an agreement. No liability is taken for any error or mis-statement. All parties must rely on their own inspections.