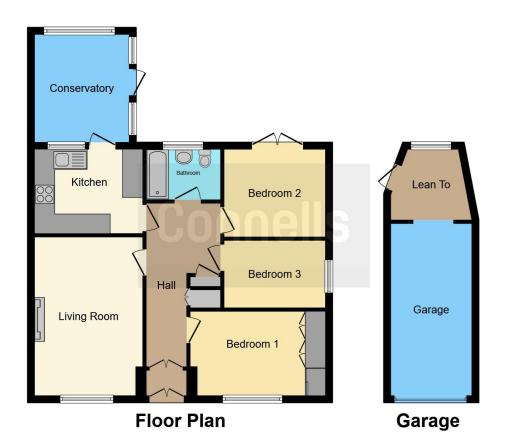

The accommodation is bright and airy and comprises of, Entrance porch, entrance hall, lounge, bedroom to the front, bedroom three, bedroom two/dining room with direct access onto the garden. We'll appointed modern bathroom, kitchen with fitted appliances.

A conservatory to the rear completes the living accommodation.

Outside there is a patio area and an area of lawn with a concrete base ready for a summer house to be installed. There is a garage with power and lighting and off road parking in the form of a driveway.

## **Entrance Porch**

**Entrance Hall** 

Lounge 16' 6" x 10' 11" ( 5.03m x 3.33m )

**Kitchen** 10' 10" x 9' 6" ( 3.30m x 2.90m )

## Bathroom

**Bedroom Two/dining Room** 10' 10" x 8' 11" ( 3.30m x 2.72m )

**Bedroom Three** 10' 10" x 7' (3.30m x 2.13m)

**Bedroom One** 13' 4" x 9' 5" ( 4.06m x 2.87m )

Garage

**Rear Garden** 

This floorplan is for illustrative purposes only and is not drawn to scale. Measurements, floor-areas, openings and orientations are approximate. They should not be relied upon for any purpose and do not form any part of an agreement. No liability is taken for any error or mis-statement. All parties must rely on their own inspections.