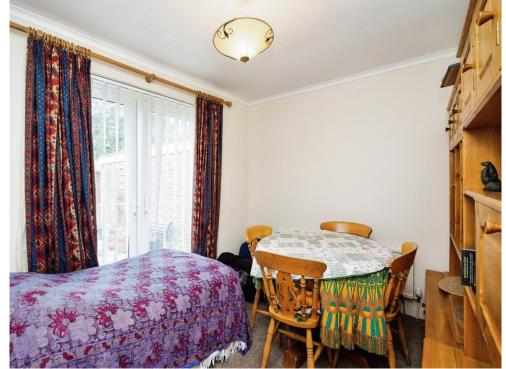

The accommodation is bright and airy and comprises of, Entrance porch, entrance hall, lounge, bedroom to the front, bedroom three, bedroom two/dining room with direct access onto the garden. We'll appointed modern bathroom, kitchen with fitted appliances.

## Bathroom

**Bedroom Two/dining Room** 10' 10" x 8' 11" ( 3.30m x 2.72m )

**Bedroom Three** 10' 10" x 7' (3.30m x 2.13m)

**Bedroom One** 13' 4" x 9' 5" ( 4.06m x 2.87m )

Garage

**Rear Garden** 

This floorplan is for illustrative purposes only and is not drawn to scale. Measurements, floor-areas, openings and orientations are approximate. They should not be relied upon for any purpose and do not form any part of an agreement. No liability is taken for any error or mis-statement. All parties must rely on their own inspections.