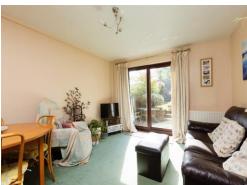

# Lounge

13' 10" x 11' 9" ( 4.22m x 3.58m )

Carpeted room with radiator and patio door to the rear onto the garden.