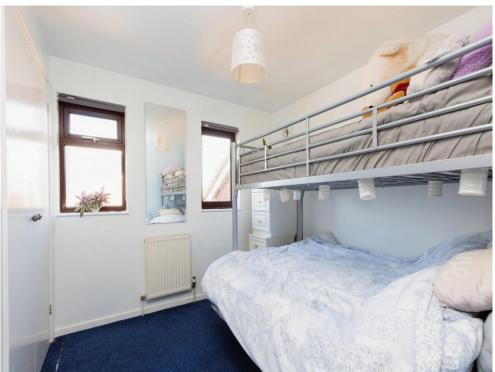

## **Bedroom Two**

9' 1" x 8' 6" ( 2.77m x 2.59m )

Carpeted double bedroom with radiator and two windows to the front. Large storage cupboard housing the boiler.