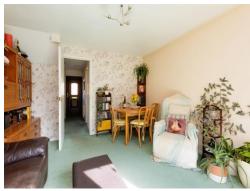

# Lounge

13' 10" x 11' 9" ( 4.22m x 3.58m )

Carpeted room with radiator and patio door to the rear onto the garden.