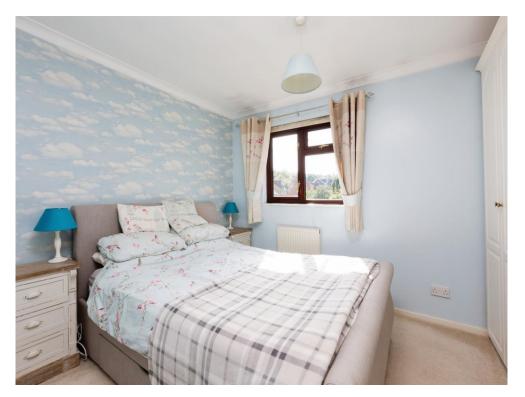

# **Bedroom One**

11' 9" x 8' 11" ( 3.58m x 2.72m )

Carpeted double bedroom with radiator and window to the rear.