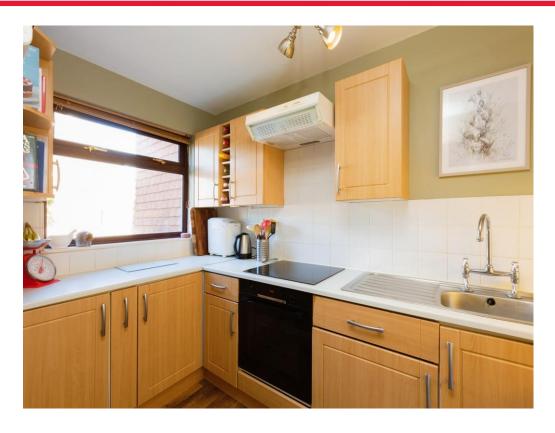

## Kitchen

10' 10" x 5' 9" ( 3.30m x 1.75m )

Fitted with wall and base units, work surfaces, sink with drainer, electric oven, electric hob, plumbing for a washing machine. Window to the front.