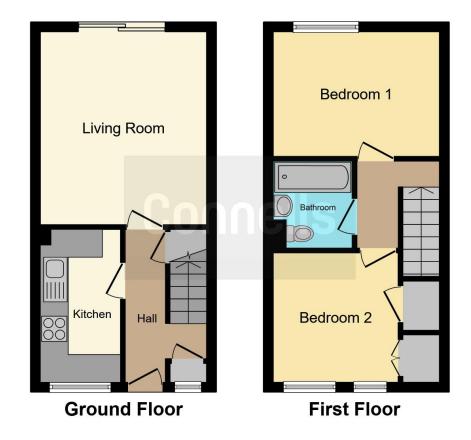

The accommodation comprises of, Entrance hall, kitchen to the front and lounge with direct access onto the garden at the rear. Upstairs, you'll find two double bedrooms and a bathroom. Allocated parking space to the front and a pleasant enclosed rear garden with rear access gate.

#### **Entrance Hall**

## Kitchen

10' 10" x 5' 9" ( 3.30m x 1.75m )

Fitted with wall and base units, work surfaces, sink with drainer, electric oven, electric hob, plumbing for a washing machine. Window to the front.

# Lounge

13' 10" x 11' 9" ( 4.22m x 3.58m )

Carpeted room with radiator and patio door to the rear onto the garden.

# Landing

Carpeted with airing cupboard.

# **Bedroom One**

11' 9" x 8' 11" ( 3.58m x 2.72m )

Carpeted double bedroom with radiator and window to the rear.

## **Bathroom**

WC, wash hand basin, bath with shower over, towel rail.

## **Bedroom Two**

9' 1" x 8' 6" ( 2.77m x 2.59m )

Carpeted double bedroom with radiator and two windows to the front. Large storage cupboard housing the boiler.