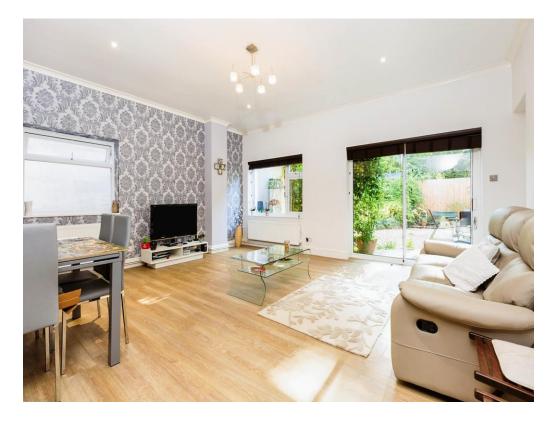

#### Kitchen

18' 5" x 7' 5" ( 5.61m x 2.26m )

Fully fitted kitchen. Dishwasher. Washing machine dryer. Gas hob and oven. Radiator. Door leading to side access.

**Lounge / Diner** 17' 10" Max x 15' 11" Max ( 5.44m Max x 4.85m Max)

Spacious living space. Tv point. Sliding doors leading to private garden. Radiator. Window to the side and rear.