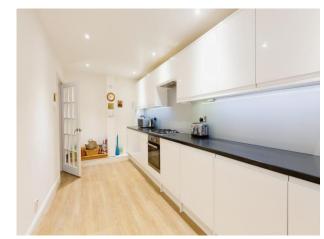

#### Kitchen

18' 5" x 7' 5" ( 5.61m x 2.26m )

Fully fitted kitchen. Dishwasher. Washing machine dryer. Gas hob and oven. Radiator. Door leading to side access.

**Lounge / Diner** 17' 10" Max x 15' 11" Max ( 5.44m Max x 4.85m Max)