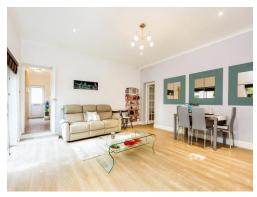

Spacious living space. Tv point. Sliding doors leading to private garden. Radiator. Window to the side and rear.