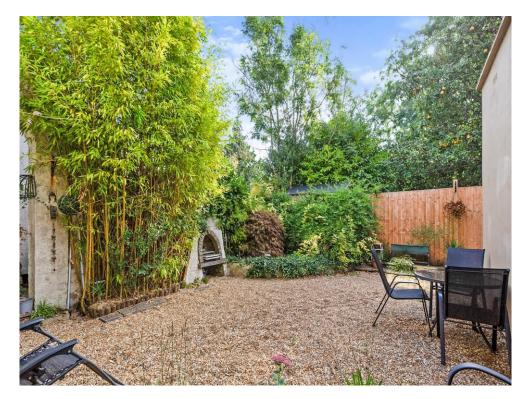

asher. Washing machine dryer. Gas hob and oven. Radiator. Door leading to side access.

**Lounge / Diner** 17' 10" Max x 15' 11" Max ( 5.44m Max x 4.85m Max)

Spacious living space. Tv point. Sliding doors leading to private garden. Radiator. Window to the side and rear.

#### **Bedroom One**

14' 1" x 9' 3" ( 4.29m x 2.82m )

Double bedroom. Built in wardrobes stretching the width of the bedroom. Radiator. Window to the rear.

### **Bedroom Two**

8' 9" x 6' 11" ( 2.67m x 2.11m )

Double bedroom. Radiator. Window to the rear.

#### Bathroom

Bath with shower. Wash hand basin. WC. Fully tiled. Heated towel rail. Frosted window to the side.

## Garage

Single garage, as well as 1/3 share of a second garage.

# Rear Garden

Low maintenance garden laid with gravel.

# **Off Street Parking**













Floor Plan

Garage

This floorplan is for illustrative purposes only and is not drawn to scale. Measurements, floor-areas, openings and orientations are approximate. They should not be relied upon for any purpose and do not form any part of an agreement. No liability is taken for any error or mis-statement. All parties must rely on their own inspections.

To view this property please contact Connells on

# T 01892 547 966 E tunbridgewells@connells.co.uk

5 Vale Road TUNBRIDGE WELLS TN1 1BS

**EPC** Rating: D

# view this property online connells.co.uk/Property/TWL404775

This is a Leasehold property with details as follows; Term of Lease 125 years from 24 Jun 1988. Should you require further information please contact the branch. Please Note additional fees could be incurred fo