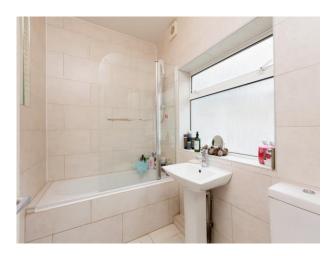

#### Bathroom

Bath with shower. Wash hand basin. WC. Fully tiled. Heated towel rail. Frosted window to the side.