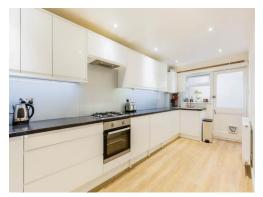

#### Kitchen

18' 5" x 7' 5" ( 5.61m x 2.26m )

Fully fitted kitchen. Dishwasher. Washing machine dryer. Gas hob and oven. Radiator. Door leading to side access.

**Lounge / Diner** 17' 10" Max x 15' 11" Max ( 5.44m Max x 4.85m Max)