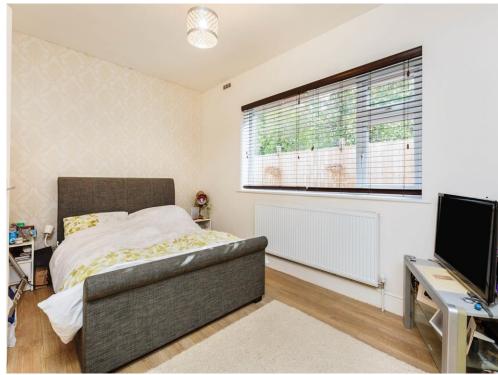

#### **Bedroom One**

14' 1" x 9' 3" ( 4.29m x 2.82m )

Double bedroom. Built in wardrobes stretching the width of the bedroom. Radiator. Window to the rear.

### **Bedroom Two**

8' 9" x 6' 11" ( 2.67m x 2.11m )

Double bedroom. Radiator. Window to the rear.