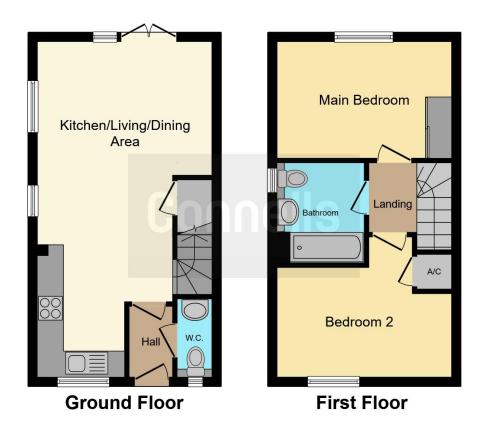

#### **Entrance Hall**

### Cloakroom

# Lounge/Kitchen

25' 3" Max x 13' 4" Max ( 7.70m Max x 4.06m Max )

## Landing

#### **Bedroom One**

13' 4" Max x 8' 9" Max ( 4.06m Max x 2.67m Max )

### **Bedroom Two**

13' 4" Max x 11' 6" Max ( 4.06m Max x 3.51m Max )

### **Bathroom**