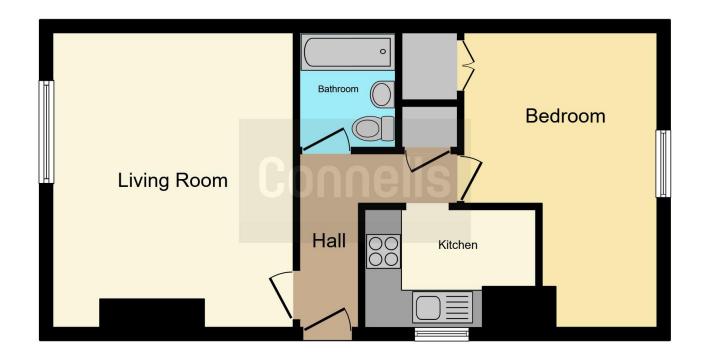

### **Entrance Hall**

**Lounge** 15' 11" Max x 13' Max ( 4.85m Max x 3.96m Max )

**Kitchen** 8' 5" Max x 5' 9" Max ( 2.57m Max x 1.75m Max )

**Bedroom** 15' 11" Max x 10' Max ( 4.85m Max x 3.05m Max )

### **Bathroom**

This floor plan is for illustrative purposes only. It is not drawn to scale. Any measurements, floor areas (including any total floor area), openings and orientation are approximate. No details are guaranteed, they cannot be relied upon for any purpose and they do not form part of any agreement. No liability is taken for any error, omission or misstatement. A party must rely upon its own inspection(s). Powered by www.focalagent.com