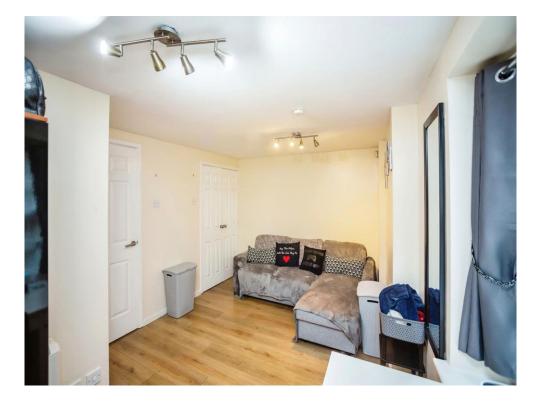

### **Entrance Hall**

**Lounge** 15' 11" Max x 13' Max ( 4.85m Max x 3.96m Max )

**Kitchen** 8' 5" Max x 5' 9" Max ( 2.57m Max x 1.75m Max )

**Bedroom** 15' 11" Max x 10' Max ( 4.85m Max x 3.05m Max )