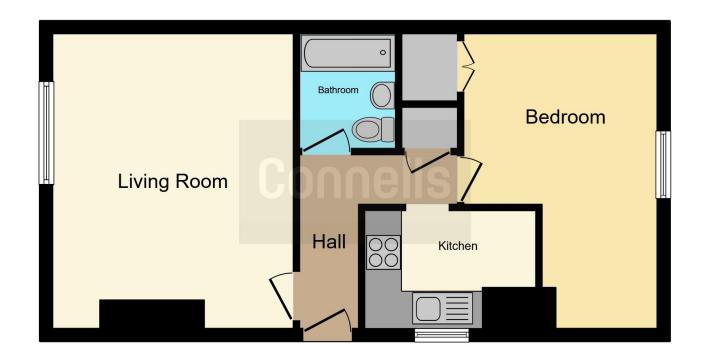

# **Entrance Hall**

**Lounge** 15' 11" Max x 13' Max ( 4.85m Max x 3.96m Max )

**Kitchen** 8' 5" Max x 5' 9" Max ( 2.57m Max x 1.75m Max )

# Bedroom

15' 11" Max x 10' Max ( 4.85m Max x 3.05m Max )

# **Bathroom**

This floor plan is for illustrative purposes only. It is not drawn to scale. Any measurements, floor areas (including any total floor area), openings and orientation are approximate. No details are guaranteed, they cannot be relied upon for any purpose and they do not form part of any agreement. No liability is taken for any error, omission or misstatement. A party must rely upon its own inspection(s). Powered by www.focalagent.com