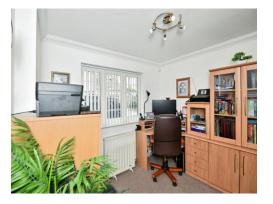

#### **Entrance Hall**

Lounge 19' 2" x 13' 6" Into Recess ( 5.84m x 4.11m Into Recess )

**Dining Room** 14' 10" x 10' 10" ( 4.52m x 3.30m )

**Study** 10' 2" x 9' 8" ( 3.10m x 2.95m )

Kitchen/ Breakfast Room 17' 5" x 10' 4" Max ( 5.31m x 3.15m Max )