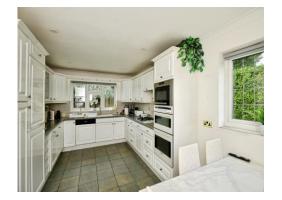

#### **Entrance Hall**

Lounge 19' 2" x 13' 6" Into Recess ( 5.84m x 4.11m Into Recess )

**Dining Room** 14' 10" x 10' 10" ( 4.52m x 3.30m )

**Study** 10' 2" x 9' 8" ( 3.10m x 2.95m )

Kitchen/ Breakfast Room 17' 5" x 10' 4" Max ( 5.31m x 3.15m Max )