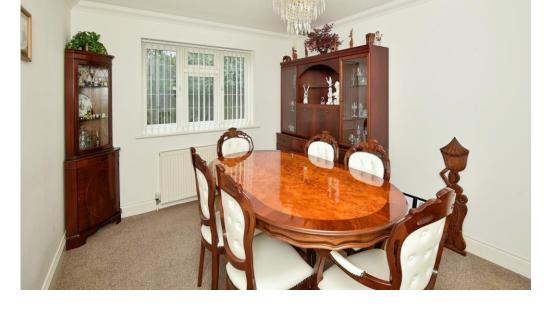

#### **Entrance Hall**

Lounge 19' 2" x 13' 6" Into Recess ( 5.84m x 4.11m Into Recess )

**Dining Room** 14' 10" x 10' 10" ( 4.52m x 3.30m )

**Study** 10' 2" x 9' 8" ( 3.10m x 2.95m )

Kitchen/ Breakfast Room 17' 5" x 10' 4" Max ( 5.31m x 3.15m Max )