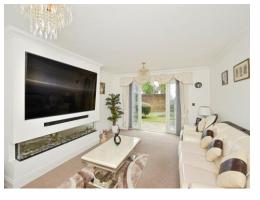

#### **Entrance Hall**

Lounge 19' 2" x 13' 6" Into Recess ( 5.84m x 4.11m Into Recess )

**Dining Room** 14' 10" x 10' 10" ( 4.52m x 3.30m )

**Study** 10' 2" x 9' 8" ( 3.10m x 2.95m )

Kitchen/ Breakfast Room 17' 5" x 10' 4" Max ( 5.31m x 3.15m Max )