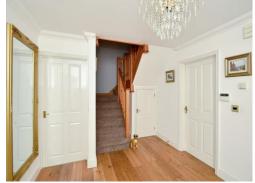

#### **Entrance Hall**

Lounge 19' 2" x 13' 6" Into Recess ( 5.84m x 4.11m Into Recess )

**Dining Room** 14' 10" x 10' 10" ( 4.52m x 3.30m )

**Study** 10' 2" x 9' 8" ( 3.10m x 2.95m )

Kitchen/ Breakfast Room 17' 5" x 10' 4" Max ( 5.31m x 3.15m Max )