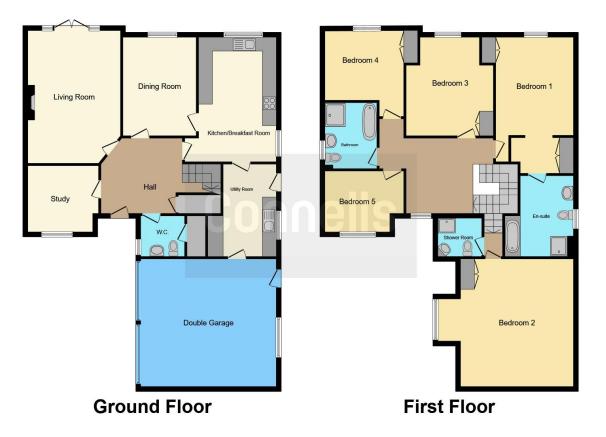

#### **Entrance Hall**

Lounge 19' 2" x 13' 6" Into Recess ( 5.84m x 4.11m Into Recess )

**Dining Room** 14' 10" x 10' 10" ( 4.52m x 3.30m )

**Study** 10' 2" x 9' 8" ( 3.10m x 2.95m )

Kitchen/ Breakfast Room 17' 5" x 10' 4" Max ( 5.31m x 3.15m Max )

Utility Room 13' 3" x 7' 7" ( 4.04m x 2.31m )

Cloakroom

Landing

**Bedroom One** 13' 11" x 11' 11" Into Recess ( 4.24m x 3.63m Into Recess )

En Suite

#### Bedroom Two

12' 5" Into Recess x 11' 3" ( 3.78m Into Recess x 3.43m ) Restricted head height.

Bedroom Three 14' 1" x 12' 4" Into Recess ( 4.29m x 3.76m Into Recess ) Bedroom Four 13' 3" x 8' 10" Into Recess ( 4.04m x 2.69m Into Recess )

**Bedroom Five** 18' 3" x 15' 11" Into Recess ( 5.56m x 4.85m Into Recess )

Bathroom

**Shower Room** 

**Front Garden** 

Rear Garden

**Double Garage** 

**Driveway** 

Agents Note A private right of way exists, please contact the branch for further details