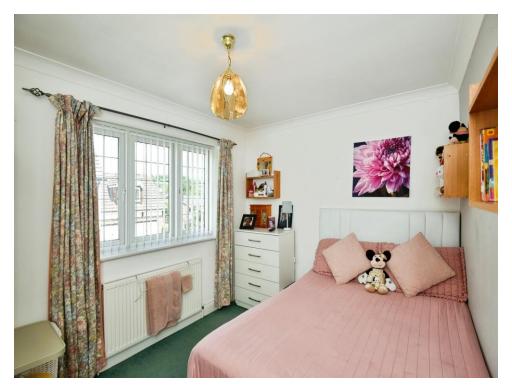

#### Bedroom Two

12' 5" Into Recess x 11' 3" ( 3.78m Into Recess x 3.43m ) Restricted head height.

Bedroom Three 14' 1" x 12' 4" Into Recess ( 4.29m x 3.76m Into Recess ) Bedroom Four 13' 3" x 8' 10" Into Recess ( 4.04m x 2.69m Into Recess )