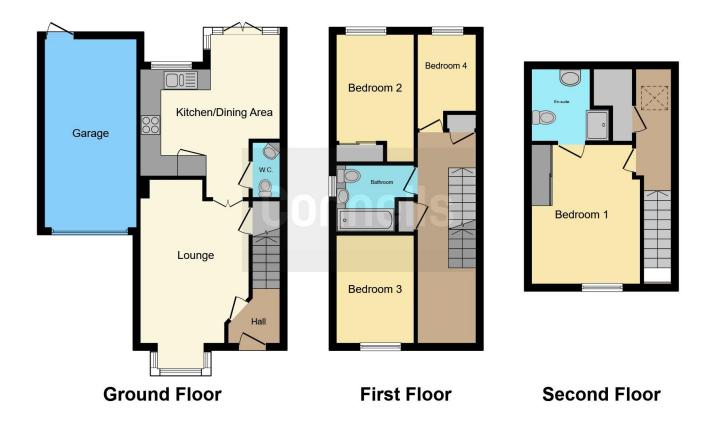

#### **Ground Floor**

## Driveway

#### **Entrance Hall**

## Garage

## Lounge

## Rear Garden

12' 1" Max x 12' 1" Max ( 3.68 m Max x 3.68 m Max )

#### Kitchen

17' 5" Max x 15' 4" Max ( 5.31m Max x 4.67m Max )

## **First Floor**

#### **Bedroom Two**

8' 10" Max x 8' 5" Max ( 2.69m Max x 2.57m Max )

#### **Bedroom Three**

13' 1" Max x 8' 9" Max ( 3.99m Max x 2.67m Max )

## **Bedroom Four**

10' 1" Max x 6' 2" Max ( 3.07m Max x 1.88m Max )

#### **Bathroom**

#### **Second Floor**

#### **Bedroom One**

15' 10" Max x 12' Max ( 4.83 m Max x 3.66 m Max )

Restricted head height

#### **En Suite**

Restricted head height

Residential Sales & Lettings | Mortgage Services | Conveyancing | Surveyors | Land & New Homes

This floor plan is for illustrative purposes only. It is not drawn to scale. Any measurements, floor areas (including any total floor area), openings and orientation are approximate. No details are guaranteed, they cannot be relied upon for any purpose and they do not form part of any agreement. No liability is taken for any error, omission or misstatement. A party must rely upon its own inspection(s). Powered by www.focalagent.com