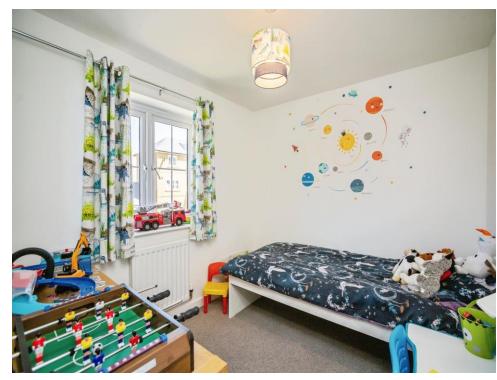

#### **Bedroom Two**

8' 10" Max x 8' 5" Max ( 2.69m Max x 2.57m Max )

#### **Bedroom Three**

13' 1" Max x 8' 9" Max ( 3.99m Max x 2.67m Max )