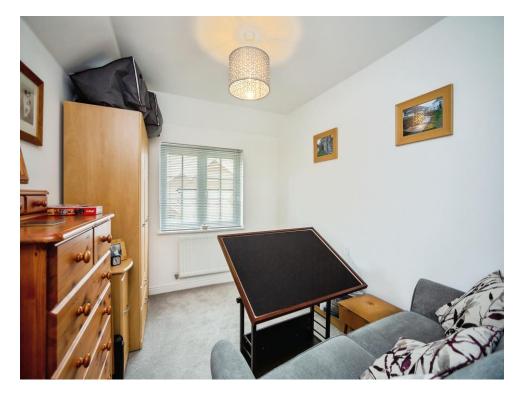

## **Bedroom Two**

11' x 8' 6" ( 3.35m x 2.59m )

## **Bedroom Three**

10' 8" x 10' ( 3.25m x 3.05m )