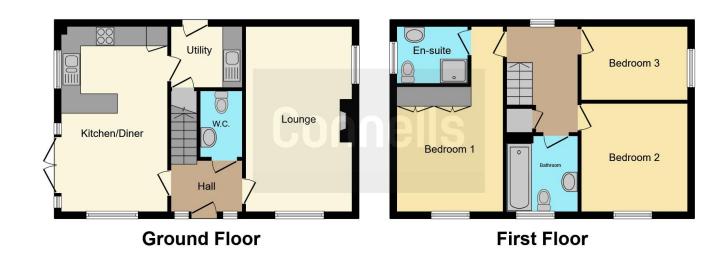

#### **Entrance Hall**

#### Cloakroom

# Lounge

18' 10" Max x 10' 8" Max ( 5.74m Max x 3.25m Max )

### Kitchen/Diner

18' 10" Max x 10' 8" Max ( 5.74m Max x 3.25m Max )

## **Utility Room**

Wc

# Landing

#### **Bedroom One**

18' 10" Max x 10' 10" Max ( 5.74m Max x 3.30m Max )

#### **Ensuite**

## **Bedroom Two**

11' x 8' 6" ( 3.35m x 2.59m )

## **Bedroom Three**

10' 8" x 10' ( 3.25m x 3.05m )

# **Bathroom**

This floor plan is for illustrative purposes only. It is not drawn to scale. Any measurements, floor areas (including any total floor area), openings and orientation are approximate. No details are guaranteed, they cannot be relied upon for any purpose and they do not form part of any agreement. No liability is taken for any error, omission or misstatement. A party must rely upon its own inspection(s). Powered by www.focalagent.com