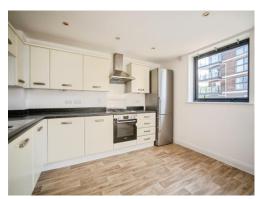

#### **Property Description**

A modern two bedroom apartment which is a riverside development in the town centre, close to Maidstone West station, cinema complex and restaurants. The apartment comprises: Entrance hall, open plan living room with modern fitted kitchen with appliances, master double bedroom, further second double bedroom and modern bathroom with shower over bath. There is also an allocated parking space that comes with this apartment. The property has been neutrally decorated throughout.

## Lounge/Kitchen/Diner

22' Max x 12' 4" Max ( 6.71m Max x 3.76m Max )