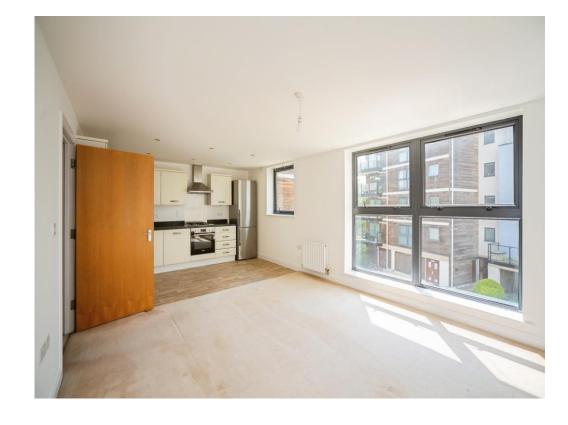

#### **Property Description**

A modern two bedroom apartment which is a riverside development in the town centre, close to Maidstone West station, cinema complex and restaurants. The apartment comprises: Entrance hall, open plan living room with modern fitted kitchen with appliances, master double bedroom, further second double bedroom and modern bathroom with shower over bath. There is also an allocated parking space that comes with this apartment. The property has been neutrally decorated throughout.

## Lounge/Kitchen/Diner

22' Max x 12' 4" Max ( 6.71m Max x 3.76m Max )