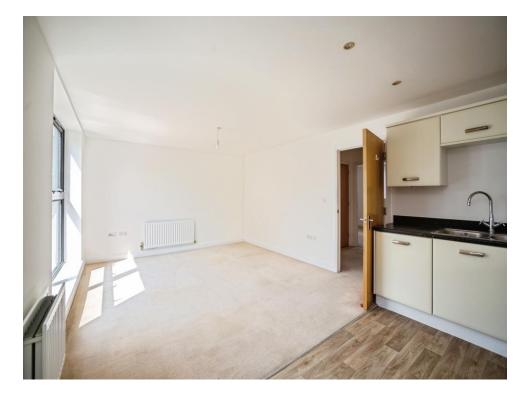

#### **Property Description**

A modern two bedroom apartment which is a riverside development in the town centre, close to Maidstone West station, cinema complex and restaurants. The apartment comprises: Entrance hall, open plan living room with modern fitted kitchen with appliances, master double bedroom, further second double bedroom and modern bathroom with shower over bath. There is also an allocated parking space that comes with this apartment. The property has been neutrally decorated throughout.

### **Entrance Hall**

## Lounge/Kitchen/Diner

22' Max x 12' 4" Max ( 6.71m Max x 3.76m Max )