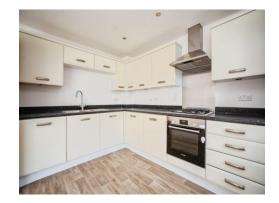

#### **Property Description**

A modern two bedroom apartment which is a riverside development in the town centre, close to Maidstone West station, cinema complex and restaurants. The apartment comprises: Entrance hall, open plan living room with modern fitted kitchen with appliances, master double bedroom, further second double bedroom and modern bathroom with shower over bath. There is also an allocated parking space that comes with this apartment. The property has been neutrally decorated throughout.

## Lounge/Kitchen/Diner

22' Max x 12' 4" Max ( 6.71m Max x 3.76m Max )