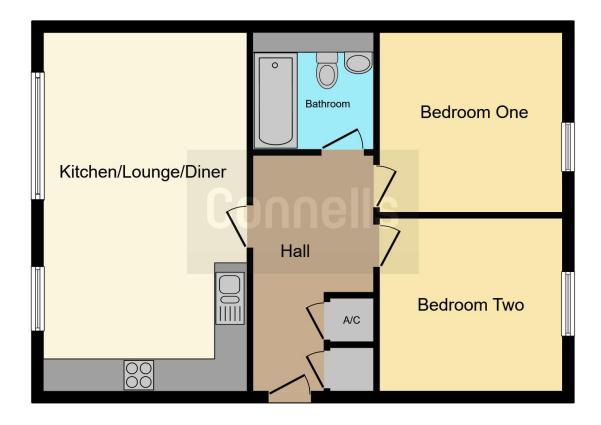

### **Entrance Hall**

## Lounge/Kitchen/Diner

22' Max x 12' 4" Max ( 6.71m Max x 3.76m Max )

## **Bedroom One**

11' 4" Max x 10' 11" Max ( 3.45m Max x 3.33m Max )

### **Bedroom Two**

11' 1" Max x 10' 4" Max ( 3.38m Max x 3.15m Max )

### Bathroom

## **Parking**

Residential Sales & Lettings | Mortgage Services | Conveyancing | Surveyors | Land & New Homes

This floor plan is for illustrative purposes only. It is not drawn to scale. Any measurements, floor areas (including any total floor area), openings and orientation are approximate. No details are guaranteed, they cannot be relied upon for any purpose and they do not form part of any agreement. No liability is taken for any error, omission or misstatement. A party must rely upon its own inspection(s). Powered by www.focalagent.com