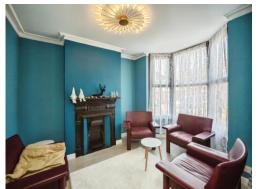

Step inside and be greeted by a spacious, light-filled interior that boasts contemporary finishes throughout. The heart of this home is undoubtedly its sleek modern kitchen, which features high-quality appliances and stylish cabinetry-ideal for culinary enthusiasts and entertaining guests alike. The open-plan layout seamlessly connects the kitchen to the inviting living area, creating an ideal space for relaxation or hosting friends.

# Lounge

9' 10" Max x 9' 9" Max ( 3.00m Max x 2.97m Max )