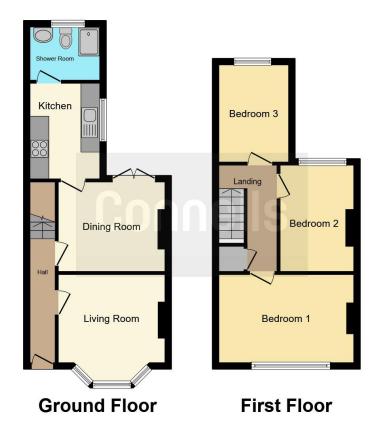

#### **Entrance Hall**

# Lounge

9' 10" Max x 9' 9" Max ( 3.00m Max x 2.97m Max )

# **Dining Room**

11' 11" Max x 10' 2" Max ( 3.63m Max x 3.10m Max )

#### Kitchen

10' 8" Max x 7' 10" Max ( 3.25m Max x 2.39m Max )

# **Shower Room**

# Landing

#### **Bedroom One**

11' 11" Max x 7' 9" MAx ( 3.63m Max x 2.36m MAx )

#### **Bedroom Two**

10' 10" Max x 7' 11" Max ( 3.30m Max x 2.41m Max )

# **Bedroom Three**

13' x 9' 11" ( 3.96m x 3.02m )