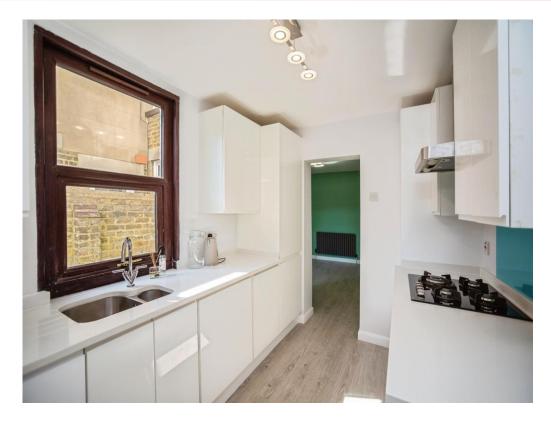

Step inside and be greeted by a spacious, light-filled interior that boasts contemporary finishes throughout. The heart of this home is undoubtedly its sleek modern kitchen, which features high-quality appliances and stylish cabinetry-ideal for culinary enthusiasts and entertaining guests alike. The open-plan layout seamlessly connects the kitchen to the inviting living area, creating an ideal space for relaxation or hosting friends.

#### Kitchen

10' 8" Max x 7' 10" Max ( 3.25m Max x 2.39m Max )