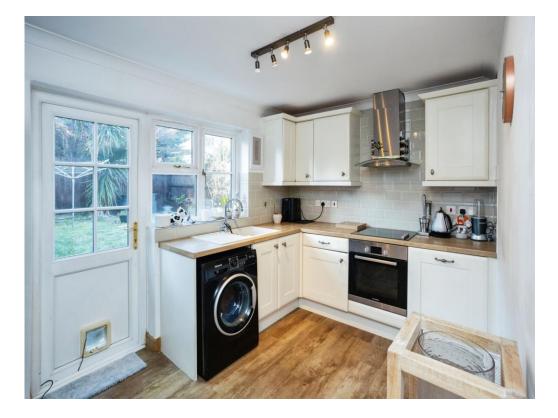

### Lounge

18' 6" Max x 11' 11" Max ( 5.64m Max x 3.63m Max )

Kitchen/Diner 11' 11" Max x 8' 1" Max ( 3.63m Max x 2.46m Max )