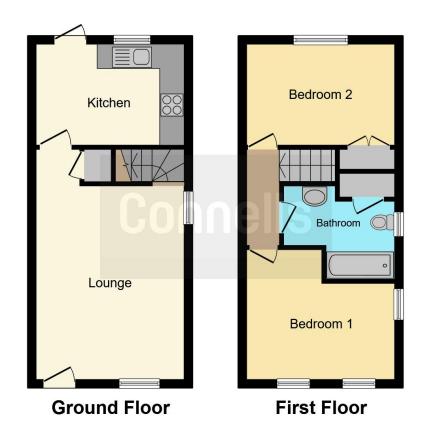

### Lounge

18' 6" Max x 11' 11" Max ( 5.64m Max x 3.63m Max )

Kitchen/Diner 11' 11" Max x 8' 1" Max ( 3.63m Max x 2.46m Max )

# Landing

Bedroom One 11' 11" Max x 10' 7" Max ( 3.63m Max x 3.23m Max )

Bedroom Two 11' 11" Max x 8' 2" Max ( 3.63m Max x 2.49m Max )

Bathroom

Driveway

**Rear Garden** 

Residential Sales & Lettings | Mortgage Services | Conveyancing | Surveyors | Land & New Homes