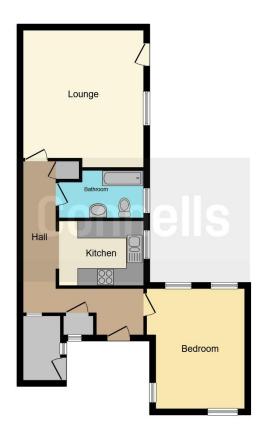

#### **Entrance Hall**

## Lounge

15' 8" max x 13' 9" max ( 4.78m max x 4.19m max )

## Kitchen

7' 10" x 7' 3" ( 2.39m x 2.21m )

#### **Bedroom One**

13' 9" max x 11' 2" max ( 4.19m max x 3.40m max )

This floor plan is for illustrative purposes only. It is not drawn to scale. Any measurements, floor areas (including any total floor area), openings and orientation are approximate. No details are guaranteed, they cannot be relied upon for any purpose and they do not form part of any agreement. No liability is taken for any error, omission or misstatement. A party must rely upon its own inspection(s). Powered by www.focalagent.com