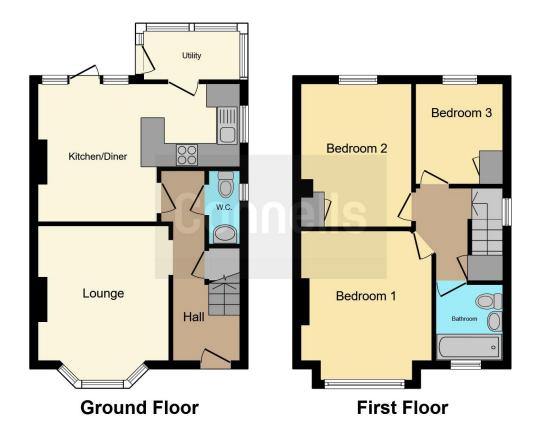

#### **Entrance Hall**

# Lounge

12' 1" Max x 10' 11" Max ( 3.68m Max x 3.33m Max )

### Kitchen

17' 4" Max x 12' 4" Max ( 5.28m Max x 3.76m Max )

Cloakroom

**Utility Room** 

Cloakroom

Landing

#### **Bedroom One**

12' Max x 11' Max ( 3.66m Max x 3.35m Max )

## **Bedroom Two**

12' 6" Max x 9' 3" Max ( 3.81m Max x 2.82m Max )

### **Bedroom Three**

9' 1" Max x 7' 6" Max ( 2.77m Max x 2.29m Max )

**Bathroom** 

**Parking** 

Rear Garden

Residential Sales & Lettings | Mortgage Services | Conveyancing | Surveyors | Land & New Homes

This floor plan is for illustrative purposes only. It is not drawn to scale. Any measurements, floor areas (including any total floor area), openings and orientation are approximate. No details are guaranteed, they cannot be relied upon for any purpose and they do not form part of any agreement. No liability is taken for any error, omission or misstatement. A party must rely upon its own inspection(s). Powered by www.focalagent.com