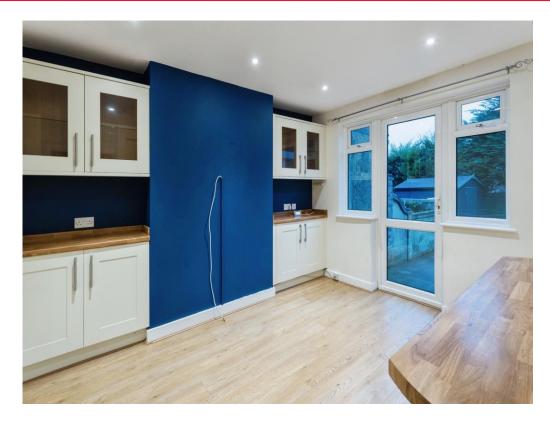

### Kitchen

17' 4" Max x 12' 4" Max ( 5.28m Max x 3.76m Max )

Cloakroom

**Utility Room** 

Cloakroom

Landing