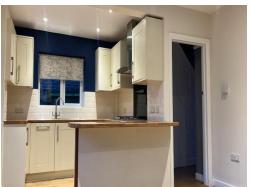

### Kitchen

17' 4" Max x 12' 4" Max ( 5.28m Max x 3.76m Max )

Cloakroom

**Utility Room** 

Cloakroom

Landing