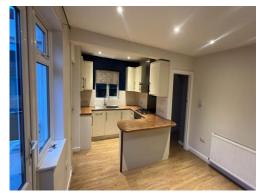

### Kitchen

17' 4" Max x 12' 4" Max ( 5.28m Max x 3.76m Max )

Cloakroom

**Utility Room** 

Cloakroom

Landing