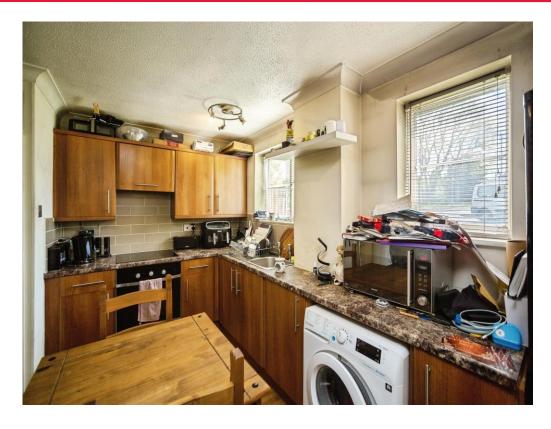

## **Property Description**

This modern one bedroom house comes with a detached garden and garage en bloc and is located in the popular area of Loose on the outskirts of Maidstone town centre. The property consists of: Open plan living room with modern fitted kitchen, double bedroom and modern bathroom with shower over bath. The kitchen includes an electric oven and hob, space for a washing machine and space for a fridge freezer. The double bedroom is carpeted and comes complete with fitted wardrobes. The house offers plenty of storage throughout and benefits from gas central heating and double glazing.

## Lounge/Dining/Kitchen

17' Max x 13' 10" Max ( 5.18m Max x 4.22m Max )