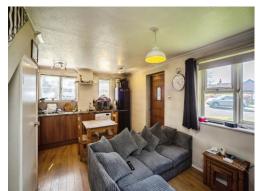

## **Property Description**

This modern one bedroom house comes with a detached garden and garage en bloc and is located in the popular area of Loose on the outskirts of Maidstone town centre. The property consists of: Open plan living room with modern fitted kitchen, double bedroom and modern bathroom with shower over bath. The kitchen includes an electric oven and hob, space for a washing machine and space for a fridge freezer. The double bedroom is carpeted and comes complete with fitted wardrobes. The house offers plenty of storage throughout and benefits from gas central heating and double glazing.

## Lounge/Dining/Kitchen

17' Max x 13' 10" Max ( 5.18m Max x 4.22m Max )