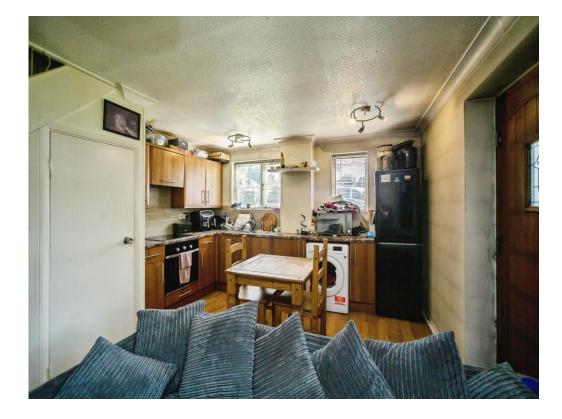

## **Property Description**

This modern one bedroom house comes with a detached garden and garage en bloc and is located in the popular area of Loose on the outskirts of Maidstone town centre. The property consists of: Open plan living room with modern fitted kitchen, double bedroom and modern bathroom with shower over bath. The kitchen includes an electric oven and hob, space for a washing machine and space for a fridge freezer. The double bedroom is carpeted and comes complete with fitted wardrobes. The house offers plenty of storage throughout and benefits from gas central heating and double glazing.

## Lounge/Dining/Kitchen

17' Max x 13' 10" Max ( 5.18m Max x 4.22m Max )