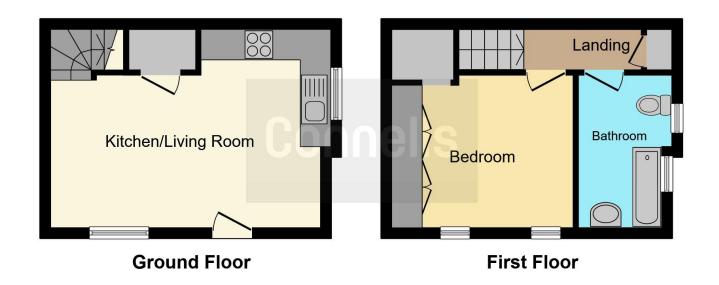

## **Property Description**

This modern one bedroom house comes with a detached garden and garage en bloc and is located in the popular area of Loose on the outskirts of Maidstone town centre. The property consists of: Open plan living room with modern fitted kitchen, double bedroom and modern bathroom with shower over bath. The kitchen includes an electric oven and hob, space for a washing machine and space for a fridge freezer. The double bedroom is carpeted and comes complete with fitted wardrobes. The house offers plenty of storage throughout and benefits from gas central heating and double glazing.

## Lounge/Dining/Kitchen

17' Max x 13' 10" Max ( 5.18m Max x 4.22m Max )

## Bedroom

10' Max x 9' 3" Max ( 3.05m Max x 2.82m Max )

**Bathroom** 

Garage En Bloc

**Detached Garden** 

Residential Sales & Lettings | Mortgage Services | Conveyancing | Surveyors | Land & New Homes

This floor plan is for illustrative purposes only. It is not drawn to scale. Any measurements, floor areas (including any total floor area), openings and orientation are approximate. No details are guaranteed, they cannot be relied upon for any purpose and they do not form part of any agreement. No liability is taken for any error, omission or misstatement. A party must rely upon its own inspection(s). Powered by www.focalagent.com