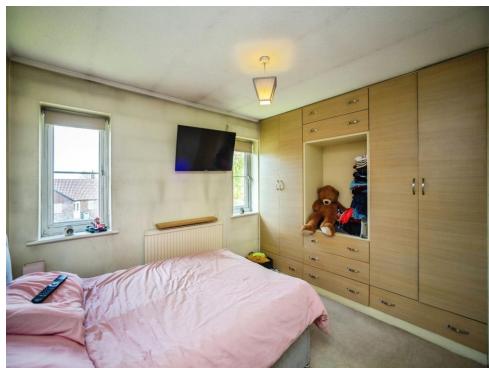

## **Property Description**

This modern one bedroom house comes with a detached garden and garage en bloc and is located in the popular area of Loose on the outskirts of Maidstone town centre. The property consists of: Open plan living room with modern fitted kitchen, double bedroom and modern bathroom with shower over bath. The kitchen includes an electric oven and hob, space for a washing machine and space for a fridge freezer. The double bedroom is carpeted and comes complete with fitted wardrobes. The house offers plenty of storage throughout and benefits from gas central heating and double glazing.

## Bedroom

10' Max x 9' 3" Max ( 3.05m Max x 2.82m Max )

**Bathroom** 

Garage En Bloc

**Detached Garden** 

Residential Sales & Lettings | Mortgage Services | Conveyancing | Surveyors | Land & New Homes

This floor plan is for illustrative purposes only. It is not drawn to scale. Any measurements, floor areas (including any total floor area), openings and orientation are approximate. No details are guaranteed, they cannot be relied upon for any purpose and they do not form part of any agreement. No liability is taken for any error, omission or misstatement. A party must rely upon its own inspection(s). Powered by www.focalagent.com