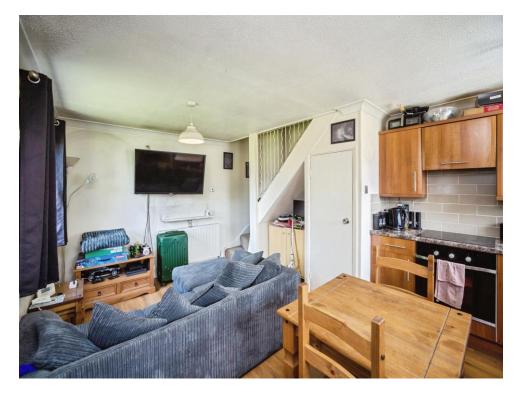

## **Property Description**

This modern one bedroom house comes with a detached garden and garage en bloc and is located in the popular area of Loose on the outskirts of Maidstone town centre. The property consists of: Open plan living room with modern fitted kitchen, double bedroom and modern bathroom with shower over bath. The kitchen includes an electric oven and hob, space for a washing machine and space for a fridge freezer. The double bedroom is carpeted and comes complete with fitted wardrobes. The house offers plenty of storage throughout and benefits from gas central heating and double glazing.

## Lounge/Dining/Kitchen

17' Max x 13' 10" Max ( 5.18m Max x 4.22m Max )