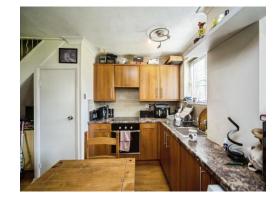

## **Property Description**

This modern one bedroom house comes with a detached garden and garage en bloc and is located in the popular area of Loose on the outskirts of Maidstone town centre. The property consists of: Open plan living room with modern fitted kitchen, double bedroom and modern bathroom with shower over bath. The kitchen includes an electric oven and hob, space for a washing machine and space for a fridge freezer. The double bedroom is carpeted and comes complete with fitted wardrobes. The house offers plenty of storage throughout and benefits from gas central heating and double glazing.

## Lounge/Dining/Kitchen

17' Max x 13' 10" Max ( 5.18m Max x 4.22m Max )