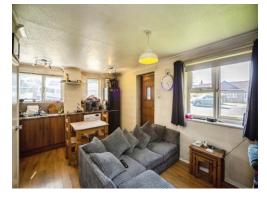

## **Property Description**

This modern one bedroom house comes with a detached garden and garage en bloc and is located in the popular area of Loose on the outskirts of Maidstone town centre. The property consists of: Open plan living room with modern fitted kitchen, double bedroom and modern bathroom with shower over bath. The kitchen includes an electric oven and hob, space for a washing machine and space for a fridge freezer. The double bedroom is carpeted and comes complete with fitted wardrobes. The house offers plenty of storage throughout and benefits from gas central heating and double glazing.

## Lounge/Dining/Kitchen

17' Max x 13' 10" Max ( 5.18m Max x 4.22m Max )