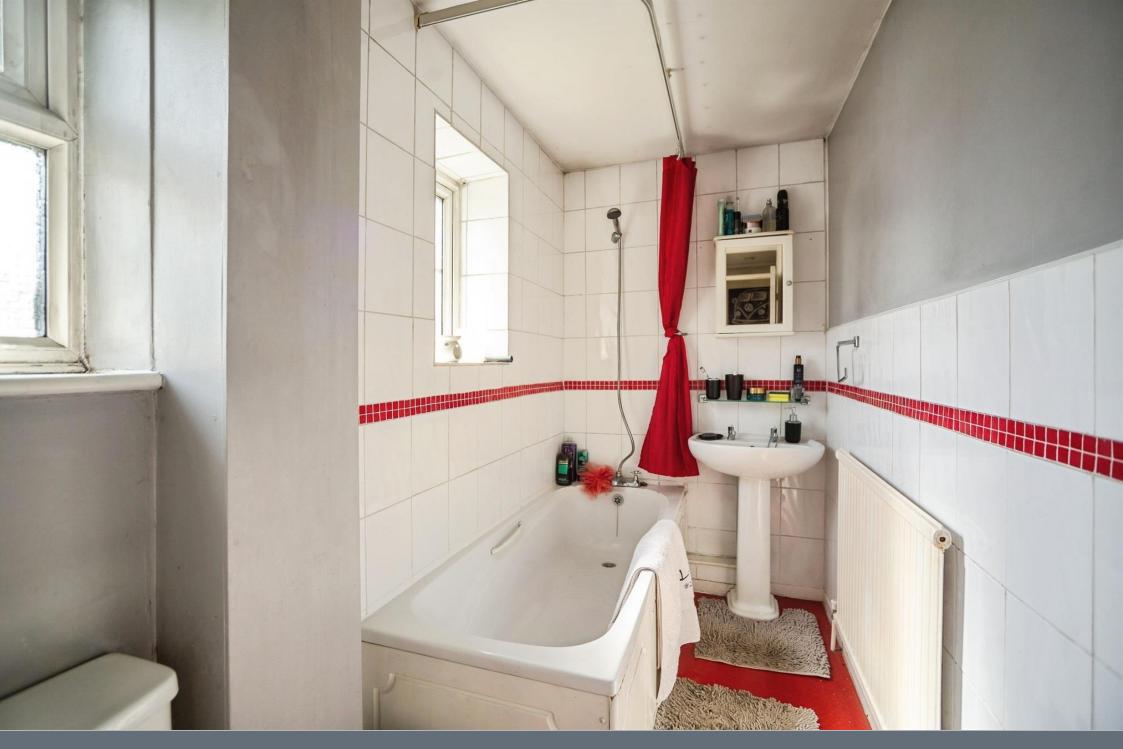

## **Property Description**

This modern one bedroom house comes with a detached garden and garage en bloc and is located in the popular area of Loose on the outskirts of Maidstone town centre. The property consists of: Open plan living room with modern fitted kitchen, double bedroom and modern bathroom with shower over bath. The kitchen includes an electric oven and hob, space for a washing machine and space for a fridge freezer. The double bedroom is carpeted and comes complete with fitted wardrobes. The house offers plenty of storage throughout and benefits from gas central heating and double glazing.

## Bedroom

10' Max x 9' 3" Max ( 3.05m Max x 2.82m Max )

**Bathroom** 

Garage En Bloc

**Detached Garden** 

Residential Sales & Lettings | Mortgage Services | Conveyancing | Surveyors | Land & New Homes

This floor plan is for illustrative purposes only. It is not drawn to scale. Any measurements, floor areas (including any total floor area), openings and orientation are approximate. No details are guaranteed, they cannot be relied upon for any purpose and they do not form part of any agreement. No liability is taken for any error, omission or misstatement. A party must rely upon its own inspection(s). Powered by www.focalagent.com