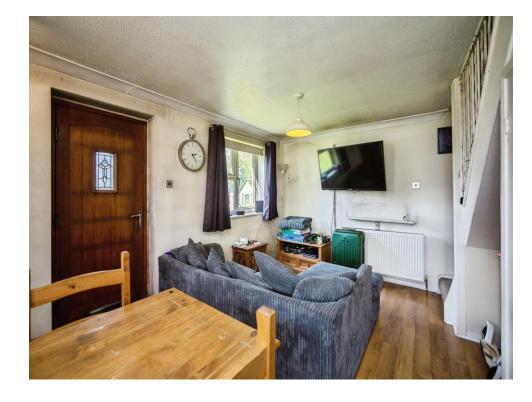

## **Property Description**

This modern one bedroom house comes with a detached garden and garage en bloc and is located in the popular area of Loose on the outskirts of Maidstone town centre. The property consists of: Open plan living room with modern fitted kitchen, double bedroom and modern bathroom with shower over bath. The kitchen includes an electric oven and hob, space for a washing machine and space for a fridge freezer. The double bedroom is carpeted and comes complete with fitted wardrobes. The house offers plenty of storage throughout and benefits from gas central heating and double glazing.

## Lounge/Dining/Kitchen

17' Max x 13' 10" Max ( 5.18m Max x 4.22m Max )