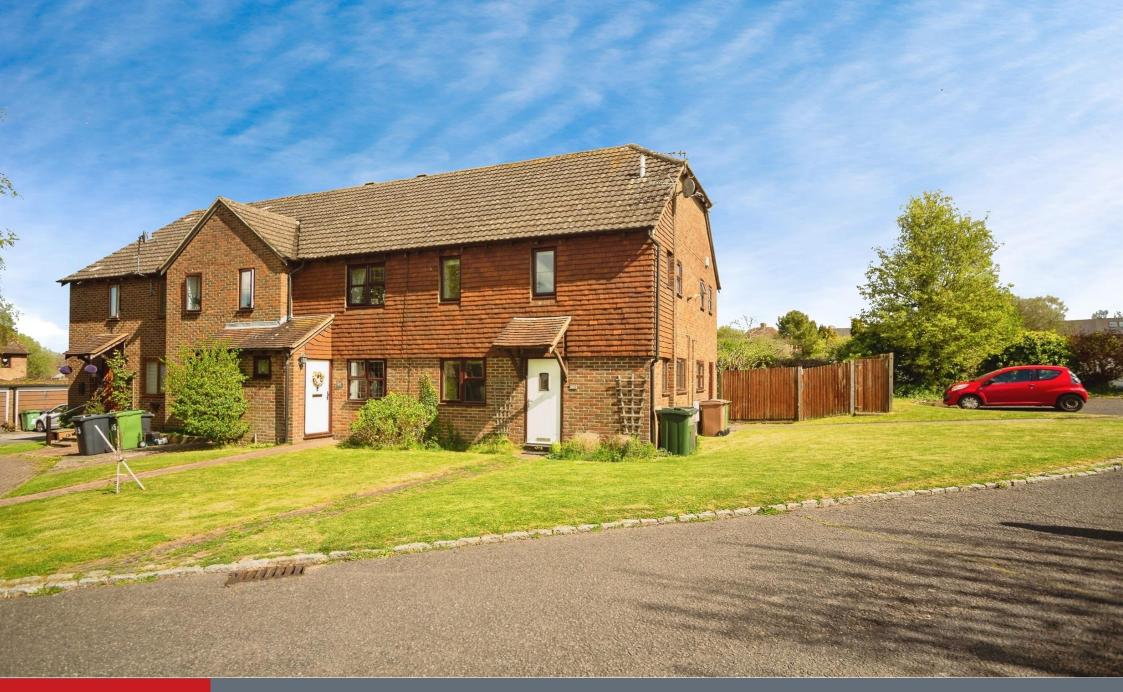

## **Property Description**

This modern one bedroom house comes with a detached garden and garage en bloc and is located in the popular area of Loose on the outskirts of Maidstone town centre. The property consists of: Open plan living room with modern fitted kitchen, double bedroom and modern bathroom with shower over bath. The kitchen includes an electric oven and hob, space for a washing machine and space for a fridge freezer. The double bedroom is carpeted and comes complete with fitted wardrobes. The house offers plenty of storage throughout and benefits from gas central heating and double glazing.

Maidstone is the largest town in Kent and lies 32 miles south east of London, trains run directly into London taking no longer than an hour on the fast train. The popular Bluewater shopping centre is only 20 miles away however if you like a day out to the coast, Whitstable is only 28 miles away.