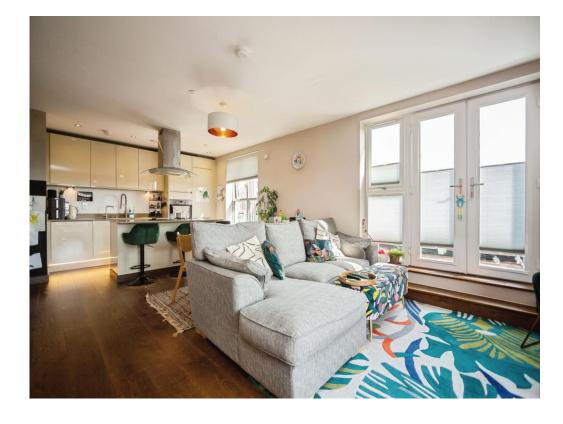

modern family space of an open plan kitchen/living room, with integrated appliances and the island. With an entrance to the wrap around balcony from this room there are beautiful views. Situated in an extremely convenient location with so many local amenities on your doorstep. Here you are a stones throw from Maidstone town centre which offers an array of shops, bars and restaurants as well as Maidstone East train station where there are direct services to London stations.





### **Entrance Hall**

### Kitchen/Diner/Lounge

26' Max x 19' 4" Max ( 7.92m Max x 5.89m Max )

# **Wrap Around Balcony**

### **Bedroom One**

17' 5" Max x 14' 5" Max ( 5.31m Max x 4.39m Max )

### **En Suite**

### **Bedroom Two**

14' 1" Max x 10' 4" Max ( 4.29m Max x 3.15m Max )

### Bathroom

## **Parking**

















Residential Sales & Lettings | Mortgage Services | Conveyancing | Surveyors | Land & New Homes



This floor plan is for illustrative purposes only. It is not drawn to scale. Any measurements, floor areas (including any total floor area), openings and orientation are approximate. No details are guaranteed, they cannot be relied upon for any purpose and they do not form part of any agreement. No liability is taken for any error, omission or misstatement. A party must rely upon its own inspection(s). Powered by www.focalagent.com

To view this property please contact Connells on

#### T 01622 751034 E maidstone@connells.co.uk

30 King Street
MAIDSTONE ME14 1BS

EPC Rating: B Council Tax Band: D

Service Charge: 1516.00

Ground Rent: 250.00

Tenure: Leasehold

#### view this p