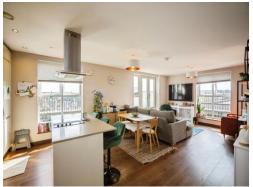

#### **Property Description**

This exquisite two bedroom penthouse is a rare find, nestled in Maidstone town centre, within walking distance of Maidstone train station. As you step inside the apartment you have the perfect modern family space of an open plan kitchen/living room, with integrated appliances and the island. With an entrance to the wrap around balcony from this room there are beautiful views. Situated in an extremely convenient location with so many local amenities on your doorstep. Here you are a stones throw from Maidstone town centre which offers an array of shops, bars and restaurants as well as Maidstone East train station where there are direct services to London stations.

### Kitchen/Diner/Lounge

26' Max x 19' 4" Max ( 7.92m Max x 5.89m Max )