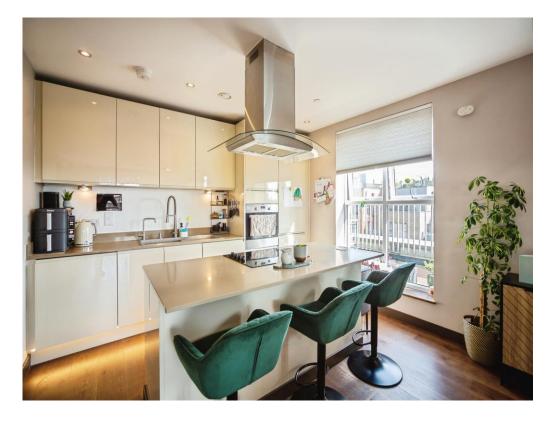

#### **Property Description**

This exquisite two bedroom penthouse is a rare find, nestled in Maidstone town centre, within walking distance of Maidstone train station. As you step inside the apartment you have the perfect modern family space of an open plan kitchen/living room, with integrated appliances and the island. With an entrance to the wrap around balcony from this room there are beautiful views. Situated in an extremely convenient location with so many local amenities on your doorstep. Here you are a stones throw from Maidstone town centre which offers an array of shops, bars and restaurants as well as Maidstone East train station where there are direct services to London stations.

### Kitchen/Diner/Lounge

26' Max x 19' 4" Max ( 7.92m Max x 5.89m Max )