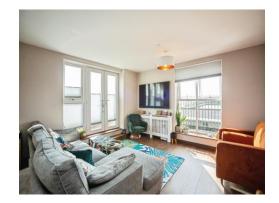

### Kitchen/Diner/Lounge

26' Max x 19' 4" Max ( 7.92m Max x 5.89m Max )

# **Wrap Around Balcony**