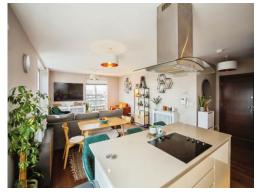

#### **Property Description**

This exquisite two bedroom penthouse is a rare find, nestled in Maidstone town centre, within walking distance of Maidstone train station. As you step inside the apartment you have the perfect modern family space of an open plan kitchen/living room, with integrated appliances and the island. With an entrance to the wrap around balcony from this room there are beautiful views. Situated in an extremely convenient location with so many local amenities on your doorstep. Here you are a stones throw from Maidstone town centre which offers an array of shops, bars and restaurants as well as Maidstone East train station where there are direct services to London stations.

### Kitchen/Diner/Lounge

26' Max x 19' 4" Max ( 7.92m Max x 5.89m Max )