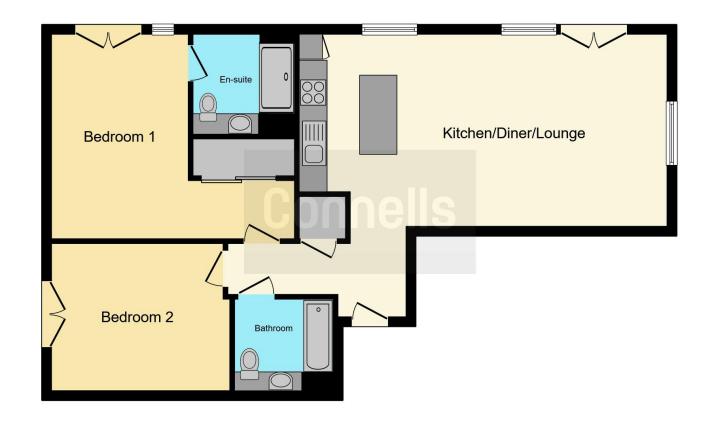

### **Entrance Hall**

### Kitchen/Diner/Lounge

26' Max x 19' 4" Max ( 7.92m Max x 5.89m Max )

# **Wrap Around Balcony**

### **Bedroom One**

17' 5" Max x 14' 5" Max ( 5.31m Max x 4.39m Max )

### **En Suite**

### **Bedroom Two**

14' 1" Max x 10' 4" Max ( 4.29m Max x 3.15m Max )

### Bathroom