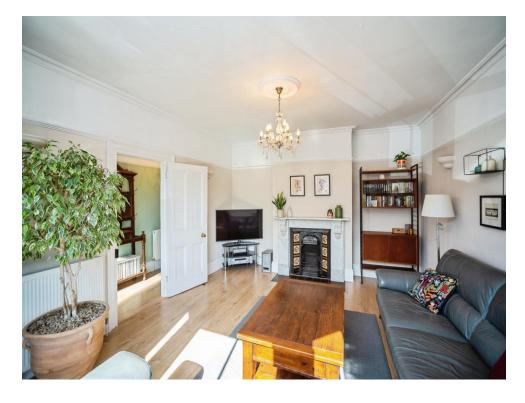

# Lounge

17' 8" Max x 13' 5" Max ( 5.38m Max x 4.09m Max )

Working fireplace with marble surround.