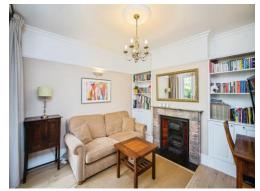

# Lounge

17' 8" Max x 13' 5" Max ( 5.38m Max x 4.09m Max )

Working fireplace with marble surround.