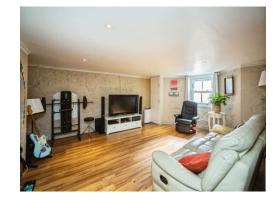

#### **Shower Room**

Underfloor heating, extractor fan.

## **First Floor**

# Landing

Airing cupboard.

#### **Bedroom One**

14' 9" Max x 13' 4" Max (  $4.50 m \; \text{Max} \; \text{x} \; 4.06 m \; \text{Max}$  )

Walk in wardrobe

## **En Suite**

Underfloor heating, extractor fan.

## **Bedroom Two**

13' 1" Max x 11' 5" Max (  $3.99 m \; \text{Max} \; \text{x} \; 3.48 m \; \text{Max}$  )

#### **Bedroom Three**

10' 7" Max x 8' 8" Max ( 3.23m Max x 2.64m Max )

#### Cloakroom

#### **Basement**

# **Family Room**

17' 5" Max x 13' 6" Max ( 5.31m Max x 4.11m Max )

#### Rear Garden

Patio area, summer house and shed.

# **Driveway**

Parking for two vehicles.

# **Agents Note**

Electricity to this property is served by means of solar panels. Contact the branch for more details.

















Residential Sales & Lettings | Mortgage Services | Conveyancing | Surveyors | Land & New Homes



This floor plan is for illustrative purposes only. It is not drawn to scale. Any measurements, floor areas (including any total floor area), openings and orientation are approximate. No details are guaranteed, they cannot be relied upon for any purpose and they do not form part of any agreement. No liability is taken for any error, omission or misstatement. A party must rely upon its own inspection(s). Powered by www.focalagent.com

To view this property please contact Connells on

T 01622 751034 E maidstone@connells.co.uk

30 King Street
MAIDSTONE ME14 1BS

EPC Rating: E

view this property online connells.co.uk/Property/MAI407884







1. MONEY LAUNDERING REGULATIONS Intending