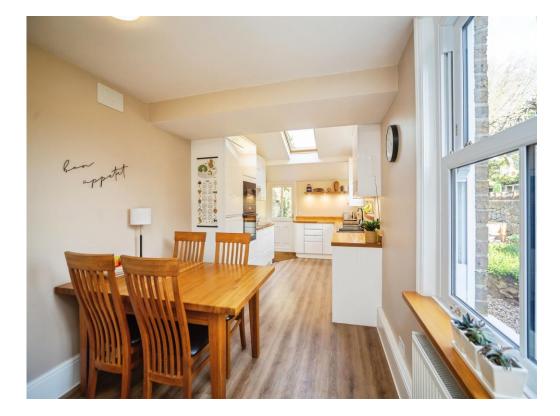

## Kitchen/Diner

24' 1" Max x 8' 7" Max ( 7.34 m Max x 2.62 m Max )

Recent new kitchen