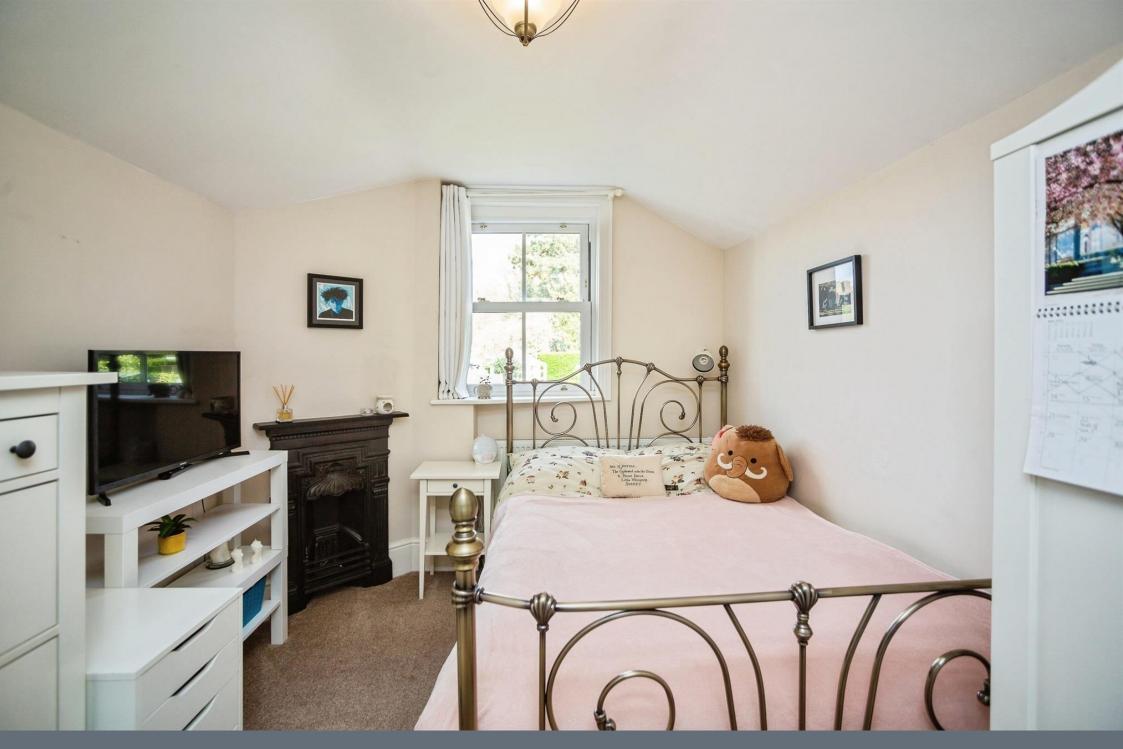

## **Bedroom Two**

13' 1" Max x 11' 5" Max (  $3.99 m \; \text{Max} \; \text{x} \; 3.48 m \; \text{Max}$  )