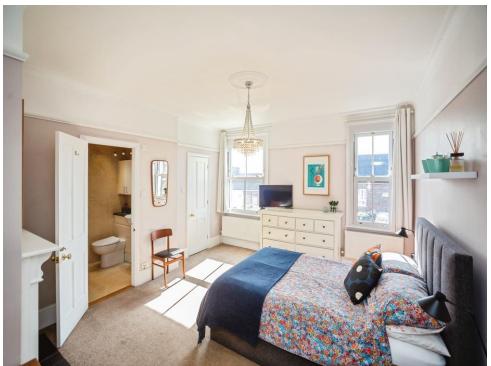

#### **Bedroom One**

14' 9" Max x 13' 4" Max (  $4.50 m \; \text{Max} \; \text{x} \; 4.06 m \; \text{Max}$  )

Walk in wardrobe

## **En Suite**

Underfloor heating, extractor fan.