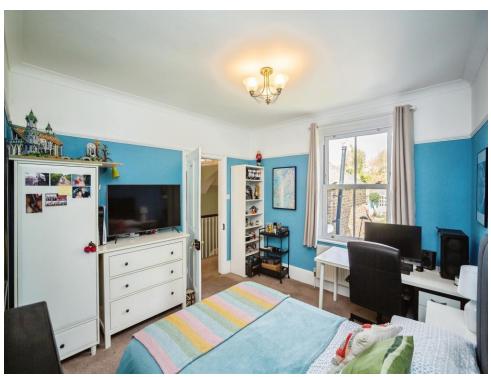

## **Bedroom Two**

13' 1" Max x 11' 5" Max (  $3.99 m \; \text{Max} \; \text{x} \; 3.48 m \; \text{Max}$  )

#### **Bedroom Three**

10' 7" Max x 8' 8" Max ( 3.23m Max x 2.64m Max )