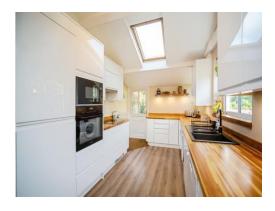

## Kitchen/Diner

24' 1" Max x 8' 7" Max ( 7.34 m Max x 2.62 m Max )

Recent new kitchen