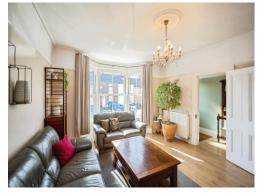

# Lounge

17' 8" Max x 13' 5" Max ( 5.38m Max x 4.09m Max )

Working fireplace with marble surround.