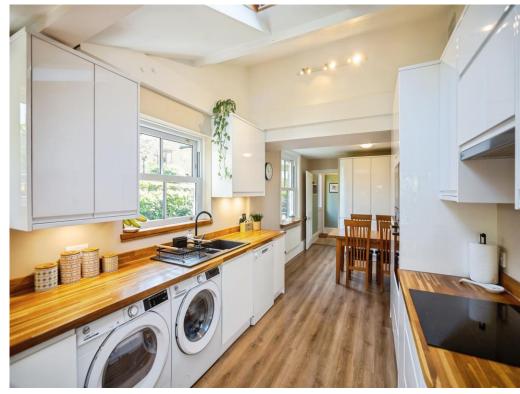

## Kitchen/Diner

24' 1" Max x 8' 7" Max ( 7.34 m Max x 2.62 m Max )

Recent new kitchen