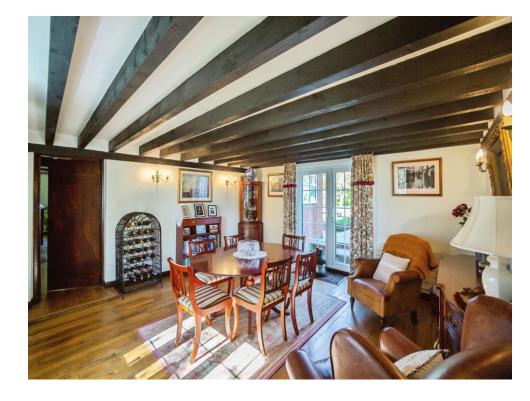

# Lounge

14' 8" Max x 14' 5" Max ( 4.47m Max x 4.39m Max )

### **Dining Room**

15' 3" Max x 14' 5" Max ( 4.65m Max x 4.39m Max )