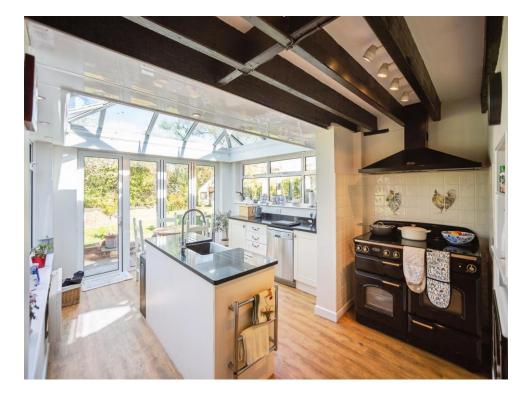

room

# Study

9' 4" Max x 8' 1" Max ( 2.84m Max x 2.46m Max )

# Lounge

14' 8" Max x 14' 5" Max ( 4.47m Max x 4.39m Max )

### **Dining Room**

15' 3" Max x 14' 5" Max ( 4.65m Max x 4.39m Max )

### Kitchen

20' 7" Max x 11' 8" Max ( 6.27m Max x 3.56m Max )

### **Utility Room**

### **First Floor**

# Landing

### **Bedroom One**

15' 3" Max x 14' 6" Max (  $4.65 m \; \text{Max} \; \text{x} \; 4.42 m \; \text{Max}$  )

### **En Suite**

Restricted head height

### **Bedroom Two**

12' 5" Max x 8' Max ( 3.78m Max x 2.44m Max )

### **Bedroom Three**

10' 4" Max x 7' 5" Max ( 3.15m Max x 2.26m Max )

### Wc

**Shower Room** 

### **Second Floor**

### Mezzanine

14' 4" Max x 13' 2" Max ( 4.37m Max x 4.01m Max )

Restricted head height

### Rear Garden

**Car Port** 

# **Parking**

















Residential Sales & Lettings | Mortgage Services | Conveyancing | Surveyors | Land & New Homes





Second Floor

This floor plan is for illustrative purposes only. It is not drawn to scale. Any measurements, floor areas (including any total floor area), openings and orientation are approximate. No details are guaranteed, they cannot be relied upon for any purpose and they do not form part of any agreement. No liability is taken for any error, omission or misstatement. A party must rely upon its own inspection(s). Powered by www.focalagent.com

To view this property please contact Connells on

T 01622 751034 E maidstone@connells.co.uk

30 King Street
MAIDSTONE ME14 1BS

EPC Rating: F

view this property online connells.co.uk/Property/MAI407877







<sup>1.</sup> MONEY LAUNDERIN