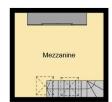

### **Second Floor**

### Mezzanine

14' 4" Max x 13' 2" Max ( 4.37m Max x 4.01m Max )

Restricted head height