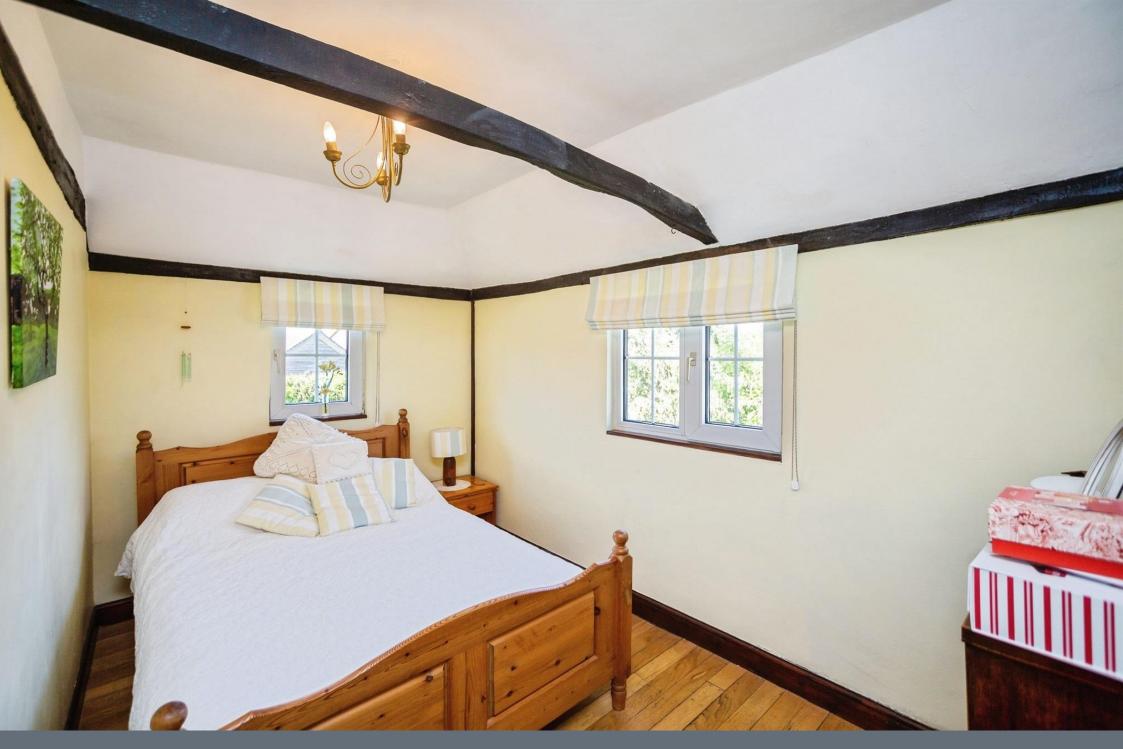

### **Bedroom Two**

12' 5" Max x 8' Max ( 3.78m Max x 2.44m Max )

### **Bedroom Three**

10' 4" Max x 7' 5" Max ( 3.15m Max x 2.26m Max )