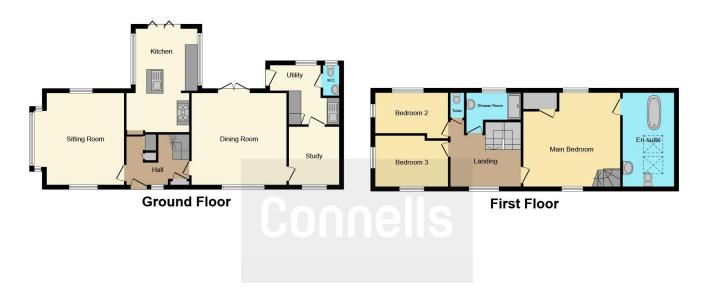

### **Ground Floor**

### Cloakroom

# Study

9' 4" Max x 8' 1" Max ( 2.84m Max x 2.46m Max )

# Lounge

14' 8" Max x 14' 5" Max ( 4.47m Max x 4.39m Max )

### **Dining Room**

15' 3" Max x 14' 5" Max ( 4.65m Max x 4.39m Max )

### Kitchen

20' 7" Max x 11' 8" Max ( 6.27m Max x 3.56m Max )

### **Utility Room**

### **First Floor**

# Landing

### **Bedroom One**

15' 3" Max x 14' 6" Max (  $4.65 m \; \text{Max} \; \text{x} \; 4.42 m \; \text{Max}$  )

### **En Suite**

Restricted head height

### **Bedroom Two**

12' 5" Max x 8' Max ( 3.78m Max x 2.44m Max )

### **Bedroom Three**

10' 4" Max x 7' 5" Max ( 3.15m Max x 2.26m Max )

### Wc

**Shower Room** 