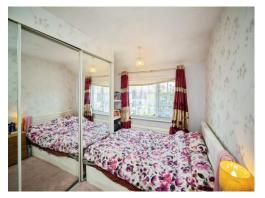

## **Bedroom One**

11' 4" x 8' 11" ( 3.45m x 2.72m )

## **Bedroom Two**

12' 11" Max x 9' 8" Max ( 3.94m Max x 2.95m Max )

## **Bedroom Three**

8' 3" x 6' 9" ( 2.51m x 2.06m )