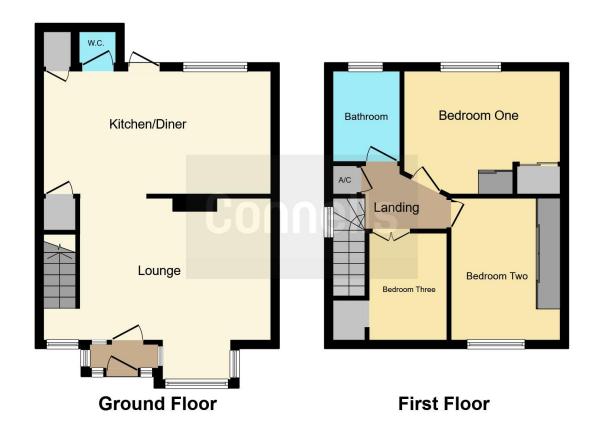

## Lounge

18' 7" Max x 15' 5" Max ( 5.66m Max x 4.70m Max )

## Kitchen

18' 8" Max x 10' 10" Max ( 5.69m Max x 3.30m Max )

# Landing

## **Bedroom One**

11' 4" x 8' 11" ( 3.45m x 2.72m )

## **Bedroom Two**

12' 11" Max x 9' 8" Max ( 3.94m Max x 2.95m Max )

## **Bedroom Three**

8' 3" x 6' 9" ( 2.51m x 2.06m )

## **Bathroom**