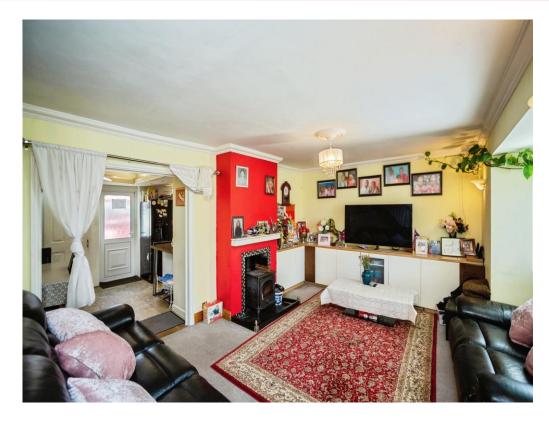

As you walk through the front door into the porch area, the living room welcomes you with a large bay window and a striking feature fire place with Multi fuel burner.

The downstairs continues flowing through into the fitted kitchen and dining area, comfortably accommodating a 6 seater dining table, the perfect entertaining space. Upstairs, there are 3 double bedrooms and a family bathroom. Externally, there is a large garden approx. 120 ft which has a huge amount of potential.

## Lounge

18' 7" Max x 15' 5" Max ( 5.66m Max x 4.70m Max )