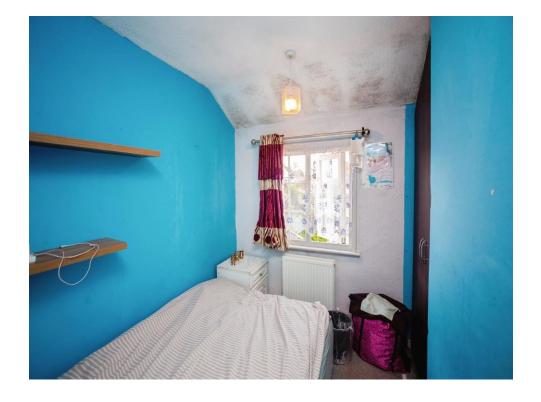

## **Bedroom One**

11' 4" x 8' 11" ( 3.45m x 2.72m )

## **Bedroom Two**

12' 11" Max x 9' 8" Max ( 3.94m Max x 2.95m Max )

## **Bedroom Three**

8' 3" x 6' 9" ( 2.51m x 2.06m )