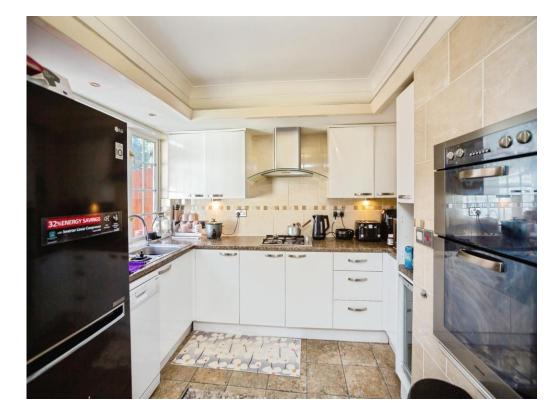

flowing through into the fitted kitchen and dining area, comfortably accommodating a 6 seater dining table, the perfect entertaining space. Upstairs, there are 3 double bedrooms and a family bathroom. Externally, there is a large garden approx. 120 ft which has a huge amount of potential.





## Lounge

18' 7" Max x 15' 5" Max ( 5.66m Max x 4.70m Max )

## Kitchen

18' 8" Max x 10' 10" Max ( 5.69m Max x 3.30m Max )

# Landing

## **Bedroom One**

11' 4" x 8' 11" ( 3.45m x 2.72m )

## **Bedroom Two**

12' 11" Max x 9' 8" Max ( 3.94m Max x 2.95m Max )

## **Bedroom Three**

8' 3" x 6' 9" ( 2.51m x 2.06m )

## **Bathroom**

## Rear Garden

# Garage

# Driveway

# **Agents Note**

There is an existing Private Right of Way at the property, please enquire with the branch for further details.

















Residential Sales & Lettings | Mortgage Services | Conveyancing | Surveyors | Land & New Homes



This floor plan is for illustrative purposes only. It is not drawn to scale. Any measurements, floor areas (including any total floor area), openings and orientation are approximate. No details are guaranteed, they cannot be relied upon for any purpose and they do not form part of any agreement. No liability is taken for any error, omission or misstatement. A party must rely upon its own inspection(s). Powered by www.focalagent.com

To view this property please contact Connells on

T 01622 751034 E maidstone@connells.co.uk

30 King Street
MAIDSTONE ME14 1BS

EPC Rating: C Council Tax Band: B

view this property online connells.co.uk/Property/MAI406947



Tenure: Freehold



1.