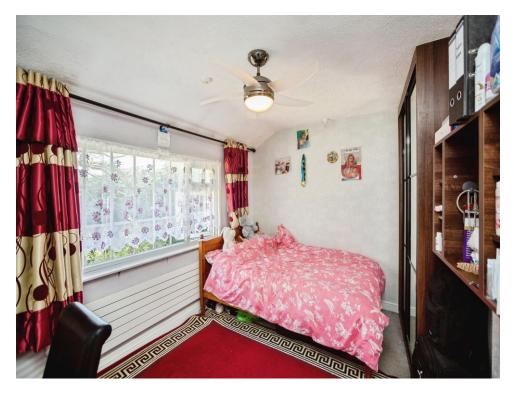

## **Bedroom One**

11' 4" x 8' 11" ( 3.45m x 2.72m )

## **Bedroom Two**

12' 11" Max x 9' 8" Max ( 3.94m Max x 2.95m Max )

## **Bedroom Three**

8' 3" x 6' 9" ( 2.51m x 2.06m )