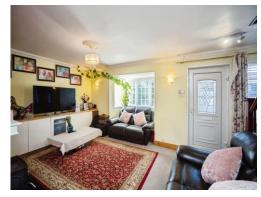

As you walk through the front door into the porch area, the living room welcomes you with a large bay window and a striking feature fire place with Multi fuel burner.

The downstairs continues flowing through into the fitted kitchen and dining area, comfortably accommodating a 6 seater dining table, the perfect entertaining space. Upstairs, there are 3 double bedrooms and a family bathroom. Externally, there is a large garden approx. 120 ft which has a huge amount of potential.

## Lounge

18' 7" Max x 15' 5" Max ( 5.66m Max x 4.70m Max )