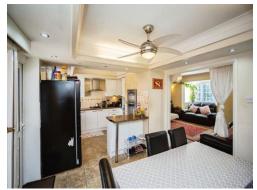

As you walk through the front door into the porch area, the living room welcomes you with a large bay window and a striking feature fire place with Multi fuel burner.

The downstairs continues flowing through into the fitted kitchen and dining area, comfortably accommodating a 6 seater dining table, the perfect entertaining space. Upstairs, there are 3 double bedrooms and a family bathroom. Externally, there is a large garden approx. 120 ft which has a huge amount of potential.

## Kitchen

18' 8" Max x 10' 10" Max ( 5.69m Max x 3.30m Max )