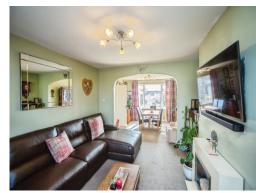

Connells

Tonbridge Road Maidstone



### **Property Description**

EPC rating: D. This three bedroom family home has much to offer, such as spacious hallway leading to the open plan living room/dinning room. The home benefits from a separate kitchen which leads to a well maintained garden. With generous sized outbuilding and also a summer house. On the first floor you have two double bedrooms and a single room and the family bathroom.

Located on a highly sought-after road, conveniently located close to local shops, amenities and Maidstone hospital, also providing great access to M20/M25. Call us today to arrange your viewing appointment!





#### **Entrance Hall**

## Lounge

25' 2" Max x 11' 6" Max ( 7.67m Max x 3.51m Max )

#### Kitchen

9' 11" Max x 8' 3" Max ( 3.02m Max x 2.51m Max )

# Landing

#### **Bedroom One**

11' 9" Max x 13' 8" Max ( 3.58m Max x 4.17m Max )

#### **Bedroom Two**

11' 10" Max x 11' 2" Max ( 3.61m Max x 3.40m Max )

### **Bedroom Three**

7' 7" max x 8' max ( 2.31m max x 2.44m max )

# **Bathroom**

# Outbuilding

# **Living Area**

8' 7" max x 13' 7" max ( 2.62m max x 4.14m max )

#### Office

 $7^{\prime}$  6" max x 5 $^{\prime}$  6" max ( 2.29 m max x 1.68 m max )

# **Summer House**

#### Rear Garden

















Residential Sales & Lettings | Mortgage Services | Conveyancing | Surveyors | Land & New Homes



This floor plan is for illustrative purposes only. It is not drawn to scale. An