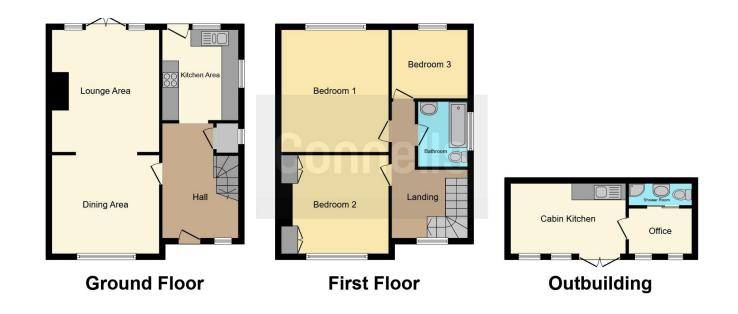

#### **Entrance Hall**

## Lounge

25' 2" Max x 11' 6" Max ( 7.67m Max x 3.51m Max )

#### Kitchen

9' 11" Max x 8' 3" Max ( 3.02m Max x 2.51m Max )

# Landing

#### **Bedroom One**

11' 9" Max x 13' 8" Max ( 3.58m Max x 4.17m Max )

#### **Bedroom Two**

11' 10" Max x 11' 2" Max ( 3.61m Max x 3.40m Max )

### **Bedroom Three**

7' 7" max x 8' max ( 2.31m max x 2.44m max )

# **Bathroom**

# Outbuilding

# **Living Area**

8' 7" max x 13' 7" max ( 2.62m max x 4.14m max )

#### Office

 $7^{\prime}$  6" max x 5 $^{\prime}$  6" max ( 2.29 m max x 1.68 m max )

# **Summer House**