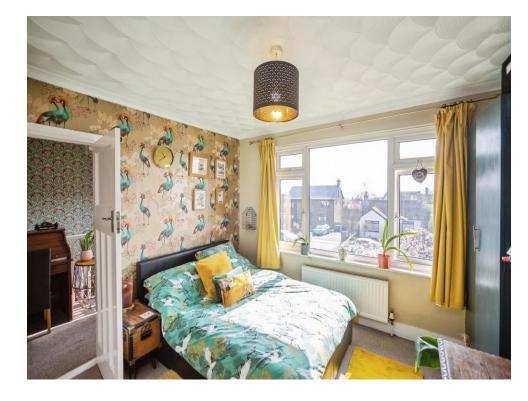

#### **Bedroom One**

11' 9" Max x 13' 8" Max ( 3.58m Max x 4.17m Max )

#### **Bedroom Two**

11' 10" Max x 11' 2" Max ( 3.61m Max x 3.40m Max )

### **Bedroom Three**

7' 7" max x 8' max ( 2.31m max x 2.44m max )