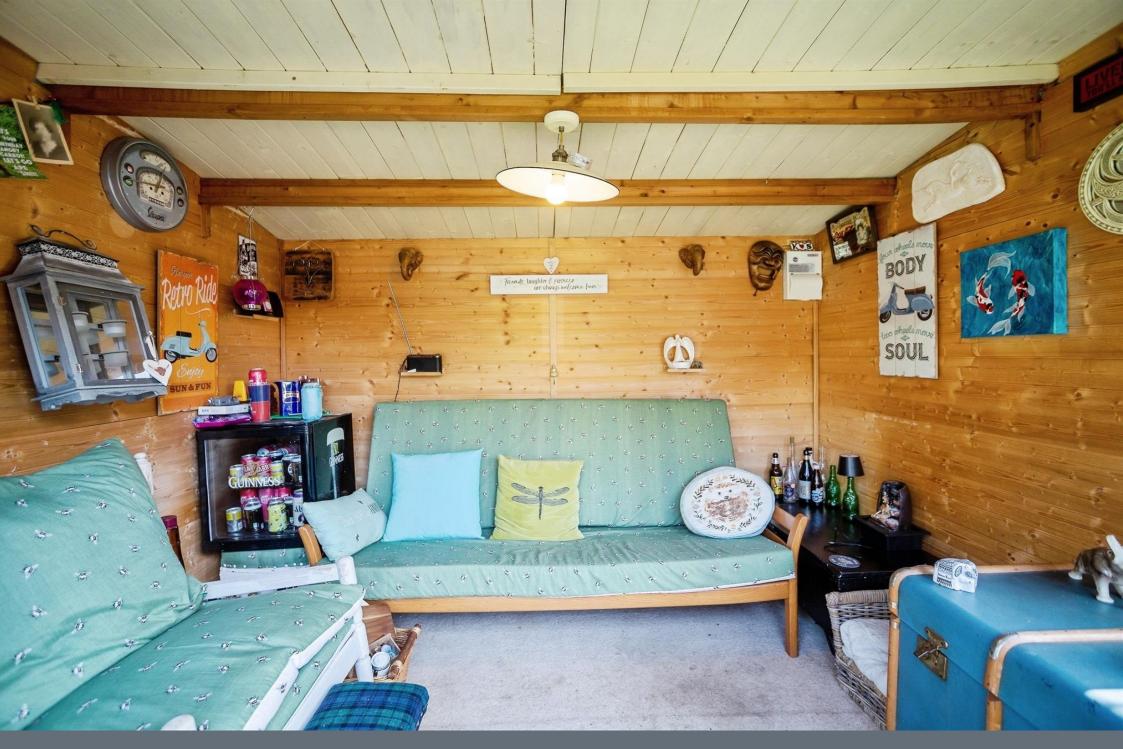

# Outbuilding

# **Living Area**

8' 7" max x 13' 7" max ( 2.62m max x 4.14m max )

# **Summer House**