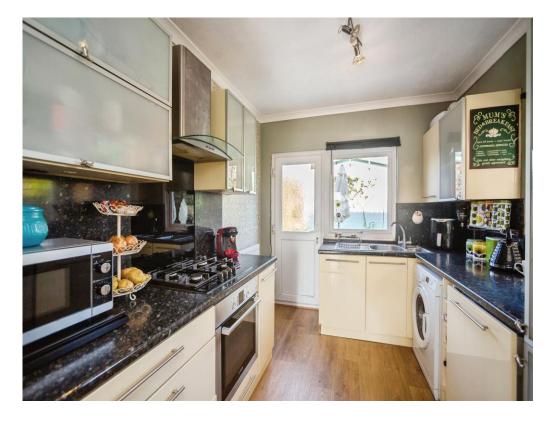

Connells

Tonbridge Road Maidstone



### **Property Description**

EPC rating: D. This three bedroom family home has much to offer, such as spacious hallway leading to the open plan living room/dinning room. The home benefits from a separate kitchen which leads to a well maintained garden. With generous sized outbuilding and also a summer house. On the first floor you have two double bedrooms and a single room and the family bathroom.

Located on a highly sought-after road, conveniently located close to local shops, amenities and Maidstone hospital, also providing great access to M20/M25. Call us today to arrange your viewing appointment!





#### **Entrance Hall**

## Lounge

25' 2" Max x 11' 6" Max ( 7.67m Max x 3.51m Max )

#### Kitchen

9' 11" Max x 8' 3" Max ( 3.02m Max x 2.51m Max )

# Landing

#### **Bedroom One**