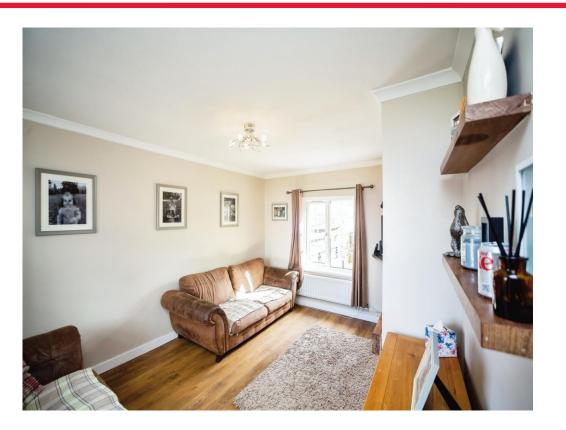

# **Entrance Hall**

Lounge 14' 11" Max x 10' 8" Max ( 4.55m Max x 3.25m Max )

Kitchen 18' 2" Max x 8' 10" Max ( 5.54m Max x 2.69m Max )

Landing

Bedroom One 14' 11" Max x 9' 8" Max ( 4.55m Max x 2.95m Max )