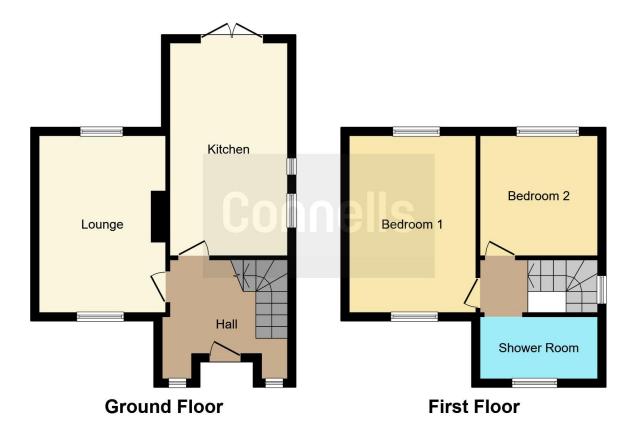

## **Ground Floor**

# **Entrance Hall**

Lounge 14' 11" Max x 10' 8" Max ( 4.55m Max x 3.25m Max )

Kitchen 18' 2" Max x 8' 10" Max ( 5.54m Max x 2.69m Max )

Landing

Bedroom One 14' 11" Max x 9' 8" Max ( 4.55m Max x 2.95m Max )

Bedroom Two 10' 10" Max x 10' 3" Max ( 3.30m Max x 3.12m Max )

Bathroom

Driveway

**Rear Garden** 

Residential Sales & Lettings | Mortgage Services | Conveyancing | Surveyors | Land & New Homes

This floor plan is for illustrative purposes only. It is not drawn to scale. Any measurements, floor areas (including any total floor area), openings and orientation are approximate. No details are guaranteed, they cannot be relied upon for any purpose and they do not form part of any agreement. No liability is taken for any error, omission or misstatement. A party must rely upon its own inspection(s). Powered by www.focalagent.com