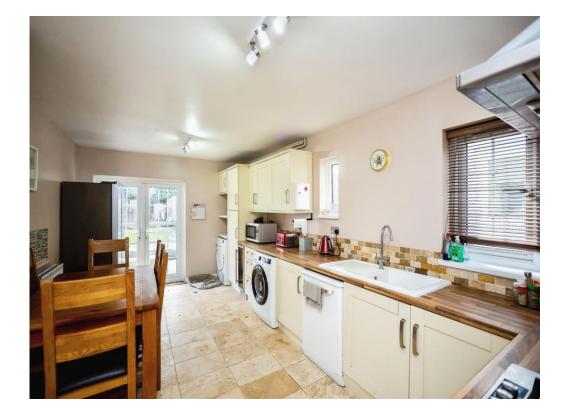

# **Entrance Hall**

Lounge 14' 11" Max x 10' 8" Max ( 4.55m Max x 3.25m Max )

Kitchen 18' 2" Max x 8' 10" Max ( 5.54m Max x 2.69m Max )

Landing

Bedroom One 14' 11" Max x 9' 8" Max ( 4.55m Max x 2.95m Max )