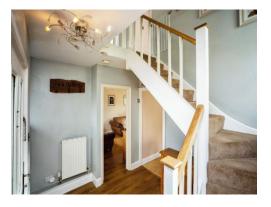

# **Entrance Hall**

Lounge 14' 11" Max x 10' 8" Max ( 4.55m Max x 3.25m Max )

Kitchen 18' 2" Max x 8' 10" Max ( 5.54m Max x 2.69m Max )

Landing

Bedroom One 14' 11" Max x 9' 8" Max ( 4.55m Max x 2.95m Max )