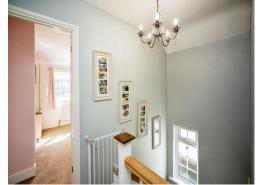

# **Entrance Hall**

Lounge 14' 11" Max x 10' 8" Max ( 4.55m Max x 3.25m Max )

Kitchen 18' 2" Max x 8' 10" Max ( 5.54m Max x 2.69m Max )

Landing

Bedroom One 14' 11" Max x 9' 8" Max ( 4.55m Max x 2.95m Max )