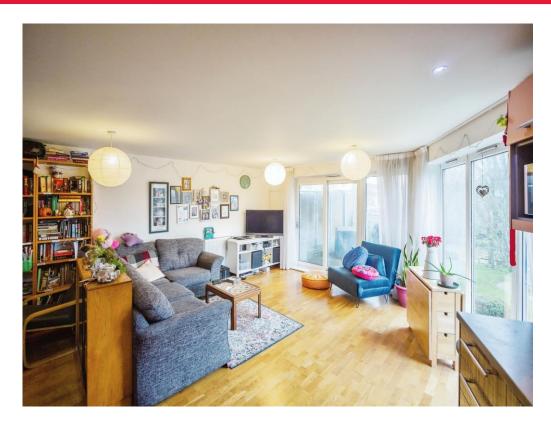

The lounge/diner has a great backdrop from the windows as it faces the trees next to the river. The balcony complements this view and will be a nice spot to sit of an evening and relax after a hard days work.

# Lounge/Kitchen

18' Max x 17' Max ( 5.49m Max x 5.18m Max )