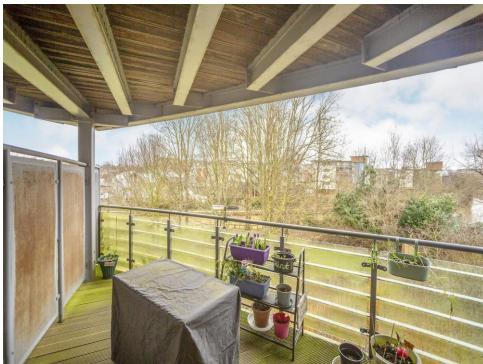

The lounge/diner has a great backdrop from the windows as it faces the trees next to the river. The balcony complements this view and will be a nice spot to sit of an evening and relax after a hard days work.