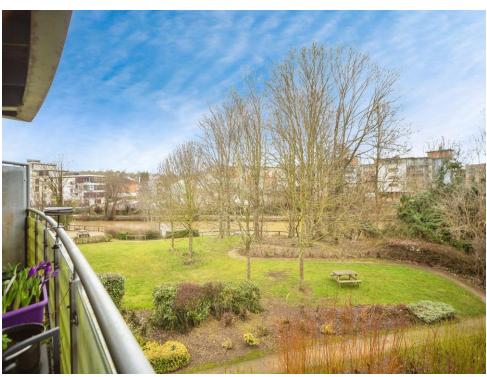

The lounge/diner has a great backdrop from the windows as it faces the trees next to the river. The balcony complements this view and will be a nice spot to sit of an evening and relax after a hard days work.