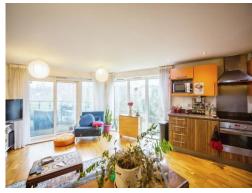

The lounge/diner has a great backdrop from the windows as it faces the trees next to the river. The balcony complements this view and will be a nice spot to sit of an evening and relax after a hard days work.

# Lounge/Kitchen

18' Max x 17' Max ( 5.49m Max x 5.18m Max )