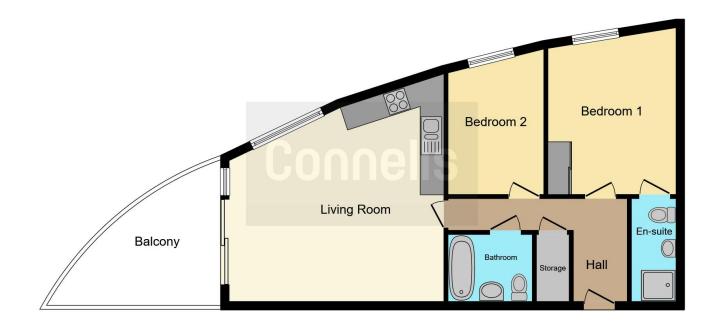

The lounge/diner has a great backdrop from the windows as it faces the trees next to the river. The balcony complements this view and will be a nice spot to sit of an evening and relax after a hard days work.

# **Entrance Hall**

# Lounge/Kitchen

18' Max x 17' Max ( 5.49m Max x 5.18m Max )

# **Bedroom One**

13' 9" Max x 10' 1" Max ( 4.19m Max x 3.07m Max )

# **Bedroom Two**

11' 11" Max x 8' Max ( 3.63m Max x 2.44m Max )

# **Bathroom**

This floor plan is for illustrative purposes only. It is not drawn to scale. Any measurements, floor areas (including any total floor area), openings and orientation are approximate. No details are guaranteed, they cannot be relied upon for any purpose and they do not form part of any agreement. No liability is taken for any error, omission or misstatement. A party must rely upon its own inspection(s). Powered by www.focalagent.com