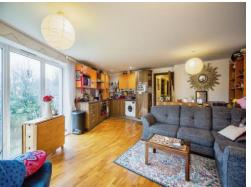

The lounge/diner has a great backdrop from the windows as it faces the trees next to the river. The balcony complements this view and will be a nice spot to sit of an evening and relax after a hard days work.

# Lounge/Kitchen

18' Max x 17' Max ( 5.49m Max x 5.18m Max )