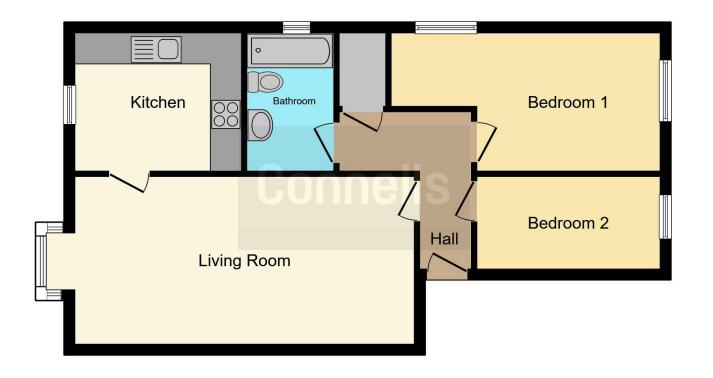

## **Entrance Hall**

Lounge 19' 5" x 10' 10" ( 5.92m x 3.30m )

**Kitchen** 9' 9" x 7' 6" ( 2.97m x 2.29m )

**Bedroom One** 15' 10" x 9' 4" ( 4.83m x 2.84m )

**Bedroom Two** 11' x 5' 10" ( 3.35m x 1.78m )

Bathroom

This floor plan is for illustrative purposes only. It is not drawn to scale. Any measurements, floor areas (including any total floor area), openings and orientation are approximate. No details are guaranteed, they cannot be relied upon for any purpose and they do not form part of any agreement. No liability is taken for any error, omission or misstatement. A party must rely upon its own inspection(s). Powered by www.focalagent.com