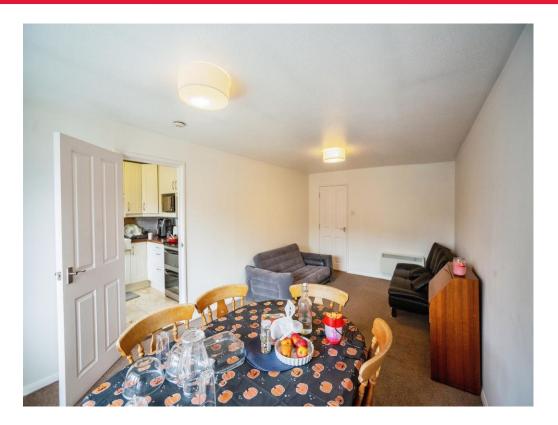

#### Property Description

A beautifully presented two bedroom apartment in a small development within walking distance of the county town. This immaculate property further comprises of entrance hall, large reception room, separate modern kitchen and bathroom. You really can leave your car at home, as everything great about the area is on your doorstep.

## **Entrance Hall**

Lounge 19' 5" x 10' 10" ( 5.92m x 3.30m )

**Kitchen** 9' 9" x 7' 6" ( 2.97m x 2.29m )

**Bedroom One** 15' 10" x 9' 4" ( 4.83m x 2.84m )

**Bedroom Two** 11' x 5' 10" ( 3.35m x 1.78m )

Bathroom