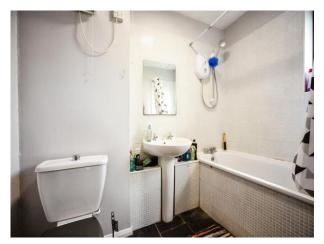

## **Entrance Hall**

Lounge 19' 5" x 10' 10" ( 5.92m x 3.30m )

**Kitchen** 9' 9" x 7' 6" ( 2.97m x 2.29m )

**Bedroom One** 15' 10" x 9' 4" ( 4.83m x 2.84m )

**Bedroom Two** 11' x 5' 10" ( 3.35m x 1.78m )

Bathroom