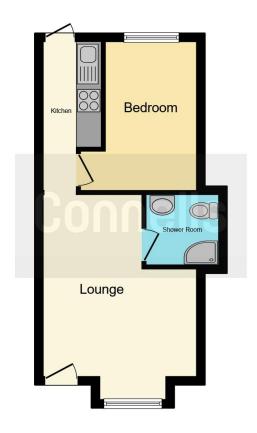

# Lounge

14' 6" Max x 12' 2" Max ( 4.42m Max x 3.71m Max )

# Kitchen

7' 7" Max x 4' 5" Max ( 2.31m Max x 1.35m Max )

# **Bedroom One**

10' 9" Max x 7' 2" Max ( 3.28m Max x 2.18m Max )

# **Bathroom**

# Rear Garden

This floor plan is for illustrative purposes only. It is not drawn to scale. Any measurements, floor areas (including any total floor area), openings and orientation are approximate. No details are guaranteed, they cannot be relied upon for any purpose and they do not form part of any agreement. No liability is taken for any error, omission or misstatement. A party must rely upon its own inspection(s). Powered by www.focalagent.com