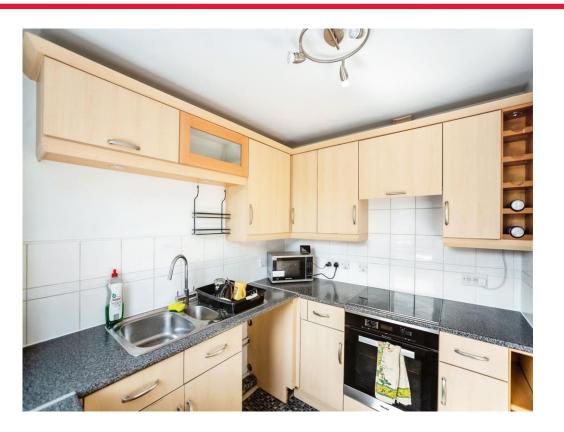

### **Entrance Hall**

Lounge 13' 3" Max x 13' 1" Max ( 4.04m Max x 3.99m Max )

**Kitchen** 8' 8" Max x 6' 9" Max ( 2.64m Max x 2.06m Max )

Bedroom One 15' 11" Max x 11' Max ( 4.85m Max x 3.35m Max )

Bedroom Two 11' 1" Max x 11' Max ( 3.38m Max x 3.35m Max )