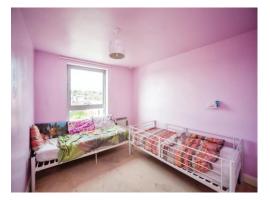

### **Entrance Hall**

Lounge 13' 3" Max x 13' 1" Max ( 4.04m Max x 3.99m Max )

**Kitchen** 8' 8" Max x 6' 9" Max ( 2.64m Max x 2.06m Max )

Bedroom One 15' 11" Max x 11' Max ( 4.85m Max x 3.35m Max )

Bedroom Two 11' 1" Max x 11' Max ( 3.38m Max x 3.35m Max )