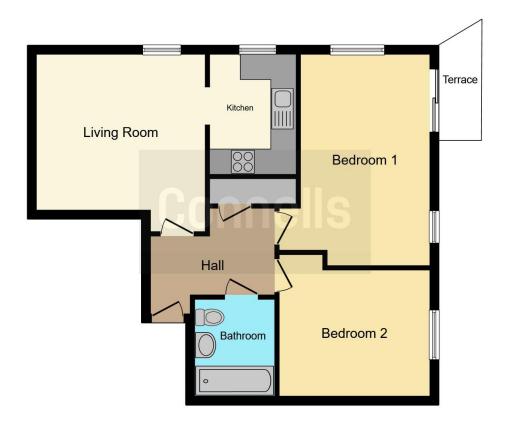

### **Entrance Hall**

Lounge 13' 3" Max x 13' 1" Max ( 4.04m Max x 3.99m Max )

**Kitchen** 8' 8" Max x 6' 9" Max ( 2.64m Max x 2.06m Max )

Bedroom One 15' 11" Max x 11' Max ( 4.85m Max x 3.35m Max )

Bedroom Two 11' 1" Max x 11' Max ( 3.38m Max x 3.35m Max )