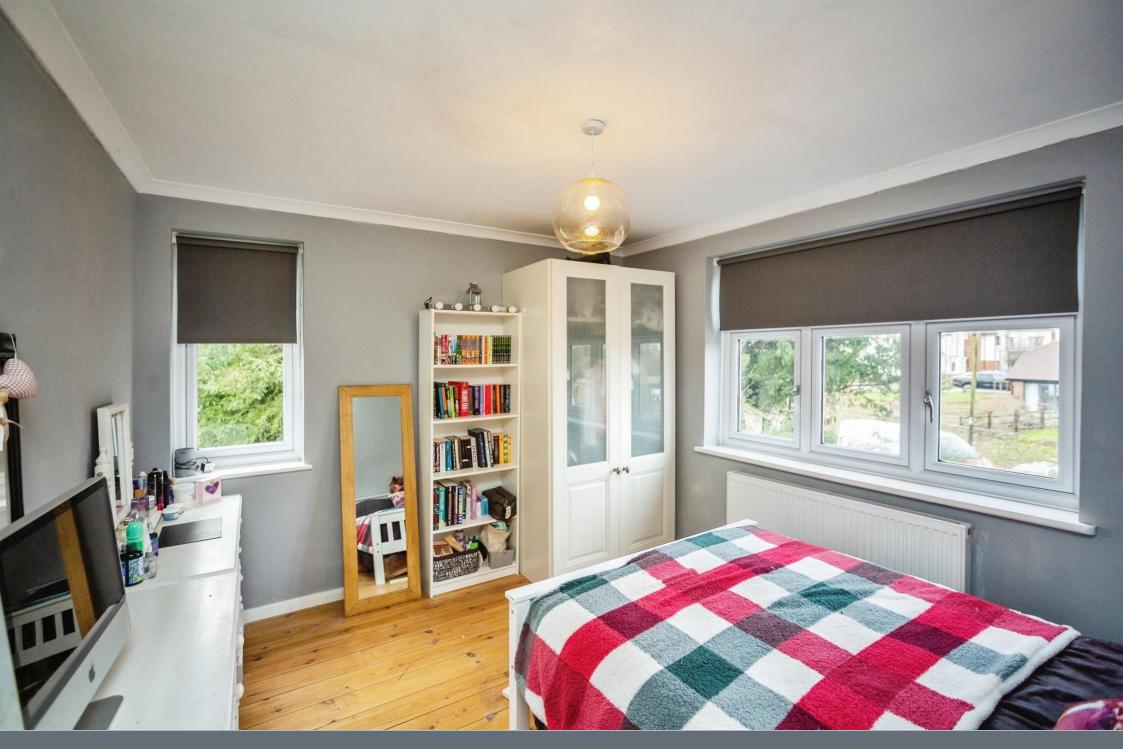

#### **Bedroom Two**

11' 9" max x 10' 8" max (  $3.58 m \; max \; x \; 3.25 m \; max$  )