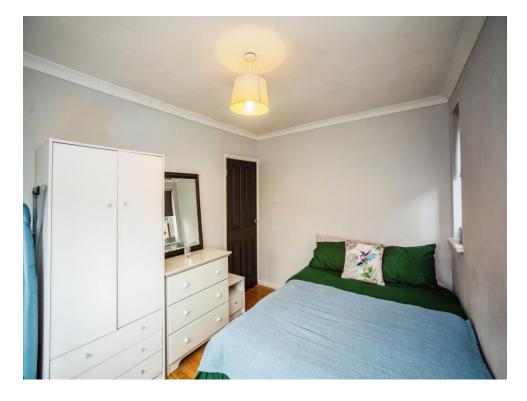

#### **Bedroom Two**

11' 9" max x 10' 8" max (  $3.58 m \; max \; x \; 3.25 m \; max$  )