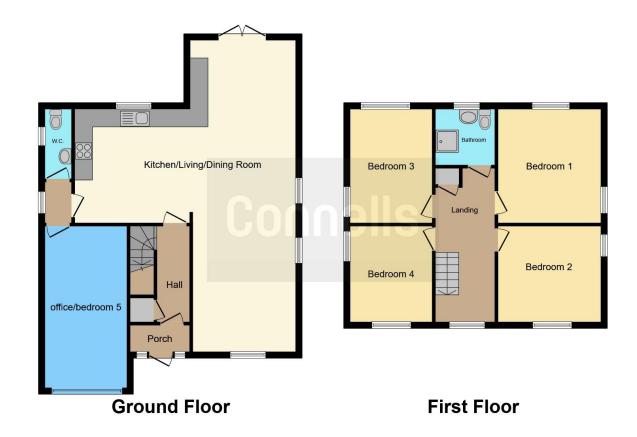

#### **Porch**

#### **Entrance Hall**

## **Living Area**

34' 2" max x 23' 9" max ( 10.41m max x 7.24m max )

#### Office/bedroom 5

 $8^{\prime}$  11" max x 9 $^{\prime}$  9" max ( 2.72m max x 2.97m max )

# Landing

#### **Bedroom One**

12' 9" max x 12' 3" max (  $3.89 m \; max \; x \; 3.73 m \; max$  )

#### **Bedroom Two**

11' 9" max x 10' 8" max (  $3.58 m \; max \; x \; 3.25 m \; max$  )

## **Bedroom Three**

 $8'\,10"$  max x 11' 8" max ( 2.69m max x 3.56m max )

## **Bedroom Four**

 $8^{\prime}$  11" max x 10 $^{\prime}$  5" max ( 2.72m max x 3.17m max )

## **Bathroom**