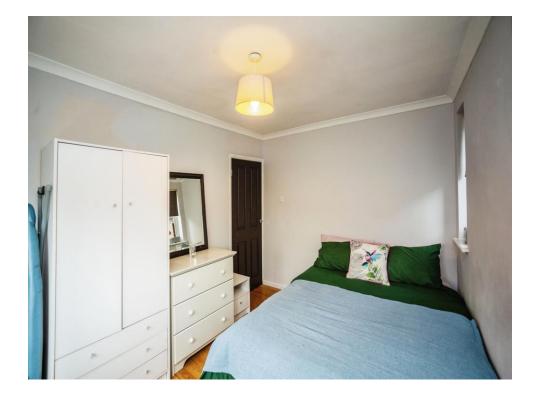

#### **Bedroom Two**

11' 9" max x 10' 8" max (  $3.58 m \; max \; x \; 3.25 m \; max$  )

## **Bedroom Three**

 $8'\,10"$  max x 11' 8" max ( 2.69m max x 3.56m max )

## **Bedroom Four**

 $8^{\prime}$  11" max x 10 $^{\prime}$  5" max ( 2.72m max x 3.17m max )