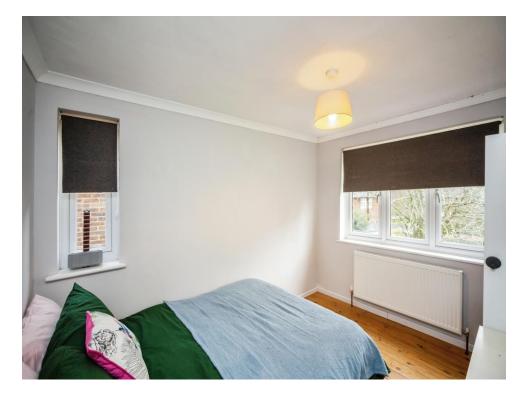

#### **Bedroom Two**

11' 9" max x 10' 8" max (  $3.58 m \; max \; x \; 3.25 m \; max$  )

## **Bedroom Three**

 $8'\,10"$  max x 11' 8" max ( 2.69m max x 3.56m max )

## **Bedroom Four**

 $8^{\prime}$  11" max x 10 $^{\prime}$  5" max ( 2.72m max x 3.17m max )