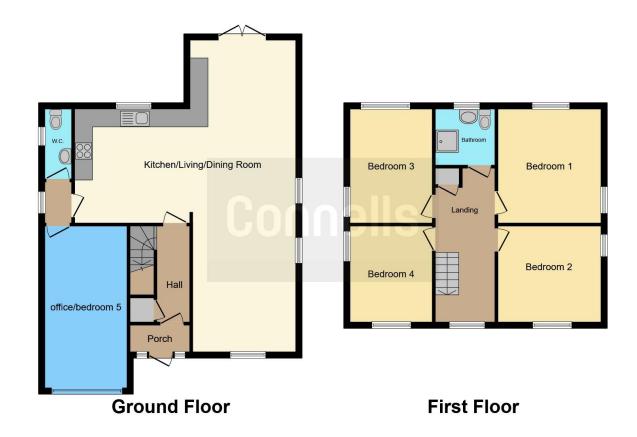

#### Porch

#### **Entrance Hall**

# **Living Area**

34' 2" max x 23' 9" max ( 10.41m max x 7.24m max )

#### Cloakroom

## office/bedroom 5

8' 11" max x 9' 9" max ( 2.72m max x 2.97m max )

# Landing

## **Bedroom One**

12' 9" max x 12' 3" max (  $3.89 m \; max \; x \; 3.73 m \; max$  )

#### **Bedroom Two**

11' 9" max x 10' 8" max (  $3.58 m \; max \; x \; 3.25 m \; max$  )

## **Bedroom Three**

 $8'\,10"$  max x 11' 8" max ( 2.69m max x 3.56m max )

## **Bedroom Four**

 $8^{\prime}$  11" max x 10 $^{\prime}$  5" max ( 2.72m max x 3.17m max )

## **Bathroom**

This floor plan is for illustrative purposes only. It is not drawn to scale. Any measurements, floor areas (including any total floor area), openings and orientation are approximate. No details are guaranteed, they cannot be relied upon for any purpose and they do not form part of any agreement. No liability is taken for any error, omission or misstatement. A party must rely upon its own inspection(s). Powered by www.focalagent.com