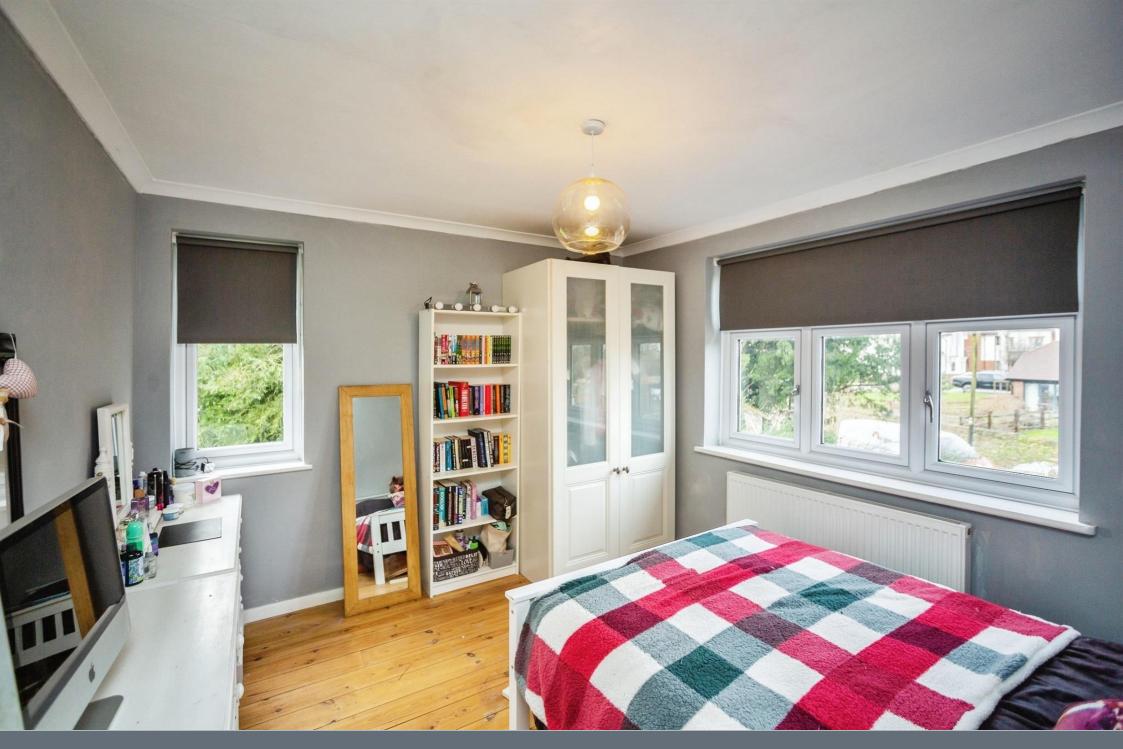

## **Bedroom One**

12' 9" max x 12' 3" max (  $3.89 m \; max \; x \; 3.73 m \; max$  )

#### **Bedroom Two**

11' 9" max x 10' 8" max (  $3.58 m \; max \; x \; 3.25 m \; max$  )

## **Bedroom Three**

 $8'\,10"$  max x 11' 8" max ( 2.69m max x 3.56m max )

## **Bedroom Four**

 $8^{\prime}$  11" max x 10 $^{\prime}$  5" max ( 2.72m max x 3.17m max )