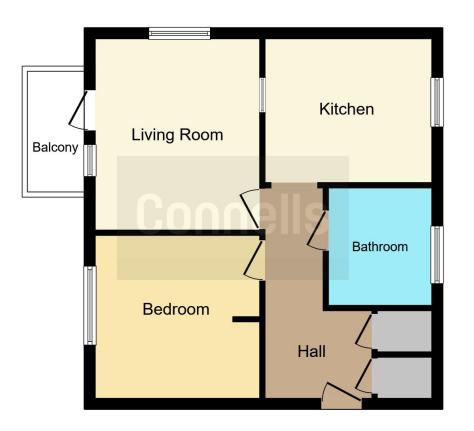

## **Entrance Hall**

Lounge 12' max x 10' max ( 3.66m max x 3.05m max )

**Kitchen** 8' 8" max x 7' 1" max ( 2.64m max x 2.16m max )

**Bedroom One** 14' max x 8' max ( 4.27m max x 2.44m max )

Bathroom

This floor plan is for illustrative purposes only. It is not drawn to scale. Any measurements, floor areas (including any total floor area), openings and orientation are approximate. No details are guaranteed, they cannot be relied upon for any purpose and they do not form part of any agreement. No liability is taken for any error, omission or misstatement. A party must rely upon its own inspection(s). Powered by www.focalagent.com