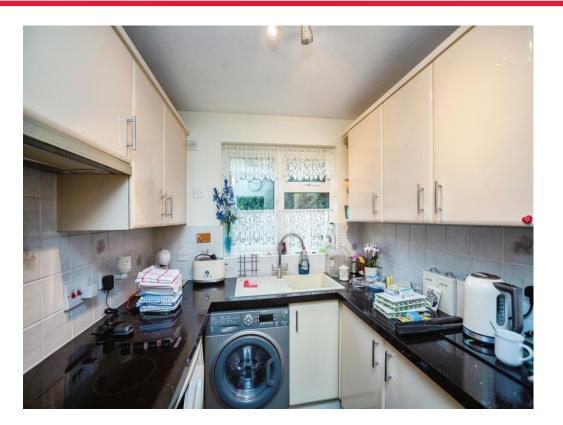

## **Entrance Hall**

Lounge 12' max x 10' max ( 3.66m max x 3.05m max )

**Kitchen** 8' 8" max x 7' 1" max ( 2.64m max x 2.16m max )

**Bedroom One** 14' max x 8' max ( 4.27m max x 2.44m max )

Bathroom

This floor plan is for illustrative purposes only. It is not drawn to scale. Any measurements, floor areas (including any total floor area), openings and orientation are approximate. No details are guaranteed, they cannot be relied upon for any purpose and they do not form part of any agreement. No liability is taken for any error, omission or misstatement. A party must rely upon its own inspection(s). Powered by www.focalagent.com