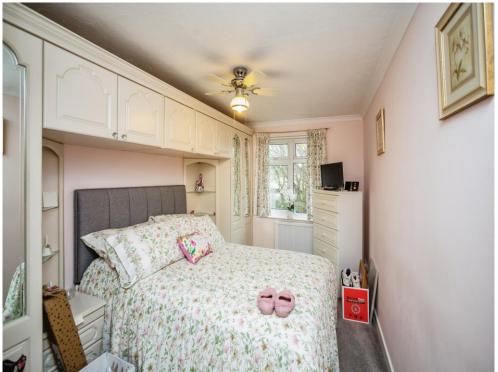

## **Entrance Hall**

Lounge
12' max x 10' max ( 3.66m max x 3.05m max )
Kitchen
8' 8" max x 7' 1" max ( 2.64m max x 2.16m max )
Bedroom One

14' max x 8' max ( 4.27m max x 2.44m max