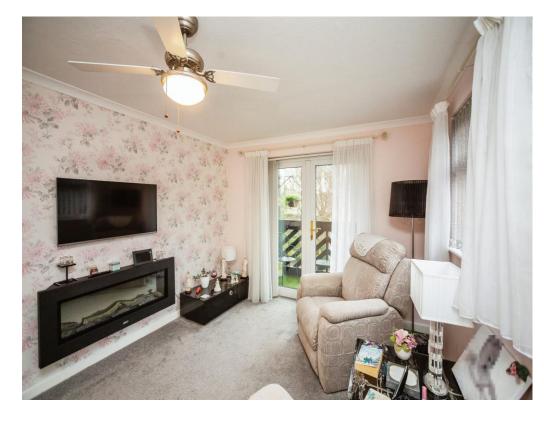

### **Property Description**

Available for the over 60's, this first floor apartment in the heart of Maidstone has a lot to offer. With spacious living room opening to a private balcony and large double bedroom. A separate kitchen and bathroom complete this property along with the added benefit of available parking and communal garden.

## **Entrance Hall**

Lounge
12' max x 10' max ( 3.66m max x 3.05m max )
Kitchen
8' 8" max x 7' 1" max ( 2.64m max x 2.16m max )
Bedroom One

14' max x 8' max ( 4.27m max x 2.44m max