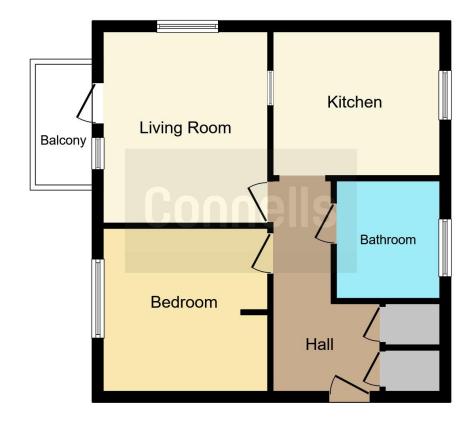

### **Property Description**

Available for the over 60's, this first floor apartment in the heart of Maidstone has a lot to offer. With spacious living room opening to a private balcony and large double bedroom. A separate kitchen and bathroom complete this property along with the added benefit of available parking and communal garden.

## **Entrance Hall**

Lounge
12' max x 10' max ( 3.66m max x 3.05m max )
Kitchen
8' 8" max x 7' 1" max ( 2.64m max x 2.16m max )
Bedroom One

14' max x 8' max ( 4.27m max x 2.44m max