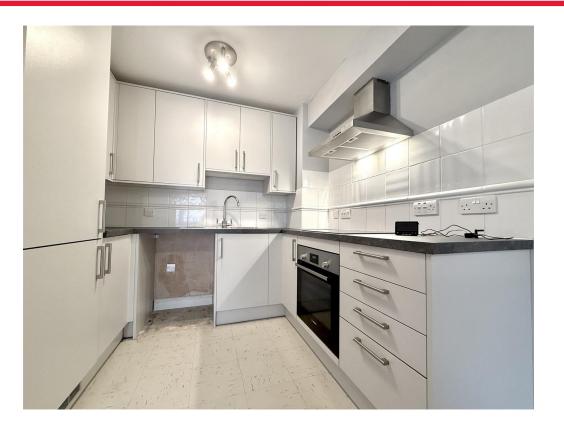

### **Property Description**

The apartment is in good condition, with a modern fitted bathroom and a wellequipped kitchen featuring modern wall and base units. The open-plan reception room serves as a versatile space, perfect for both sitting and dining . The flat comprises of a double bedroom with accompanying family bathroom