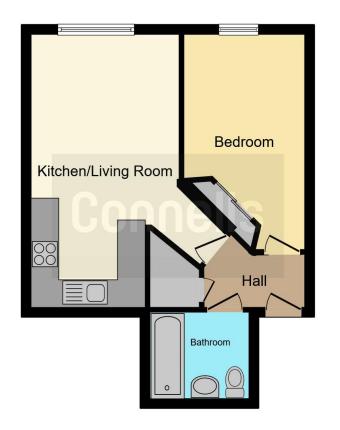

# **Entrance Hall**

Lounge/ Kitchen /Diner 19' 6" Max x 10' 7" Max ( 5.94m Max x 3.23m Max )

Bedroom 15' 5" Max x 8' 7" Max ( 4.70m Max x 2.62m Max )

Bathroom

This floor plan is for illustrative purposes only. It is not drawn to scale. Any measurements, floor areas (including any total floor area), openings and orientation are approximate. No details are guaranteed, they cannot be relied upon for any purpose and they do not form part of any agreement. No liability is taken for any error, omission or misstatement. A party must rely upon its own inspection(s). Powered by www.focalagent.com