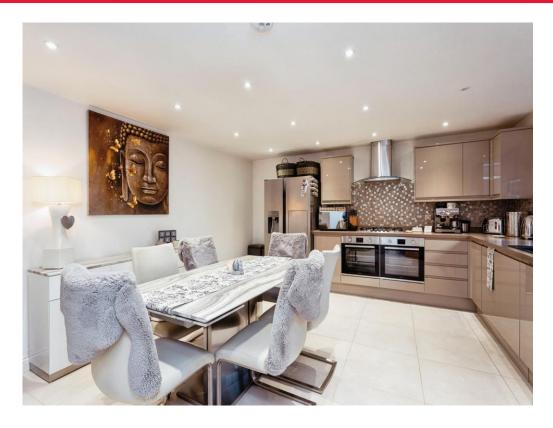

## **Property Description**

This modern home is being offered with an open plan kitchen/diner, with integrated appliances.

On the ground floor you have a downstairs cloakroom, lounge, kitchen/diner, conservatory with a built in air conditioning unit.

#### Kitchen

15' Max x 14' 6" Max ( 4.57m Max x 4.42m Max )