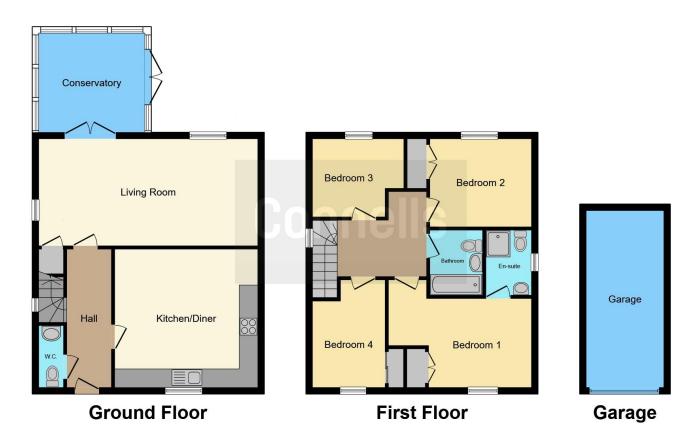

## **Property Description**

This modern home is being offered with an open plan kitchen/diner, with integrated appliances.

On the ground floor you have a downstairs cloakroom, lounge, kitchen/diner, conservatory with a built in air conditioning unit.

On the first floor you have the four bedrooms with three out of the four having build in wardrobes, as well as a family bathroom. The main bedroom also benefits from an ensuite.

This home has a garage, driveway to the rear, front and rear garden.

### **Entrance Hall**

#### Cloakroom

## Lounge

23' 1" Max x 18' 3" Max ( 7.04m Max x 5.56m Max )

#### Kitchen

15' Max x 14' 6" Max ( 4.57m Max x 4.42m Max )

## Conservatory

12' 6" Max x 11' 1" Max ( 3.81 m Max x 3.38 m Max )

## Landing

#### **Bedroom One**

14' 11" Max x 9' 4" Max ( 4.55m Max x 2.84m Max )

## **En Suite**

## **Bedroom Two**

10' 8" Max x 9' 4" Max ( 3.25m Max x 2.84m Max )

## **Bedroom Three**

9' 10" Max x 8' 2" Max (  $3.00 m \; \text{Max} \; \text{x} \; 2.49 m \; \text{Max}$  )

# **Bedroom Four**

11' 4" Max x 5' 4" Max ( 3.45 m Max x 1.63 m Max )

#### **Bathroom**

**Front Garden** 

Rear Garden

## Garage