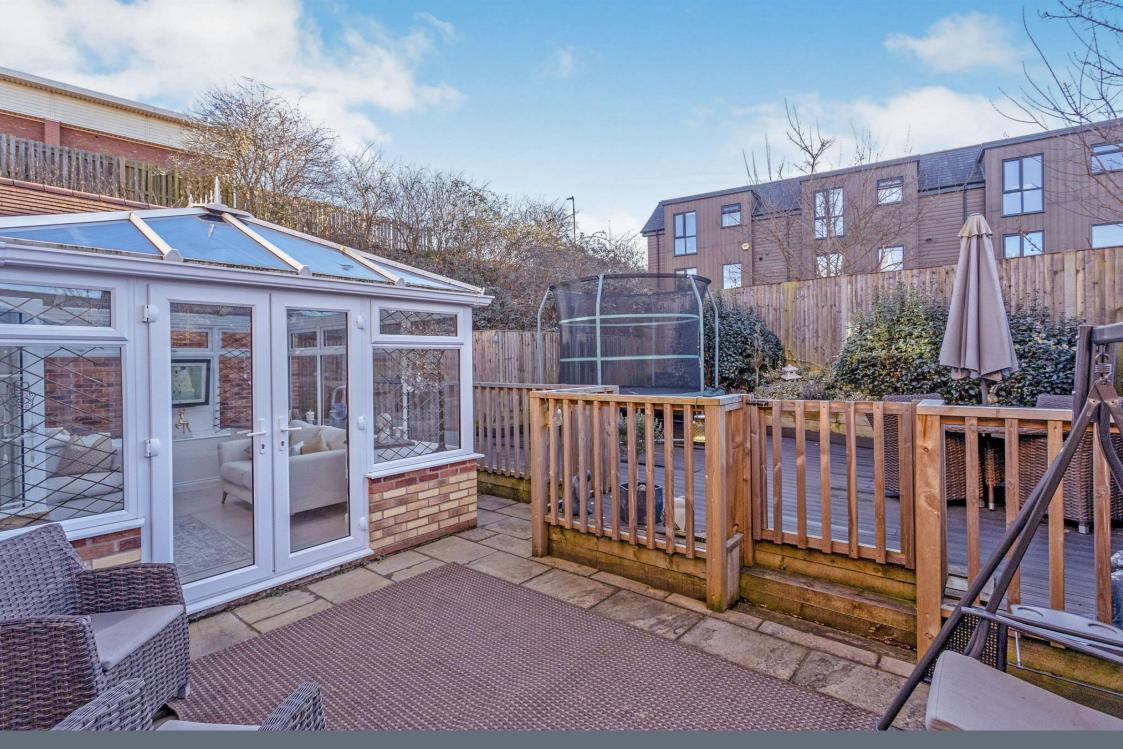

## **Property Description**

This modern home is being offered with an open plan kitchen/diner, with integrated appliances.

On the ground floor you have a downstairs cloakroom, lounge, kitchen/diner, conservatory with a built in air conditioning unit.

## Conservatory

12' 6" Max x 11' 1" Max ( 3.81 m Max x 3.38 m Max )

#### **Bathroom**

**Front Garden** 

Rear Garden