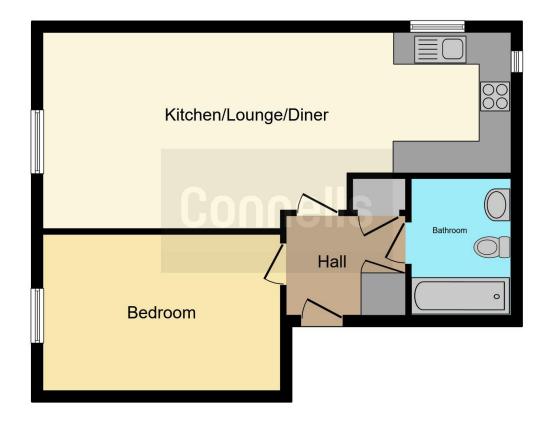

### **Entrance Hall**

## Lounge/Kitchen

28' 11" Max x 12' 1" Max ( 8.81m Max x 3.68m Max )

#### Bedroom

14' 7" Max x 9' 8" Max ( 4.45m Max x 2.95m Max )

### **Bathroom**

Residential Sales & Lettings | Mortgage Services | Conveyancing | Surveyors | Land & New Homes

This floor plan is for illustrative purposes only. It is not drawn to scale. Any measurements, floor areas (including any total floor area), openings and orientation are approximate. No details are guaranteed, they cannot be relied upon for any purpose and they do not form part of any agreement. No liability is taken for any error, omission or misstatement. A party must rely upon its own inspection(s). Powered by www.focalagent.com