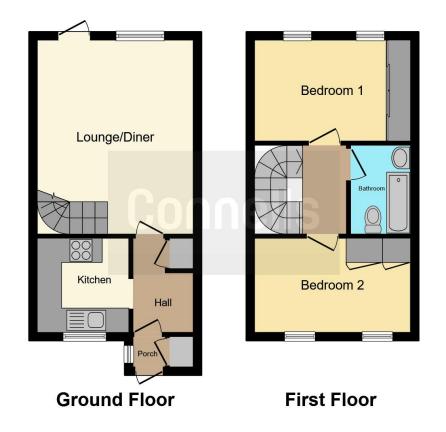

## **Entrance Hall**

Lounge 16' 4" Max x 12' 7" Max ( 4.98m Max x 3.84m Max )

Kitchen 7' 10" Max x 7' 3" Max ( 2.39m Max x 2.21m Max )

Landing

Bedroom One 10' 8" Max x 8' 4" Max ( 3.25m Max x 2.54m Max )

Bedroom Two 12' Max x 7' 7" Max ( 3.66m Max x 2.31m Max )

Bathroom

**Front Garden** 

**Rear Garden** 

**Allocated Parking** 

Residential Sales & Lettings | Mortgage Services | Conveyancing | Surveyors | Land & New Homes

This floor plan is for illustrative purposes only. It is not drawn to scale. Any measurements, floor areas (including any total floor area), openings and orientation are approximate. No details are guaranteed, they cannot be relied upon for any purpose and they do not form part of any agreement. No liability is taken for any error, omission or misstatement. A party must rely upon its own inspection(s). Powered by www.focalagent.com