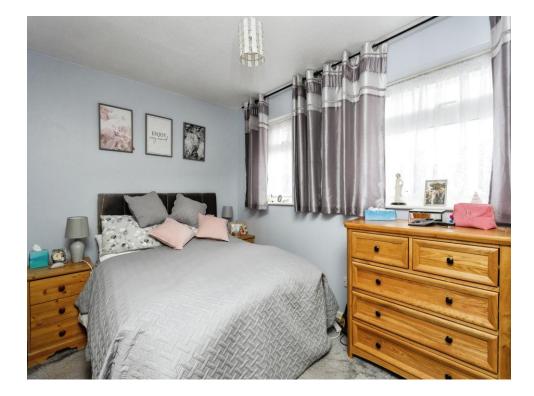

## **Entrance Hall**

Lounge 16' 4" Max x 12' 7" Max ( 4.98m Max x 3.84m Max )

Kitchen 7' 10" Max x 7' 3" Max ( 2.39m Max x 2.21m Max )

Landing

Bedroom One 10' 8" Max x 8' 4" Max ( 3.25m Max x 2.54m Max )

Bedroom Two 12' Max x 7' 7" Max ( 3.66m Max x 2.31m Max )