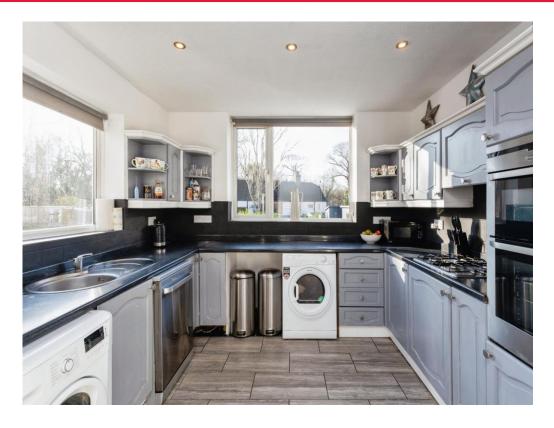

Connells

Weavering Street Weavering Maidstone

# Weavering Street Weavering Maidstone ME14 5JF



## **Property Description**

This Victorian end of terrace property benefits from 4 bedrooms. There is a large side extension, lounge, dining room and ground floor bathroom. The accommodation is split over 3 floors and the property is well presented. The windows are uPVC double glazed and the heating is gas central heating. There is off road parking to the front and a large south facing garden to the side. The garden is mainly laid to lawn with an attractive stone patio and flower borders.

Located in sought after Weavering Street. This property is ideally situated for Mote Park and other local amenities including, a Tesco supermarket, excellent schools and several public houses. Maidstone and Bearsted railway stations are in walking distance with a service to London and Ashford Internat