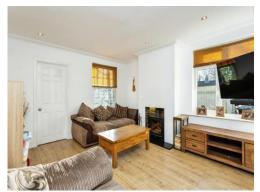

ng room and ground floor bathroom. The accommodation is split over 3 floors and the property is well presented. The windows are uPVC double glazed and the heating is gas central heating. There is off road parking to the front and a large south facing garden to the side. The garden is mainly laid to lawn with an attractive stone patio and flower borders.

Located in sought after Weavering Street. This property is ideally situated for Mote Park and other local amenities including, a Tesco supermarket, excellent schools and several public houses. Maidstone and Bearsted railway stations are in walking distance with a service to London and Ashford International. Maidstone Town Centre is a short walk with it's leisure facilities, restaurants and shops. There is good access to the M20 motorway.





### **Ground Floor**

# Lounge/Diner

25' 6" Max x 11' 10" Max ( 7.77m Max x 3.61m Max )

## Kitchen

13' 6" Max x 10' 8" Max ( 4.11m Max x 3.25m Max )

# **Bathroom**

**First Floor** 

# Landing

## **Bedroom One**

11' 7" x 11' 5" ( 3.53m x 3.48m )

# **Bedroom Two**

10' 11" x 10' 7" ( 3.33m x 3.23m )

### **Second Floor**

# Landing

### **Bedroom Three**

10' 6" Max x 8' 1" Max ( 3.20m Max x 2.46m Max )

Restricted head height

### **Bedroom Four**

10' 5" Max x 7' 5" Max ( 3.17m Max x 2.26m Max )

Restricted head height

Front

Rear Garden

**Parking** 

















Residential Sales & Lettings | Mortgage Services | Conveyancing | Surveyors | Land & New Homes



This floor plan is for illustrative purposes only. It is not drawn to scale. Any measurements, floor areas (includ