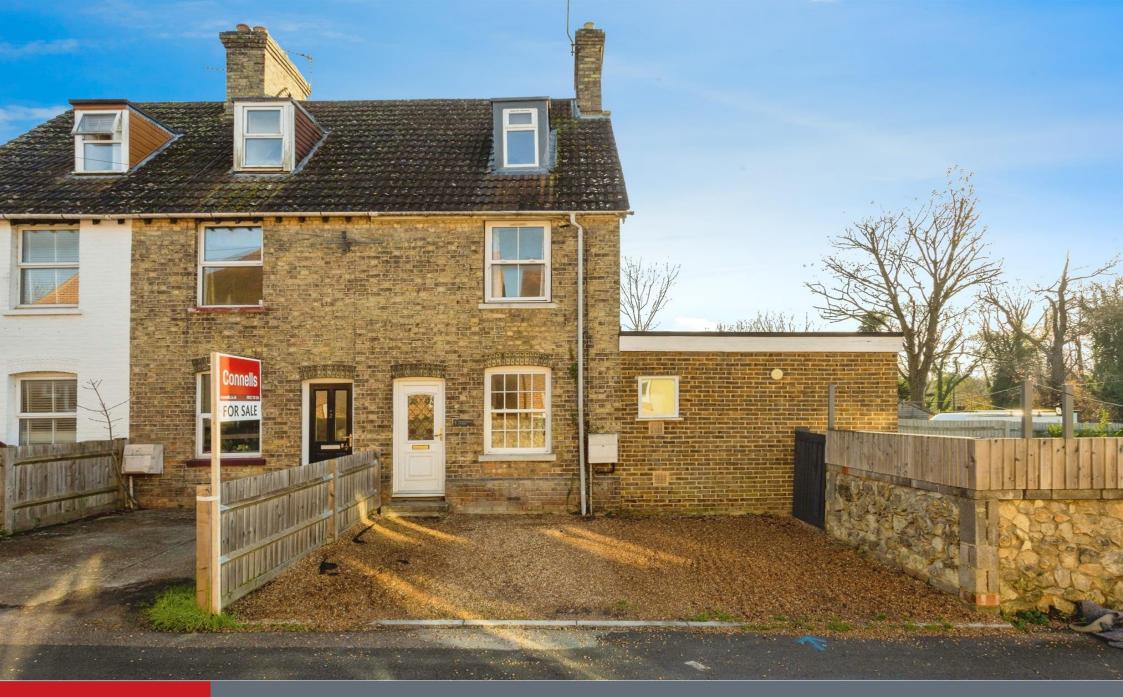

# Weavering Street Weavering Maidstone ME14 5JF

## **Property Description**

This Victorian end of terrace property benefits from 4 bedrooms. There is a large side extension, lounge, dining room and ground floor bathroom. The accommodation is split over 3 floors and the property is well presented. The windows are uPVC double glazed and the heating is gas central heating. There is off road parking to the front and a large south facing garden to the side. The garden is mainly laid to lawn with an attractive stone patio and flower borders.

Located in sought after Weavering Street. This property is ideally situated for Mote Park and other local amenities including, a Tesco supermarket, excellent schools and several public houses. Maidstone and Bearsted railway stations are in walking distance with a service to London and Ashford International. Maidstone Town Centre is a short walk with it's leisure facilities, restaurants and shops. There is good access to the M20 motorway.