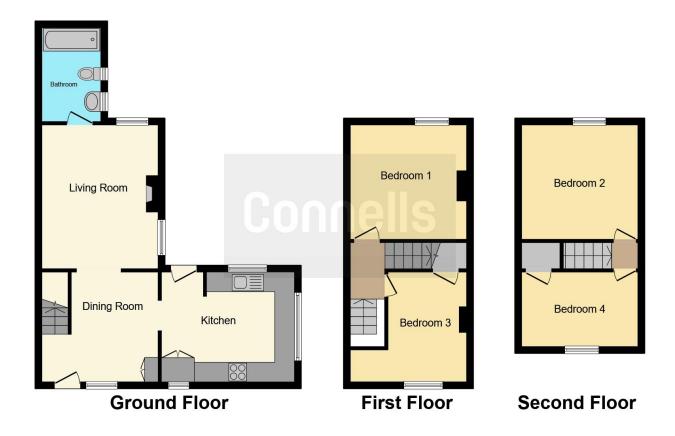

### **Ground Floor**

# Lounge/Diner

25' 6" Max x 11' 10" Max ( 7.77m Max x 3.61m Max )

## Kitchen

13' 6" Max x 10' 8" Max ( 4.11m Max x 3.25m Max )

# **Bathroom**

**First Floor** 

## **Bedroom One**

11' 7" x 11' 5" ( 3.53m x 3.48m )

# **Bedroom Two**

10' 11" x 10' 7" ( 3.33m x 3.23m )

### **Second Floor**

# Landing

### **Bedroom Three**

10' 6" Max x 8' 1" Max ( 3.20m Max x 2.46m Max )

Restricted head height

### **Bedroom Four**

10' 5" Max x 7' 5" Max ( 3.17m Max x 2.26m Max )

Restricted head height

Front

Rear Garden

**Parking** 

Residential Sales & Lettings | Mortgage Services | Conveyancing | Surveyors | Land & New Homes

This floor plan is for illustrative purposes only. It is not drawn to scale. Any measurements, floor areas (including any total floor area), openings and orientation are approximate. No details are guaranteed, they cannot be relied upon for any purpose and they do not form part of any agreement. No liability is taken for any error, omission or misstatement. A party must rely upon its own inspection(s). Powered by www.focalagent.com