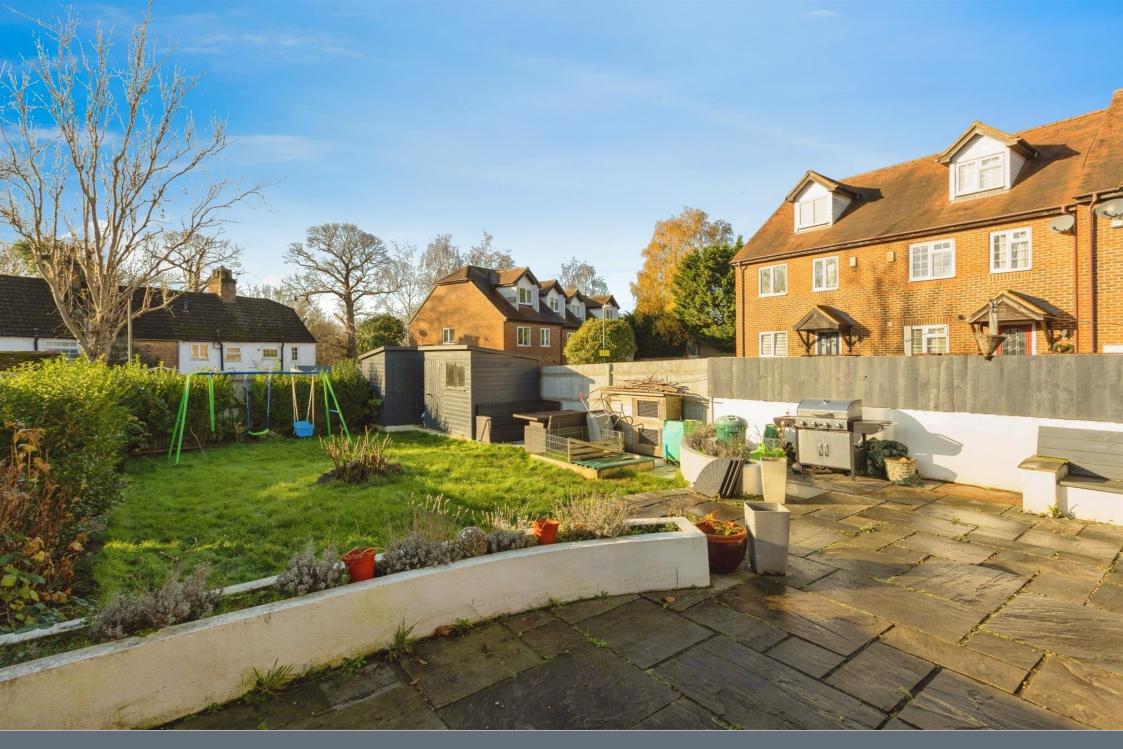

## **Property Description**

This Victorian end of terrace property benefits from 4 bedrooms. There is a large side extension, lounge, dining room and ground floor bathroom. The accommodation is split over 3 floors and the property is well presented. The windows are uPVC double glazed and the heating is gas central heating. There is off road parking to the front and a large south facing garden to the side. The garden is mainly laid to lawn with an attractive stone patio and flower borders.

### **Bedroom Four**

10' 5" Max x 7' 5" Max ( 3.17m Max x 2.26m Max )

Restricted head height

Front

Rear Garden

**Parking** 

Residential Sales & Lettings | Mortgage Services | Conveyancing | Surveyors | Land & New Homes