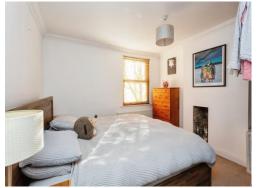

## **Bedroom One**

11' 7" x 11' 5" ( 3.53m x 3.48m )

# **Bedroom Two**

10' 11" x 10' 7" ( 3.33m x 3.23m )