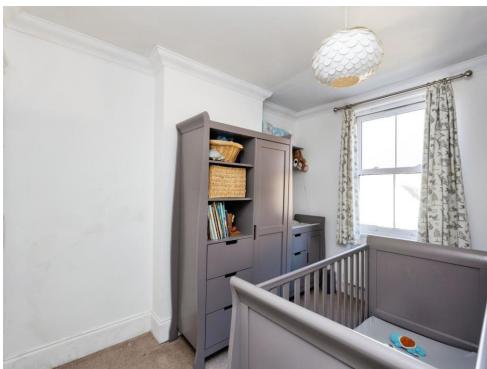

## **Bedroom One**

11' 7" x 11' 5" ( 3.53m x 3.48m )

# **Bedroom Two**

10' 11" x 10' 7" ( 3.33m x 3.23m )