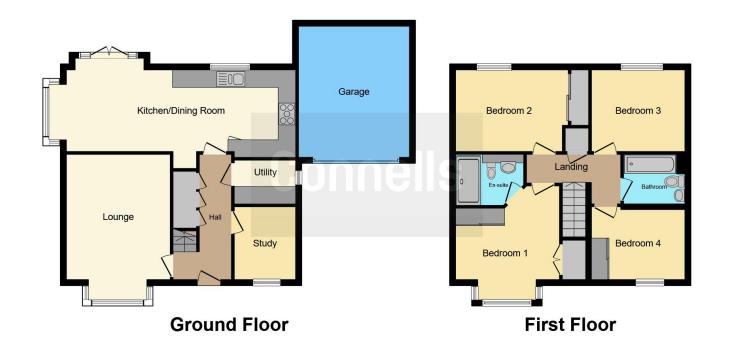

## **Utility Room**

## Lounge

17' 7" x 11' 7" ( 5.36m x 3.53m )

#### Kitchen/Diner

28' 9" Max x 10' 6" Max ( 8.76m Max x 3.20m Max )

## Study

## Landing

### **Bedroom One**

17' Max x 11' 8" Max ( 5.18m Max x 3.56m Max )

#### **Bedroom Two**

16' x 9' 9" ( 4.88m x 2.97m )

## **Bedroom Three**

10' x 8' 7" ( 3.05m x 2.62m )

## **Bedroom Four**

12' 6" x 9' 2" ( 3.81m x 2.79m )

### **Bathroom**

Rear Garden

Driveway

Garage

This floor plan is for illustrative purposes only. It is not drawn to scale. Any measurements, floor areas (including any total floor area), openings and orientation are approximate. No details are guaranteed, they cannot be relied upon for any purpose and they do not form part of any agreement. No liability is taken for any error, omission or misstatement. A party must rely upon its own inspection(s). Powered by www.focalagent.com