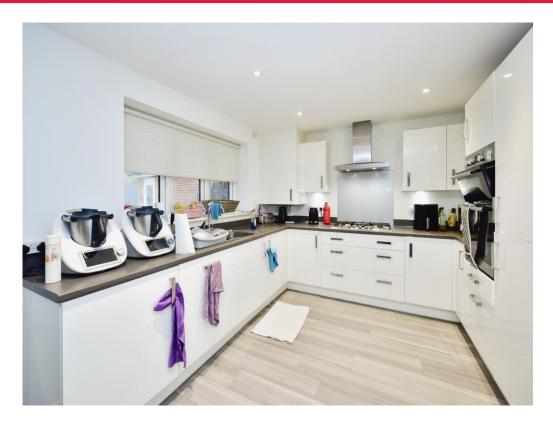

Connells

Oaken Wood Drive Barming Maidstone

# Oaken Wood Drive Barming Maidstone ME16 9FE



#### **Property Description**

Discover this splendid four bedroom detached house in the sought-after ME16 area of Maidstone. It offers two sitting areas, a dedicated study/office, utility room, four double bedrooms with one en-suite, a sleek kitchen, and a spacious patio garden with a kids' play area. Plus, an electric car charging point adds a touch of eco-friendliness to this perfect family home.

This four bedroom detached house is a harmonious blend of modern living and family-friendly features. With its spacious living areas, upscale kitchen, en-suite master bedroom, and a delightful outdoor space, it offers the perfect setting for your family's dreams to flourish. Don't miss the opportunity.





#### **Entrance**

## **Utility Room**

## Lounge

17' 7" x 11' 7" ( 5.36m x 3.53m )