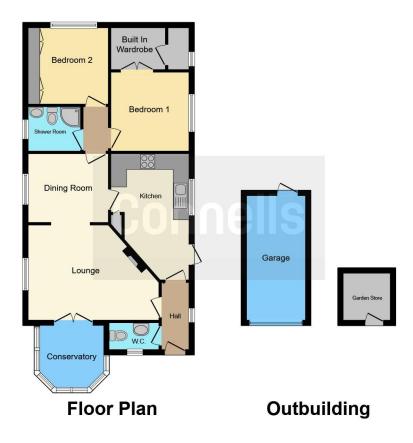

# Garden Of England Park Forstal Lane Harrietsham ME17 1LD

Located in this popular fully residential park is this two bedroom home, with garage and allocated parking space. Located on the outskirts of the village of Harrietsham, this small park is age restricted to the over 50's, ensuring a peaceful setting. With lounge, dining room, separate kitchen, conservatory and bathroom, Call Connells now to arrange your viewing.

## **Entrance Hall**

#### Cloakroom

## Lounge

11' 11" max x 16' 1" max ( 3.63m max x 4.90m max )

# **Dining Room**

9' 11" Max x 11' 7" max ( 3.02m Max x 3.53m max )

#### Kitchen

10' 5" max x 14' 10" max ( 3.17m max x 4.52m max )

# Conservatory

8' max x 8' 4" max ( 2.44m max x 2.54m max )

### **Bedroom One**

10' 1" Max x 7' 10" max ( 3.07m Max x 2.39m max )

#### **Bedroom Two**

9' 10" max x 9' 1" max ( 3.00m max x 2.77m max )

#### **Bathroom**

## Garage

## **Parking Space**

Residential Sales & Lettings | Mortgage Services | Conveyancing | Surveyors | Land & New Homes

This floor plan is for illustrative purposes only. It is not drawn to scale. Any measurements, floor areas (including any total floor area), openings and orientation are approximate. No details are guaranteed, they cannot be relied upon for any purpose and they do not form part of any agreement. No liability is taken for any error, omission or misstatement. A party must rely upon its own inspection(s). Powered by www.focalagent.com