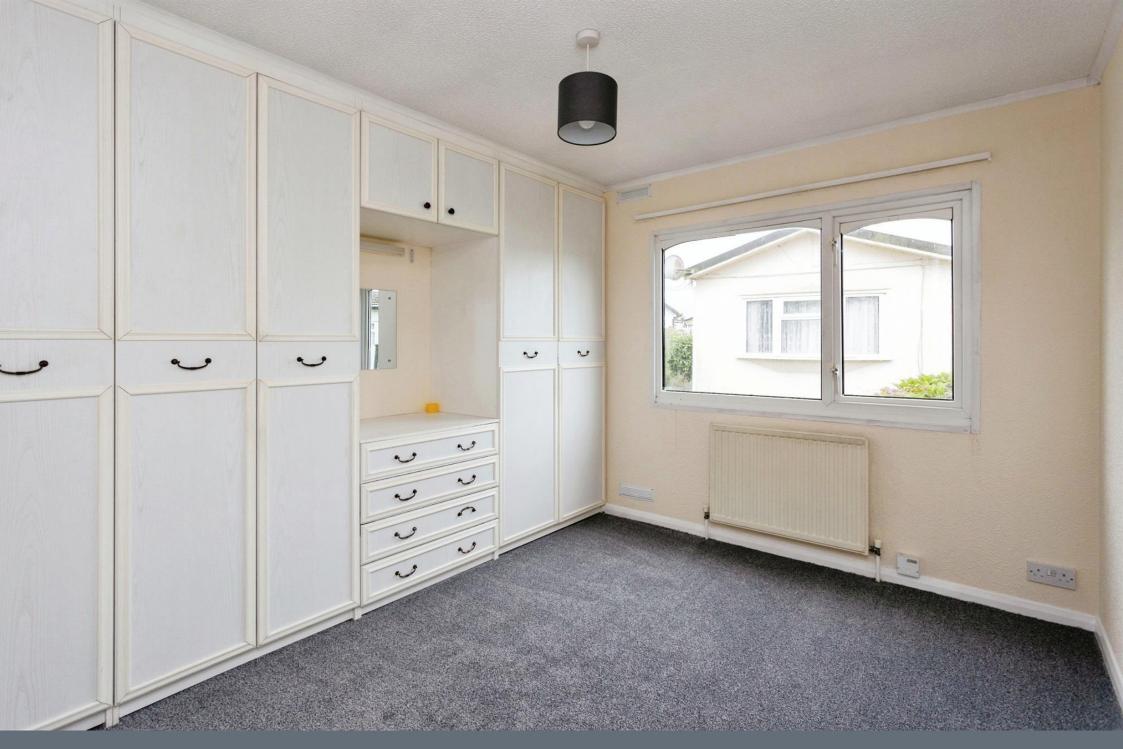

### **Bedroom One**

10' 1" Max x 7' 10" max ( 3.07m Max x 2.39m max )

#### **Bedroom Two**

9' 10" max x 9' 1" max ( 3.00m max x 2.77m max )