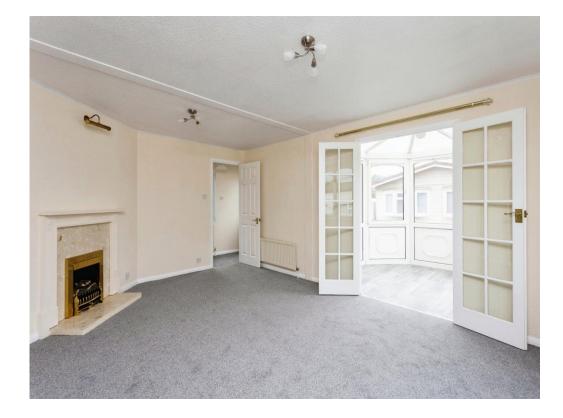

## Lounge

11' 11" max x 16' 1" max ( 3.63m max x 4.90m max )

# Conservatory

8' max x 8' 4" max ( 2.44m max x 2.54m max )