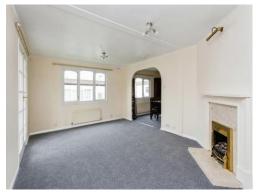

## Lounge

11' 11" max x 16' 1" max ( 3.63m max x 4.90m max )

# **Dining Room**

9' 11" Max x 11' 7" max ( 3.02m Max x 3.53m max )