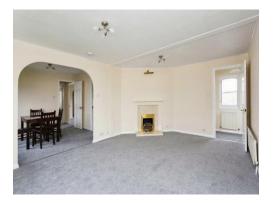

## Lounge

11' 11" max x 16' 1" max ( 3.63m max x 4.90m max )

# **Dining Room**

9' 11" Max x 11' 7" max ( 3.02m Max x 3.53m max )