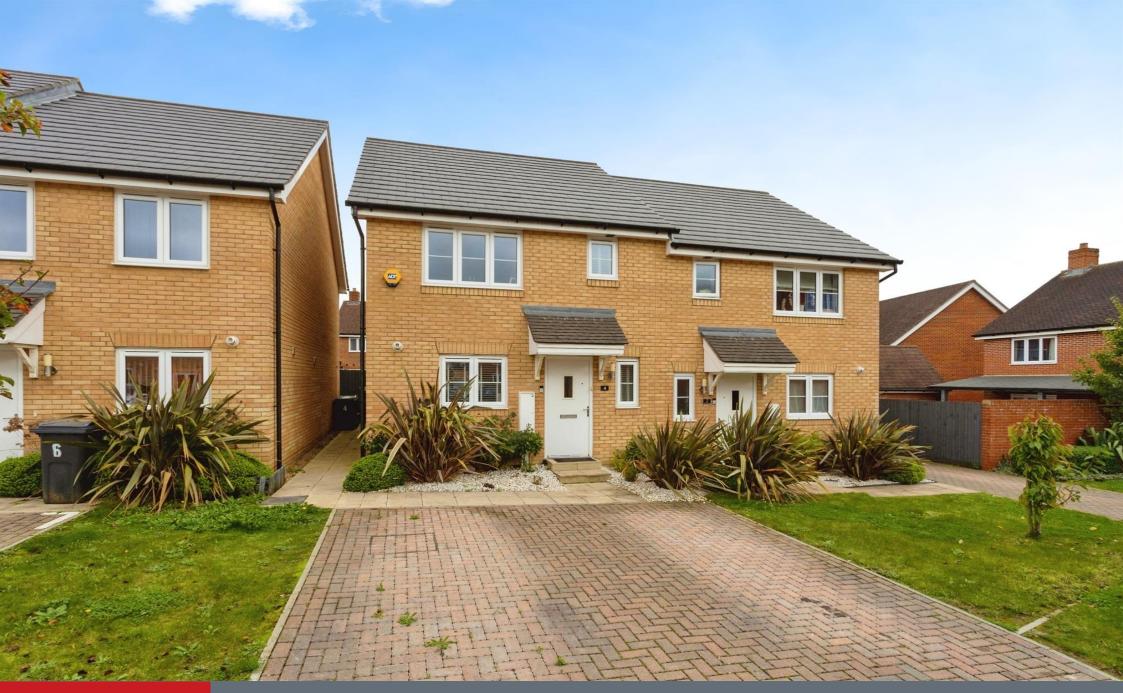

### **Property Description**

Well presented three bedroom family home, set in a great location for Maidstone hospital and the M20 motorway network. This popular modern development is an ideal spot for some of the most highly regarded schools in the area and a viewing comes highly recommended. Once inside it is clear to see that the current owners have maintained the property to a high standard. The open plan reception room has ample space for a dining table and chairs plus an understairs cupboard for storage. The kitchen lies to the front of the property and boasts a range of matching wall and base units with complimentary work surfaces. There is a range of integrated appliances plus an integrated hob and extractor over. For convenience there is a cloakroom WC off of the hallway. Upstairs there are three bedrooms, with the main bedroom benefiting from built in wardrobes and an ensuite shower room. The family bathroom has a matching suite with WC, wash hand basin and a bath with shower over.

Externally there is a low maintenance rear garden with a patio and lawn. There is side access via a gate to the garden. To the front of the house are two parking spaces.