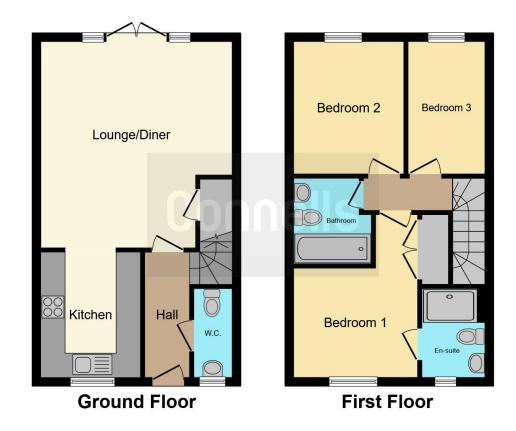

### **Property Description**

Well presented three bedroom family home, set in a great location for Maidstone hospital and the M20 motorway network. This popular modern development is an ideal spot for some of the most highly regarded schools in the area and a viewing comes highly recommended. Once inside it is clear to see that the current owners have maintained the property to a high standard. The open plan reception room has ample space for a dining table and chairs plus an understairs cupboard for storage. The kitchen lies to the front of the property and boasts a range of matching wall and base units with complimentary work surfaces. There is a range of integrated appliances plus an integrated hob and extractor over. For convenience there is a cloakroom WC off of the hallway. Upstairs there are three bedrooms, with the main bedroom benefiting from built in wardrobes and an ensuite shower room. The family bathroom has a matching suite with WC, wash hand basin and a bath with shower over.

### **Entrance Hall**

## Cloakroom

# Lounge/Kitchen

26' 10" Max x 15' 5" Max ( 8.18m Max x 4.70m Max )

## Landing

### **Bedoom One**

12' 11" Max x 10' 3" Max ( 3.94m Max x 3.12m Max )

## **Ensuite**

## **Bedroom Two**

10' 4" x 8' 10" ( 3.15m x 2.69m )

### **Bedroom Three**

10' 3" Max x 6' 5" Max ( 3.12m Max x 1.96m Max )

### Bathroom

**Rear Garden** 