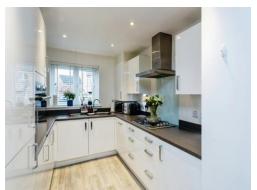

### **Property Description**

Well presented three bedroom family home, set in a great location for Maidstone hospital and the M20 motorway network. This popular modern development is an ideal spot for some of the most highly regarded schools in the area and a viewing comes highly recommended. Once inside it is clear to see that the current owners have maintained the property to a high standard. The open plan reception room has ample space for a dining table and chairs plus an understairs cupboard for storage. The kitchen lies to the front of the property and boasts a range of matching wall and base units with complimentary work surfaces. There is a range of integrated appliances plus an integrated hob and extractor over. For convenience there is a cloakroom WC off of the hallway. Upstairs there are three bedrooms, with the main bedroom benefiting from built in wardrobes and an ensuite shower room. The family bathroom has a matching suite with WC, wash hand basin and a bath with shower over.