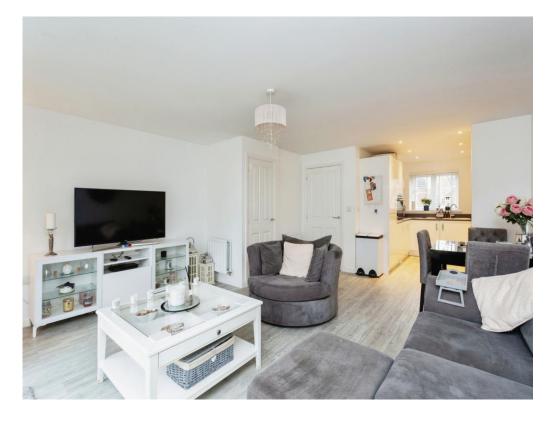

### **Property Description**

Well presented three bedroom family home, set in a great location for Maidstone hospital and the M20 motorway network. This popular modern development is an ideal spot for some of the most highly regarded schools in the area and a viewing comes highly recommended. Once inside it is clear to see that the current owners have maintained the property to a high standard. The open plan reception room has ample space for a dining table and chairs plus an understairs cupboard for storage. The kitchen lies to the front of the property and boasts a range of matching wall and base units with complimentary work surfaces. There is a range of integrated appliances plus an integrated hob and extractor over. For convenience there is a cloakroom WC off of the hallway. Upstairs there are three bedrooms, with the main bedroom benefiting from built in wardrobes and an ensuite shower room. The family bathroom has a matching suite with WC, wash hand basin and a bath with shower over.

# Lounge/Kitchen

26' 10" Max x 15' 5" Max ( 8.18m Max x 4.70m Max )