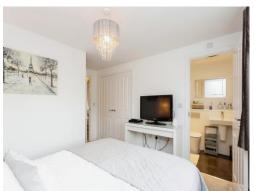

### **Bedoom One**

12' 11" Max x 10' 3" Max ( 3.94m Max x 3.12m Max )

## **Ensuite**