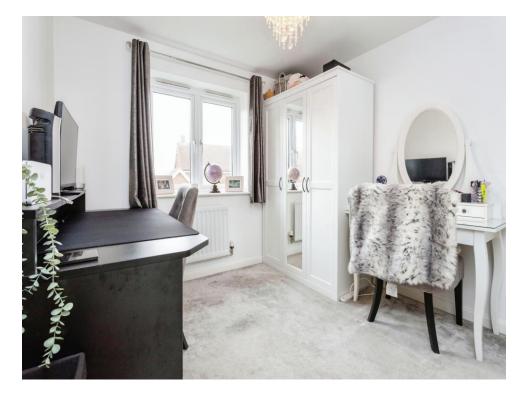

## **Bedroom Two**

10' 4" x 8' 10" ( 3.15m x 2.69m )

### **Bedroom Three**

10' 3" Max x 6' 5" Max ( 3.12m Max x 1.96m Max )