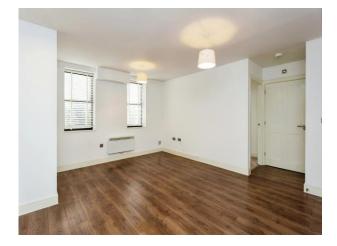

## **Property Description**

A well finished, one bedroom, first floor modern apartment located in the town centre and with the benefit of secure underground parking for one car. This apartment was converted in 2015 and is well presented throughout. The property comprises: Modern fitted Kitchen with appliances and space for a small dining table and chairs, open plan living area with wooden floor, double bedroom with built in wardrobes and modern bathroom with shower over bath.

Kitchen/Living Area
15' 8" Max x 14' 7" Max ( 4.78m Max x 4.45m Max )

**Bedroom One** 10' 4" max x 9' 8" max ( 3.15m max x 2.95m max )