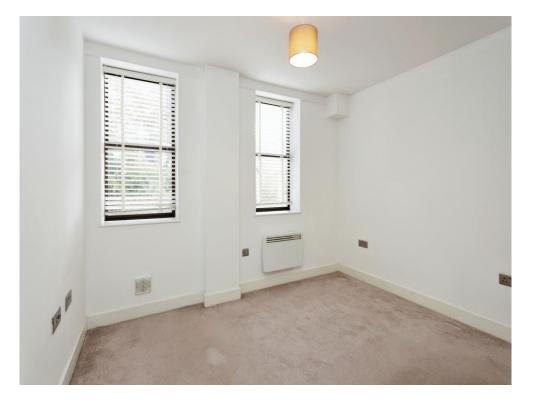

## **Property Description**

A well finished, one bedroom, first floor modern apartment located in the town centre and with the benefit of secure underground parking for one car. This apartment was converted in 2015 and is well presented throughout. The property comprises: Modern fitted Kitchen with appliances and space for a small dining table and chairs, open plan living area with wooden floor, double bedroom with built in wardrobes and modern bathroom with shower over bath.

Kitchen/Living Area
15' 8" Max x 14' 7" Max ( 4.78m Max x 4.45m Max )

**Bedroom One** 10' 4" max x 9' 8" max ( 3.15m max x 2.95m max )