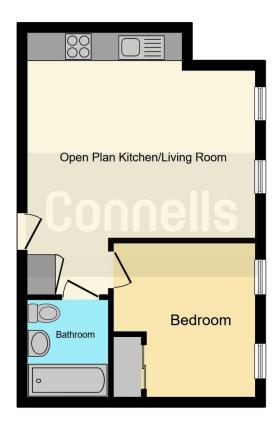

## **Property Description**

A well finished, one bedroom, first floor modern apartment located in the town centre and with the benefit of secure underground parking for one car. This apartment was converted in 2015 and is well presented throughout. The property comprises: Modern fitted Kitchen with appliances and space for a small dining table and chairs, open plan living area with wooden floor, double bedroom with built in wardrobes and modern bathroom with shower over bath.

Kitchen/Living Area
15' 8" Max x 14' 7" Max ( 4.78m Max x 4.45m Max )

**Bedroom One** 10' 4" max x 9' 8" max ( 3.15m max x 2.95m max )