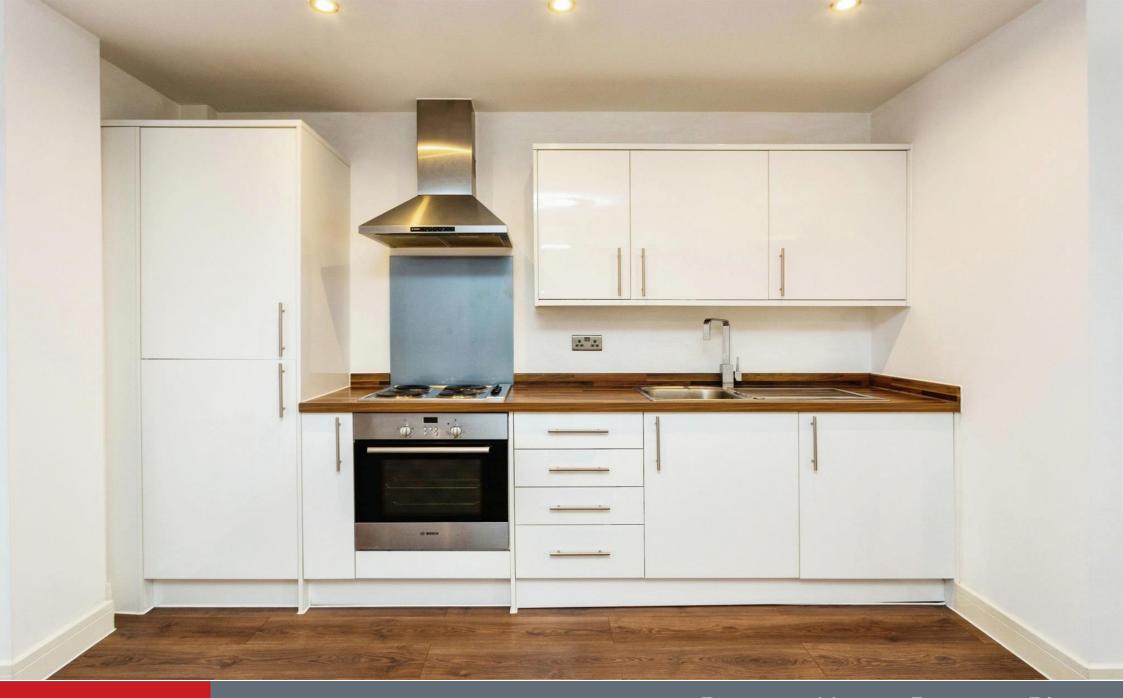

## **Property Description**

A well finished, one bedroom, first floor modern apartment located in the town centre and with the benefit of secure underground parking for one car. This apartment was converted in 2015 and is well presented throughout. The property comprises: Modern fitted Kitchen with appliances and space for a small dining table and chairs, open plan living area with wooden floor, double bedroom with built in wardrobes and modern bathroom with shower over bath.

Kitchen/Living Area
15' 8" Max x 14' 7" Max ( 4.78m Max x 4.45m Max )

**Bedroom One** 10' 4" max x 9' 8" max ( 3.15m max x 2.95m max )