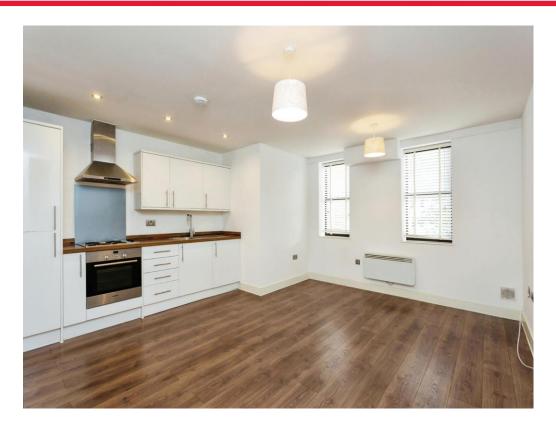

## **Property Description**

A well finished, one bedroom, first floor modern apartment located in the town centre and with the benefit of secure underground parking for one car. This apartment was converted in 2015 and is well presented throughout. The property comprises: Modern fitted Kitchen with appliances and space for a small dining table and chairs, open plan living area with wooden floor, double bedroom with built in wardrobes and modern bathroom with shower over bath.

Kitchen/Living Area
15' 8" Max x 14' 7" Max ( 4.78m Max x 4.45m Max )

**Bedroom One** 10' 4" max x 9' 8" max ( 3.15m max x 2.95m max )