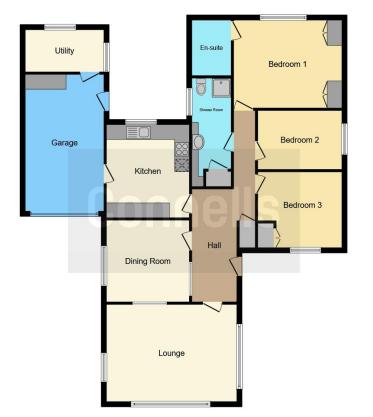

## **Entrance Hall**

Lounge 17' 5" Max x 12' 11" Max ( 5.31m Max x 3.94m Max )

Dining Room 11' 1" Max x 10' 10" Max ( 3.38m Max x 3.30m Max )

Kitchen 12' 6" Max x 11' Max ( 3.81m Max x 3.35m Max )

**Utility Room** 

Bedroom One 14' 5" Max x 11' 11" Max ( 4.39m Max x 3.63m Max )

Ensuite

Bedroom Two 11' 3" Max x 9' 11" Max ( 3.43m Max x 3.02m Max )

Bedroom Three 11' 3" Max x 7' 11" Max ( 3.43m Max x 2.41m Max )

Shower Room