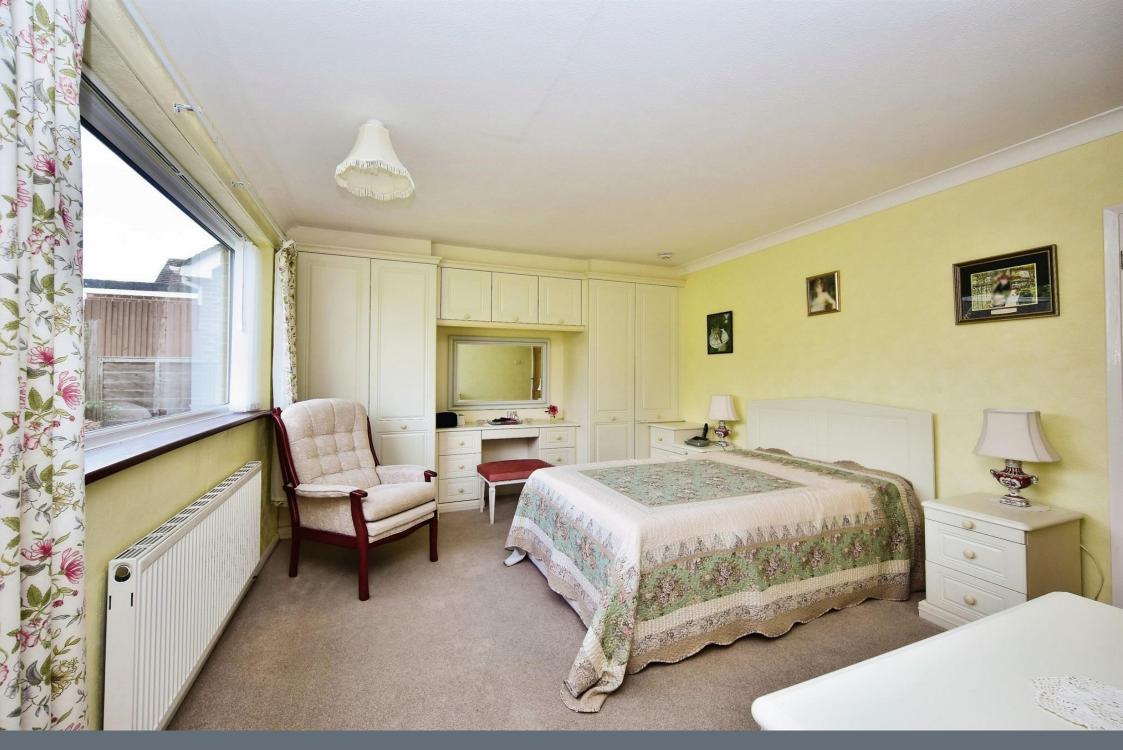

Bedroom One 14' 5" Max x 11' 11" Max ( 4.39m Max x 3.63m Max )

Ensuite

Bedroom Two 11' 3" Max x 9' 11" Max ( 3.43m Max x 3.02m Max )

Bedroom Three 11' 3" Max x 7' 11" Max ( 3.43m Max x 2.41m Max )

Shower Room