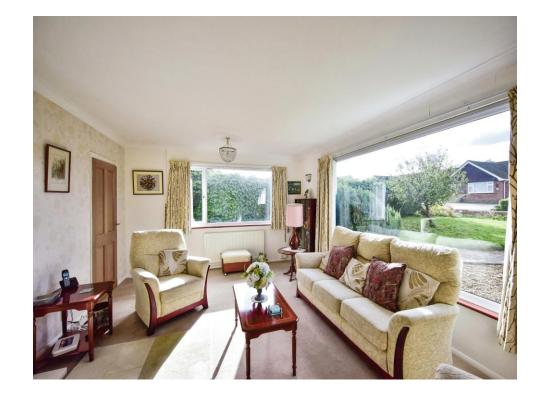

## **Entrance Hall**

Lounge 17' 5" Max x 12' 11" Max ( 5.31m Max x 3.94m Max )

Dining Room 11' 1" Max x 10' 10" Max ( 3.38m Max x 3.30m Max )

Kitchen 12' 6" Max x 11' Max ( 3.81m Max x 3.35m Max )

**Utility Room** 