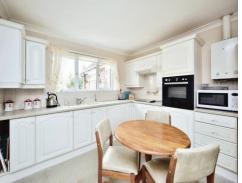

Benefits include a welcoming entrance hall leading to two spacious reception rooms, a large fitted kitchen, fitted family shower room, and three generous sized bedroom with the master having the added benefit of a fitted ensuite shower room. Situated on a large plot which provides great outdoor space to both front and rear gardens both mainly laid to lawn, with the rear garden having patio area which is ideal for outdoor dining and entertaining with friends and family. With off road driveway parking for multiple vehicles to the front of the property and an integral garage with direct access to the kitchen and garden and also has the additional benefit of a utility room.

## **Entrance Hall**

Lounge 17' 5" Max x 12' 11" Max ( 5.31m Max x 3.94m Max )

Dining Room 11' 1" Max x 10' 10" Max ( 3.38m Max x 3.30m Max )

Kitchen 12' 6" Max x 11' Max ( 3.81m Max x 3.35m Max )

**Utility Room** 