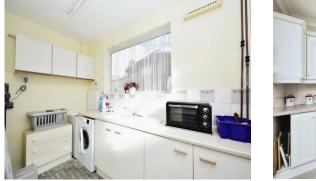

Benefits include a welcoming entrance hall leading to two spacious reception rooms, a large fitted kitchen, fitted family shower room, and three generous sized bedroom with the master having the added benefit of a fitted ensuite shower room. Situated on a large plot which provides great outdoor space to both front and rear gardens both mainly laid to lawn, with the rear garden having patio area which is ideal for outdoor dining and entertaining with friends and family. With off road driveway parking for multiple vehicles to the front of the property and an integral garage with direct access to the kitchen and garden and also has the additional benefit of a utility room.

## **Entrance Hall**

Lounge 17' 5" Max x 12' 11" Max ( 5.31m Max x 3.94m Max )

Dining Room 11' 1" Max x 10' 10" Max ( 3.38m Max x 3.30m Max )

Kitchen 12' 6" Max x 11' Max ( 3.81m Max x 3.35m Max )

**Utility Room** 