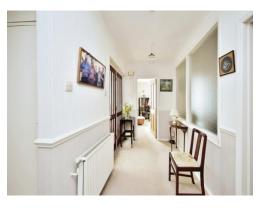

## **Entrance Hall**

Lounge 17' 5" Max x 12' 11" Max ( 5.31m Max x 3.94m Max )

Dining Room 11' 1" Max x 10' 10" Max ( 3.38m Max x 3.30m Max )

Kitchen 12' 6" Max x 11' Max ( 3.81m Max x 3.35m Max )

**Utility Room** 