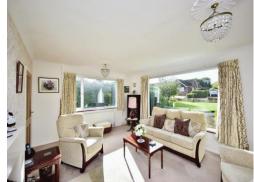

## **Entrance Hall**

Lounge 17' 5" Max x 12' 11" Max ( 5.31m Max x 3.94m Max )

Dining Room 11' 1" Max x 10' 10" Max ( 3.38m Max x 3.30m Max )

Kitchen 12' 6" Max x 11' Max ( 3.81m Max x 3.35m Max )

**Utility Room** 