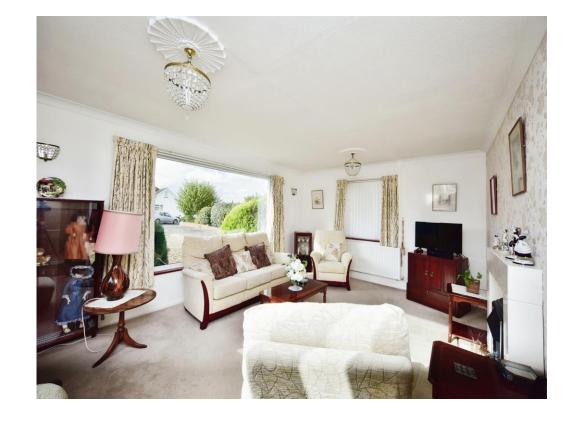

## **Entrance Hall**

Lounge 17' 5" Max x 12' 11" Max ( 5.31m Max x 3.94m Max )

Dining Room 11' 1" Max x 10' 10" Max ( 3.38m Max x 3.30m Max )

Kitchen 12' 6" Max x 11' Max ( 3.81m Max x 3.35m Max )

**Utility Room** 