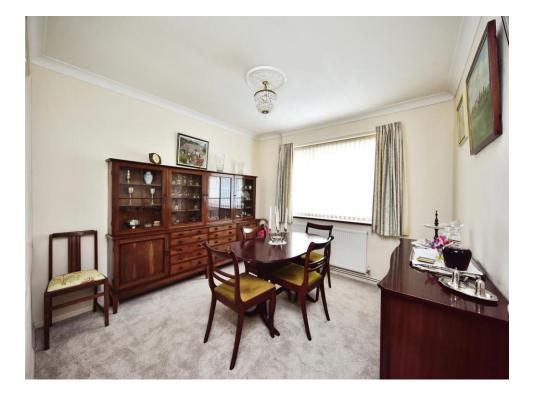

## **Entrance Hall**

Lounge 17' 5" Max x 12' 11" Max ( 5.31m Max x 3.94m Max )

Dining Room 11' 1" Max x 10' 10" Max ( 3.38m Max x 3.30m Max )

Kitchen 12' 6" Max x 11' Max ( 3.81m Max x 3.35m Max )

**Utility Room** 