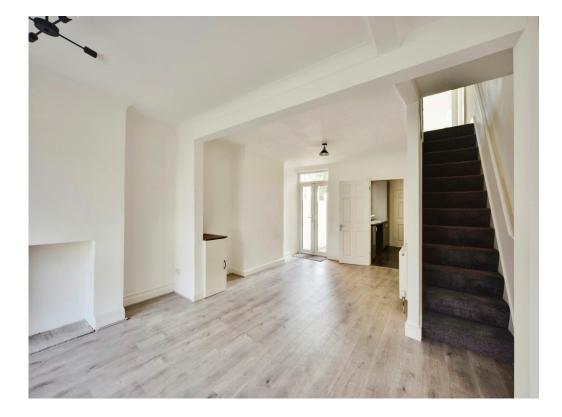

## Lounge/Dining Room

24' Max x 13' 7" Max ( 7.32m Max x 4.14m Max )

## Landing