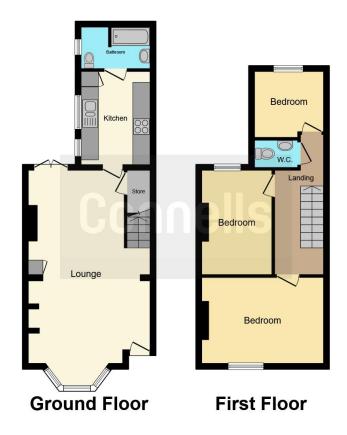

## Lounge/Dining Room

24' Max x 13' 7" Max ( 7.32m Max x 4.14m Max )

## Kitchen

10' 11" Max x 8' 1" Max ( 3.33m Max x 2.46m Max )

## **Bathroom**

## Landing

#### **Bedroom One**

13' 7" Max x 9' 10" Max ( 4.14m Max x 3.00m Max )

## **Bedroom Two**

11' 11" Max x 8' 3" Max ( 3.63m Max x 2.51m Max )

## **Bedroom Three**

8' 1" x 7' 4" ( 2.46m x 2.24m )

Wc