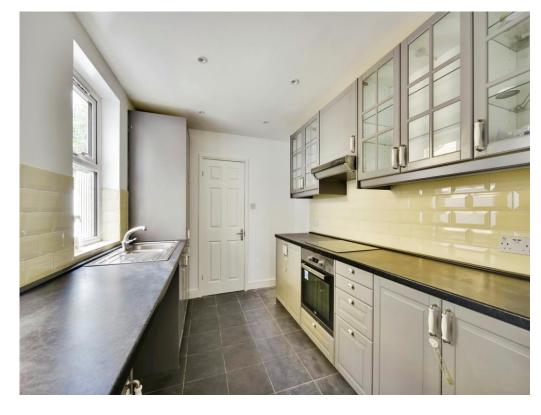

Connells

Sheals Crescent Maidstone

# Sheals Crescent Maidstone ME15 6TW





This recently refurbished three bedroom mid-terrace family home is offered with no forward chain and viewings are strongly recommended! This property boasts spacious living accommodation throughout and benefits include a modern fitted kitchen, open plan lounge/diner, a modern fitted family bathroom situated on the ground floor, three good sized bedrooms, w.c located on the first floor and a generous sized rear garden. Conveniently located close to local shops and amenities, as well as Maidstone town centre and mainline train stations with great links to London. Call us today to arrange your viewing appointment!





## Lounge/Dining Room

24' Max x 13' 7" Max ( 7.32m Max x 4.14m Max )

## Kitchen

10' 11" Max x 8' 1" Max ( 3.33m Max x 2.46m Max )

## **Bathroom**

## Landing

#### **Be