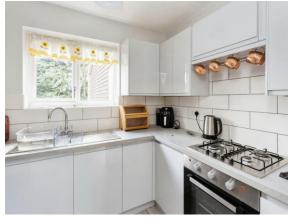

### offers over **£190,000**

Park View Court School Lane Maidstone ME15 8DX

TWO BEDROOM FIRST FLOOR MAISONETTE, MODERN FITTED KITCHEN, OPEN PLAN SPACIOUS LOUNGE/DINER, FITTED FAMILY BATHROOM, TWO GENEROUS SIZED BEDROOMS, COMMUNAL GARDEN, ALLOCATED CAR PORT, CLOSE TO TOWN CENTRE, LOCAL SCHOOLS, BUS ROUTES AND LOCAL AMENITIES.

#### **Entrance Hall**

Lounge 17' 7" Max x 11' 8" Max ( 5.36m Max x 3.56m Max ) Kitchen 8' 9" Max x 6' 4" Max ( 2.67m Max x 1.93m Max ) Bedroom One 12' 10" Max x 8' 4" Max ( 3.91m Max x 2.54m Max ) Bedroom Two 9' Max x 7' 10" MX ( 2.74m Max x 2.39m MX ) Bathroom