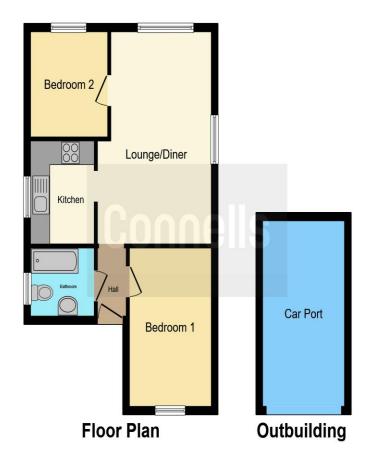

#### **Entrance Hall**

Lounge 17' 7" Max x 11' 8" Max ( 5.36m Max x 3.56m Max ) Kitchen 8' 9" Max x 6' 4" Max ( 2.67m Max x 1.93m Max ) Bedroom One 12' 10" Max x 8' 4" Max ( 3.91m Max x 2.54m Max ) Bedroom Two 9' Max x 7' 10" MX ( 2.74m Max x 2.39m MX ) Bathroom

#### Parking

This floor plan is for illustrative purposes only. It is not drawn to scale. Any measurements, floor areas (including any total floor area), openings and orientation are approximate. No details are guaranteed, they cannot be relied upon for any purpose and they do not form part of any agreement. No liability is taken for any error, omission or misstatement. A party must rely upon its own inspection(s). Powered by www.focalagent.com