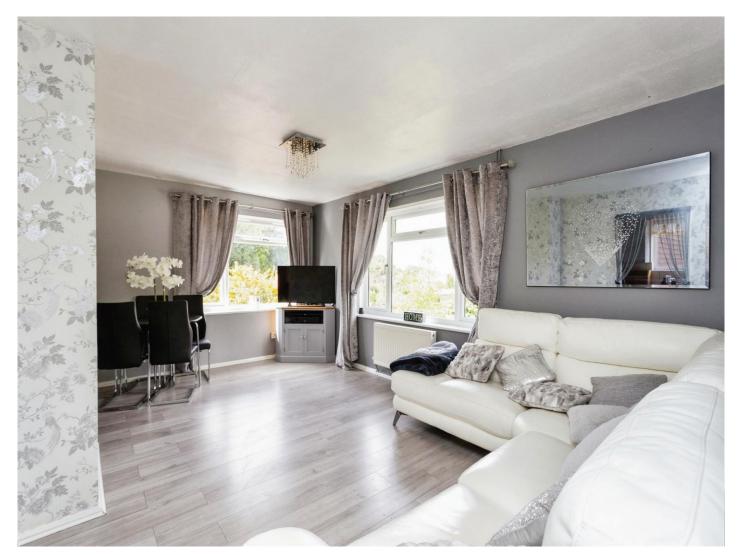

### offers over **£190,000**

Park View Court School Lane Maidstone ME15 8DX

TWO BEDROOM FIRST FLOOR MAISONETTE, MODERN FITTED KITCHEN, OPEN PLAN SPACIOUS LOUNGE/DINER, FITTED FAMILY BATHROOM, TWO GENEROUS SIZED BEDROOMS, COMMUNAL GARDEN, ALLOCATED CAR PORT, CLOSE TO TOWN CENTRE, LOCAL SCHOOLS, BUS ROUTES AND LOCAL AMENITIES.

#### **Entrance Hall**

Lounge 17' 7" Max x 11' 8" Max ( 5.36m Max x 3.56m Max ) Kitchen 8' 9" Max x 6' 4" Max ( 2.67m Max x 1.93m Max ) Bedroom One 12' 10" Max x 8' 4" Max ( 3.91m Max x 2.54m Max ) Bedroom Two 9' Max x 7' 10" MX ( 2.74m Max x 2.39m MX ) Bathroom