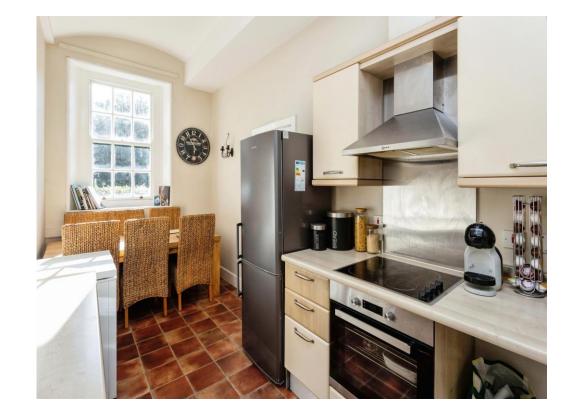

#### **Property Description**

This stunning three bedroom Grade II listed family home is offered with no forward chain and boasts spacious living accommodation throughout with viewings strongly recommended to fully appreciate everything this home has to offer! Benefits include a fitted kitchen with dining area, a large separate lounge complete with high ceilings and fire place, a fitted family bathroom and three generous sized bedrooms with the master having the additional benefit of a fitted ensuite shower room. In additional the property also benefits from a cellar and off road allocated parking to the rear. Situated in the highly sought-after area of Barming, conveniently located close to local shops, schools, amenities and Maidstone hospital. Call us today to arrange your viewing appointment!

#### **Entrance Hall**

Lounge 17' 10" Max x 16' 2" Max ( 5.44m Max x 4.93m Max )

Kitchen 17' 4" Max x 7' 2" Max ( 5.28m Max x 2.18m Max ) Cellar

Landing

Bedroom One 15' 5" Max x 14' 6" Max ( 4.70m Max x 4.42m Max )