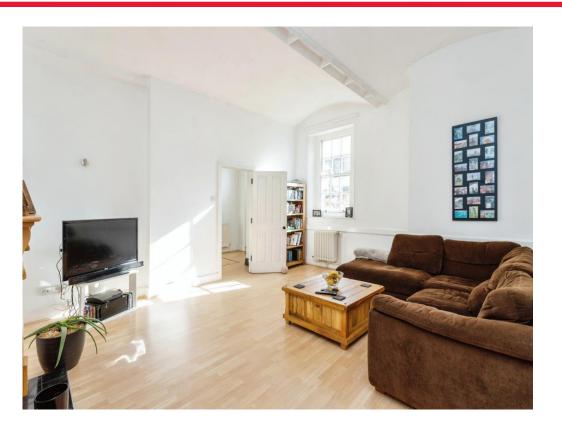

#### **Property Description**

This stunning three bedroom Grade II listed family home is offered with no forward chain and boasts spacious living accommodation throughout with viewings strongly recommended to fully appreciate everything this home has to offer! Benefits include a fitted kitchen with dining area, a large separate lounge complete with high ceilings and fire place, a fitted family bathroom and three generous sized bedrooms with the master having the additional benefit of a fitted ensuite shower room. In additional the property also benefits from a cellar and off road allocated parking to the rear. Situated in the highly sought-after area of Barming, conveniently located close to local shops, schools, amenities and Maidstone hospital. Call us today to arrange your viewing appointment!

#### **Entrance Hall**

Lounge 17' 10" Max x 16' 2" Max ( 5.44m Max x 4.93m Max )

Kitchen 17' 4" Max x 7' 2" Max ( 5.28m Max x 2.18m Max ) Cellar

Landing

Bedroom One 15' 5" Max x 14' 6" Max ( 4.70m Max x 4.42m Max )