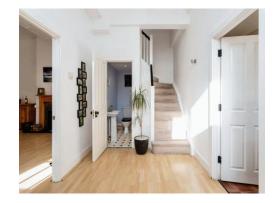

#### **Entrance Hall**

Lounge 17' 10" Max x 16' 2" Max ( 5.44m Max x 4.93m Max )

Kitchen 17' 4" Max x 7' 2" Max ( 5.28m Max x 2.18m Max ) Cellar

Landing

Bedroom One 15' 5" Max x 14' 6" Max ( 4.70m Max x 4.42m Max )