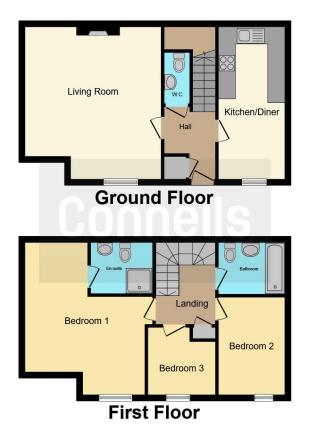

#### **Property Description**

This stunning three bedroom Grade II listed family home is offered with no forward chain and boasts spacious living accommodation throughout with viewings strongly recommended to fully appreciate everything this home has to offer! Benefits include a fitted kitchen with dining area, a large separate lounge complete with high ceilings and fire place, a fitted family bathroom and three generous sized bedrooms with the master having the additional benefit of a fitted ensuite shower room. In additional the property also benefits from a cellar and off road allocated parking to the rear. Situated in the highly sought-after area of Barming, conveniently located close to local shops, schools, amenities and Maidstone hospital. Call us today to arrange your viewing appointment!

#### **Entrance Hall**

Lounge 17' 10" Max x 16' 2" Max ( 5.44m Max x 4.93m Max )

Kitchen 17' 4" Max x 7' 2" Max ( 5.28m Max x 2.18m Max ) Cellar

Landing

Bedroom One 15' 5" Max x 14' 6" Max ( 4.70m Max x 4.42m Max )

En Suite

Bedroom Two 7' 9" Max x 7' 9" Max ( 2.36m Max x 2.36m Max )

Bathroom

Front

Parking

**Agents Note** 

Service Charge of £800 per year

Residential Sales & Lettings | Mortgage Services | Conveyancing | Surveyors | Land & New Homes