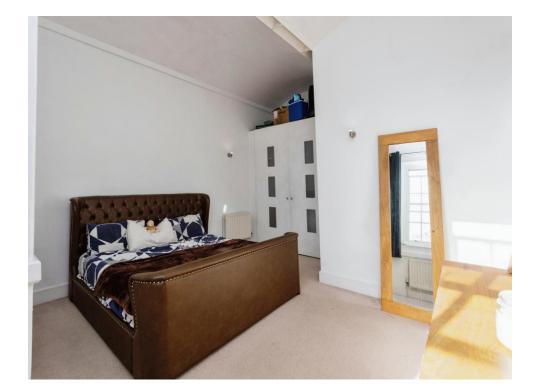

#### **Entrance Hall**

Lounge 17' 10" Max x 16' 2" Max ( 5.44m Max x 4.93m Max )

Kitchen 17' 4" Max x 7' 2" Max ( 5.28m Max x 2.18m Max ) Cellar

Landing

Bedroom One 15' 5" Max x 14' 6" Max ( 4.70m Max x 4.42m Max )