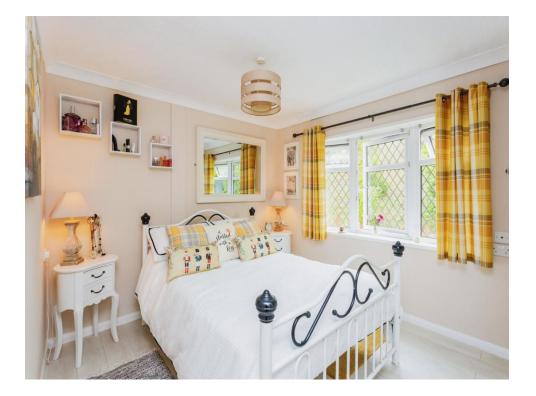

### **Property Description**

This two bedroom detached park home situated in the popular village of East Farleigh is available to people over 47 years of age. The Accommodation comprises : Entrance Hall, Fitted Kitchen with built in electric AEG Fan oven, dishwasher, fridge freezer, dining room with double doors through to sitting room, two bedrooms with built-in wardrobes. Study/office Refurbish bathroom.

Bedroom One 11' 2" Max x 9' 6" Max ( 3.40m Max x 2.90m Max )

**Bedroom Two** 9' 5" x 8' (2.87m x 2.44m)

Bathroom

**Rear Garden** 

Driveway