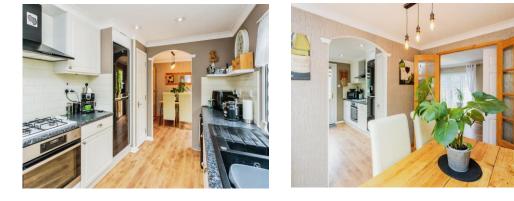

### **Property Description**

This two bedroom detached park home situated in the popular village of East Farleigh is available to people over 47 years of age. The Accommodation comprises : Entrance Hall, Fitted Kitchen with built in electric AEG Fan oven, dishwasher, fridge freezer, dining room with double doors through to sitting room, two bedrooms with built-in wardrobes. Study/office Refurbish bathroom.

# **Entrance Hall**

Lounge 18' Max x 10' 8" Max ( 5.49m Max x 3.25m Max )

**Dining Area** 9' 5" Max x 9' 2" Max ( 2.87m Max x 2.79m Max )

Kitchen 8' 11" Max x 6' 2" Max ( 2.72m Max x 1.88m Max )

**Study** 9' 6" Max x 5' 2" Max ( 2.90m Max x 1.57m Max )