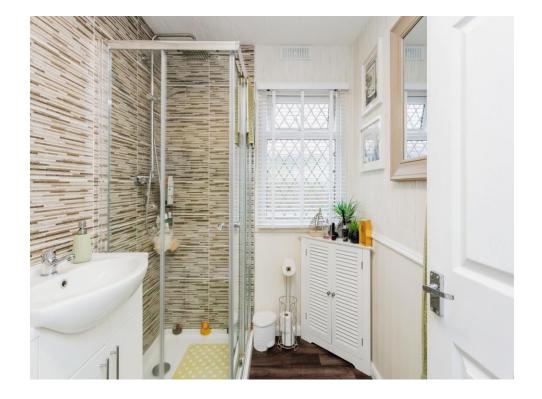

### **Property Description**

This two bedroom detached park home situated in the popular village of East Farleigh is available to people over 47 years of age. The Accommodation comprises : Entrance Hall, Fitted Kitchen with built in electric AEG Fan oven, dishwasher, fridge freezer, dining room with double doors through to sitting room, two bedrooms with built-in wardrobes. Study/office Refurbish bathroom.

Bedroom One 11' 2" Max x 9' 6" Max ( 3.40m Max x 2.90m Max )

**Bedroom Two** 9' 5" x 8' (2.87m x 2.44m)

Bathroom

**Rear Garden** 

Driveway