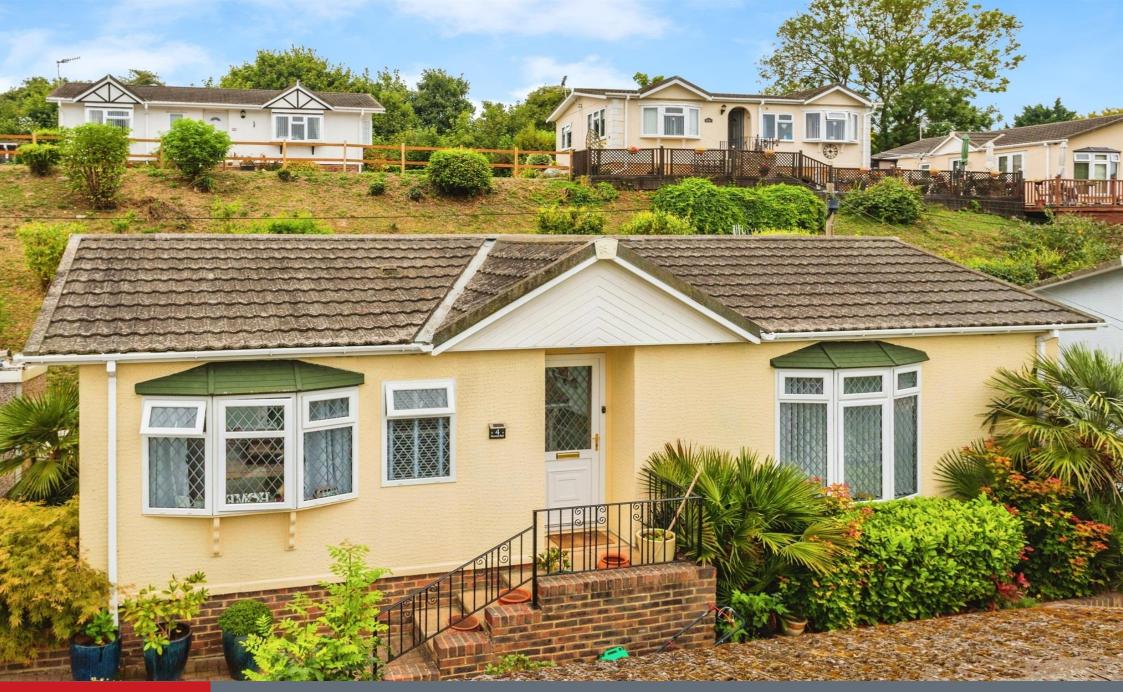

### **Property Description**

This two bedroom detached park home situated in the popular village of East Farleigh is available to people over 47 years of age. The Accommodation comprises : Entrance Hall, Fitted Kitchen with built in electric AEG Fan oven, dishwasher, fridge freezer, dining room with double doors through to sitting room, two bedrooms with built-in wardrobes. Study/office Refurbish bathroom.

The property benefits from decking area to the side and rear, driveway next to home plus extra parking for residents on site.

Riverside views and ideally located for easy access to riverside walks into Maidstone ,Teston, Wateringbury passing locks on the way. East Farleigh Rail station is a 2 min walk which is 1 stop into Maidstone town centre also Lines to London.

Dogs are permitted on this site.

Call Connells now to arrange your viewing