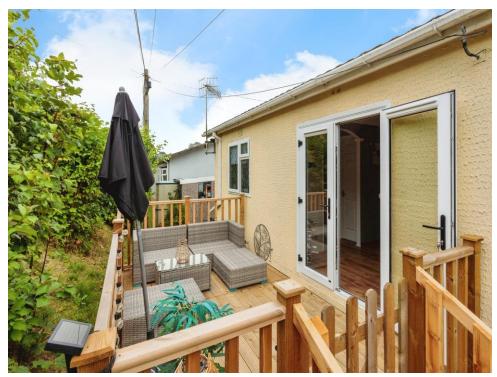

The property benefits from decking area to the side and rear, driveway next to home plus extra parking for residents on site.

Riverside views and ideally located for easy access to riverside walks into Maidstone ,Teston, Wateringbury passing locks on the way. East Farleigh Rail station is a 2 min walk which is 1 stop into Maidstone town centre also Lines to London.