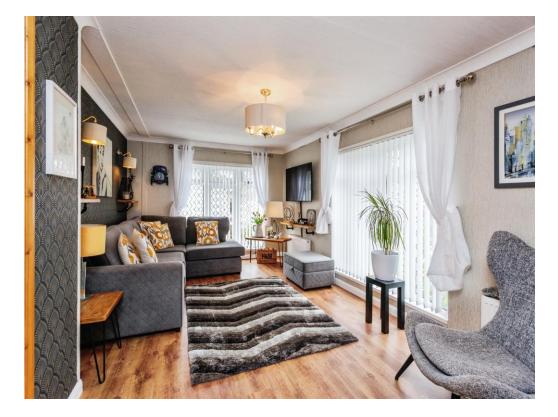

### **Property Description**

This two bedroom detached park home situated in the popular village of East Farleigh is available to people over 47 years of age. The Accommodation comprises : Entrance Hall, Fitted Kitchen with built in electric AEG Fan oven, dishwasher, fridge freezer, dining room with double doors through to sitting room, two bedrooms with built-in wardrobes. Study/office Refurbish bathroom.

# **Entrance Hall**

Lounge 18' Max x 10' 8" Max ( 5.49m Max x 3.25m Max )

**Dining Area** 9' 5" Max x 9' 2" Max ( 2.87m Max x 2.79m Max )

Kitchen 8' 11" Max x 6' 2" Max ( 2.72m Max x 1.88m Max )

**Study** 9' 6" Max x 5' 2" Max ( 2.90m Max x 1.57m Max )