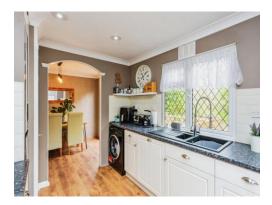

### **Property Description**

This two bedroom detached park home situated in the popular village of East Farleigh is available to people over 47 years of age. The Accommodation comprises : Entrance Hall, Fitted Kitchen with built in electric AEG Fan oven, dishwasher, fridge freezer, dining room with double doors through to sitting room, two bedrooms with built-in wardrobes. Study/office Refurbish bathroom.

# **Entrance Hall**

Lounge 18' Max x 10' 8" Max ( 5.49m Max x 3.25m Max )

**Dining Area** 9' 5" Max x 9' 2" Max ( 2.87m Max x 2.79m Max )

Kitchen 8' 11" Max x 6' 2" Max ( 2.72m Max x 1.88m Max )

**Study** 9' 6" Max x 5' 2" Max ( 2.90m Max x 1.57m Max )