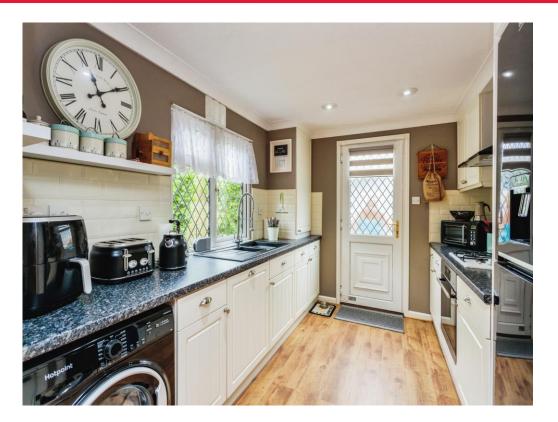

### **Property Description**

This two bedroom detached park home situated in the popular village of East Farleigh is available to people over 47 years of age. The Accommodation comprises : Entrance Hall, Fitted Kitchen with built in electric AEG Fan oven, dishwasher, fridge freezer, dining room with double doors through to sitting room, two bedrooms with built-in wardrobes. Study/office Refurbish bathroom.

# **Entrance Hall**

Lounge 18' Max x 10' 8" Max ( 5.49m Max x 3.25m Max )

**Dining Area** 9' 5" Max x 9' 2" Max ( 2.87m Max x 2.79m Max )

Kitchen 8' 11" Max x 6' 2" Max ( 2.72m Max x 1.88m Max )

**Study** 9' 6" Max x 5' 2" Max ( 2.90m Max x 1.57m Max )