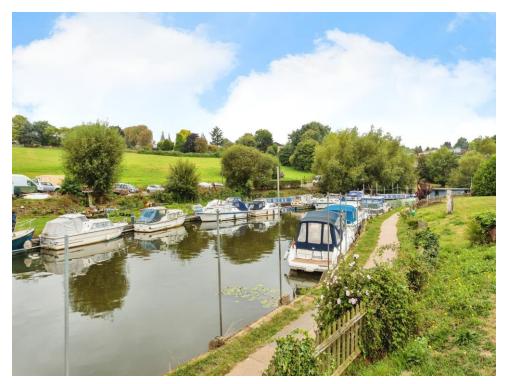

The property benefits from decking area to the side and rear, driveway next to home plus extra parking for residents on site.

Riverside views and ideally located for easy access to riverside walks into Maidstone ,Teston, Wateringbury passing locks on the way. East Farleigh Rail station is a 2 min walk which is 1 stop into Maidstone town centre also Lines to London.