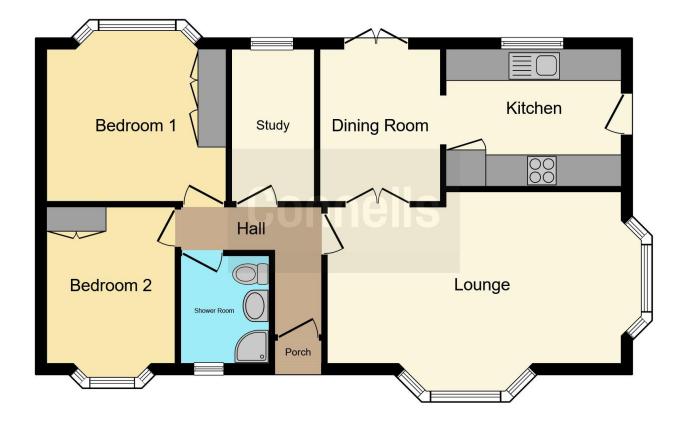

# **Entrance Hall**

Lounge 18' Max x 10' 8" Max ( 5.49m Max x 3.25m Max )

**Dining Area** 9' 5" Max x 9' 2" Max ( 2.87m Max x 2.79m Max )

Kitchen 8' 11" Max x 6' 2" Max ( 2.72m Max x 1.88m Max )

**Study** 9' 6" Max x 5' 2" Max ( 2.90m Max x 1.57m Max )

Bedroom One 11' 2" Max x 9' 6" Max ( 3.40m Max x 2.90m Max )

**Bedroom Two** 9' 5" x 8' (2.87m x 2.44m)

Bathroom

**Rear Garden** 

Driveway

Residential Sales & Lettings | Mortgage Services | Conveyancing | Surveyors | Land & New Homes

This floor plan is for illustrative purposes only. It is not drawn to scale. Any measurements, floor areas (including any total floor area), openings and orientation are approximate. No details are guaranteed, they cannot be relied upon for any purpose and they do not form part of any agreement. No liability is taken for any error, omission or misstatement. A party must rely upon its own inspection(s). Powered by www.focalagent.com