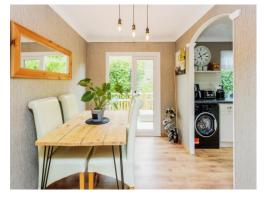

### **Property Description**

This two bedroom detached park home situated in the popular village of East Farleigh is available to people over 47 years of age. The Accommodation comprises : Entrance Hall, Fitted Kitchen with built in electric AEG Fan oven, dishwasher, fridge freezer, dining room with double doors through to sitting room, two bedrooms with built-in wardrobes. Study/office Refurbish bathroom.

# **Entrance Hall**

Lounge 18' Max x 10' 8" Max ( 5.49m Max x 3.25m Max )

**Dining Area** 9' 5" Max x 9' 2" Max ( 2.87m Max x 2.79m Max )

Kitchen 8' 11" Max x 6' 2" Max ( 2.72m Max x 1.88m Max )

**Study** 9' 6" Max x 5' 2" Max ( 2.90m Max x 1.57m Max )