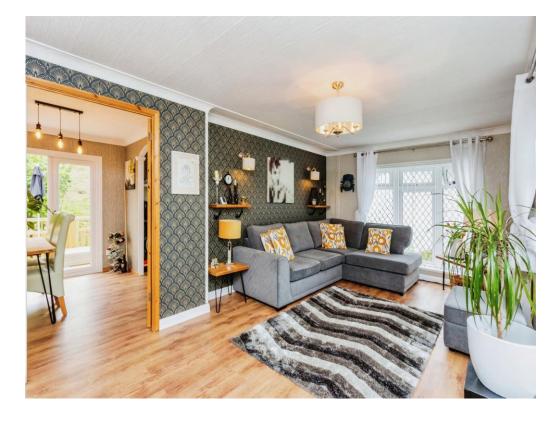

## Lounge

18' Max x 10' 8" Max ( 5.49m Max x 3.25m Max )

# **Dining Area**

9' 5" Max x 9' 2" Max ( 2.87m Max x 2.79m Max )