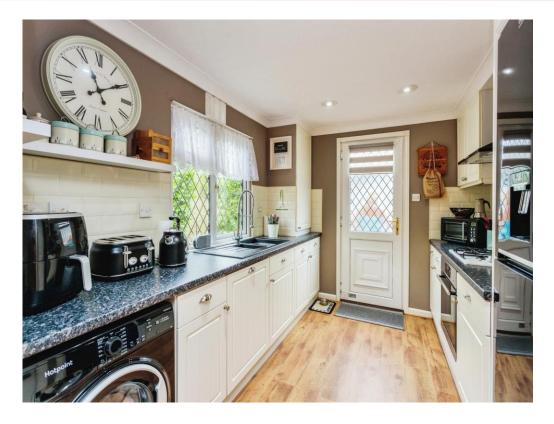

Connells

Riverside Park Farleigh Bridge East Farleigh Maidstone

# Riverside Park Farleigh Bridge East Farleigh Maidstone ME16 9ND



## **Property Description**

This two bedroom detached park home situated in the popular village of East Farleigh is available to people over 47 years of age. The Accommodation comprises: Entrance Hall, Fitted Kitchen with built in electric AEG Fan oven, dishwasher, fridge freezer, dining room with double doors through to sitting room, two bedrooms with built-in wardrobes. Study/office Refurbish bathroom.

The property benefits from decking area to the side and rear, driveway next to home plus extra parking for residents on site.

Riverside views and ideally located for easy access to riverside walks into Maidstone ,Teston, Wateringbury passing locks on the way. East Farleigh Rail station is a 2 min walk which is 1 stop into Maidstone town centre also Lines to London.

Dogs are permitted