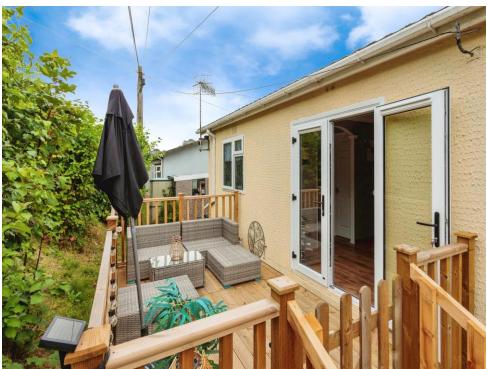

The property benefits from decking area to the side and rear, driveway next to home plus extra parking for residents on site.

Riverside views and ideally located for easy access to riverside walks into Maidstone ,Teston, Wateringbury passing locks on the way. East Farleigh Rail station is a 2 min walk which is 1 stop into Maidstone town centre also Lines to London.

#### Rear Garden