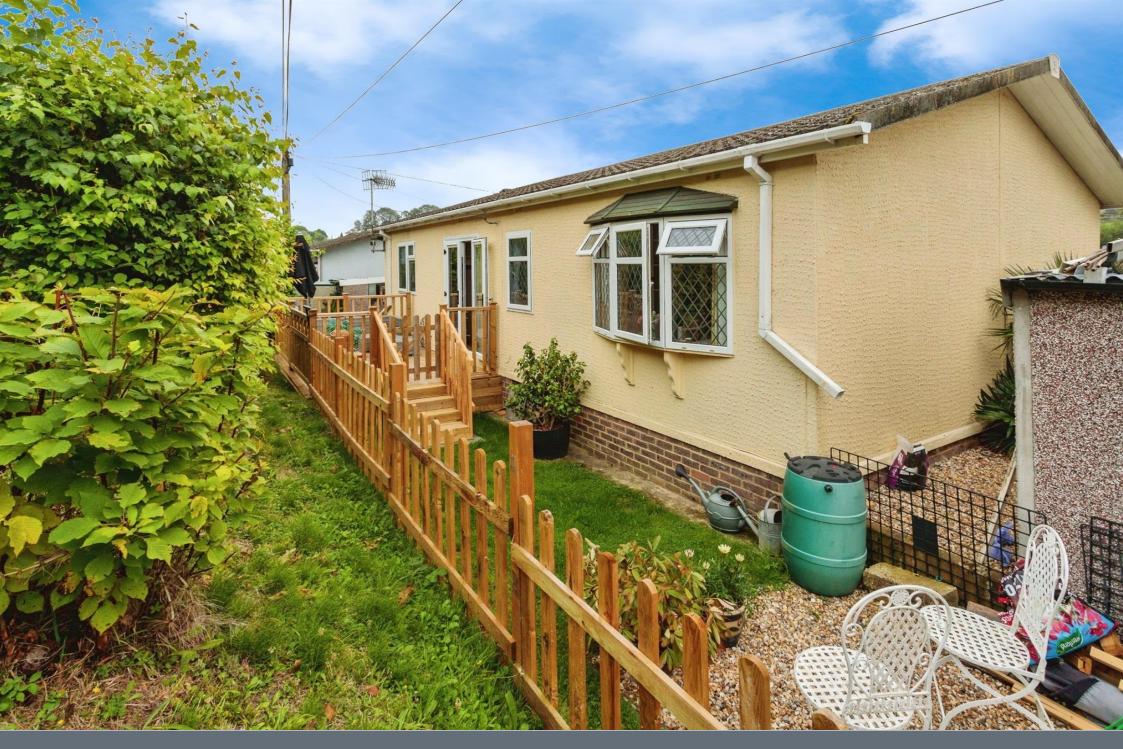

The property benefits from decking area to the side and rear, driveway next to home plus extra parking for residents on site.

Riverside views and ideally located for easy access to riverside walks into Maidstone ,Teston, Wateringbury passing locks on the way. East Farleigh Rail station is a 2 min walk which is 1 stop into Maidstone town centre also Lines to London.

# Driveway