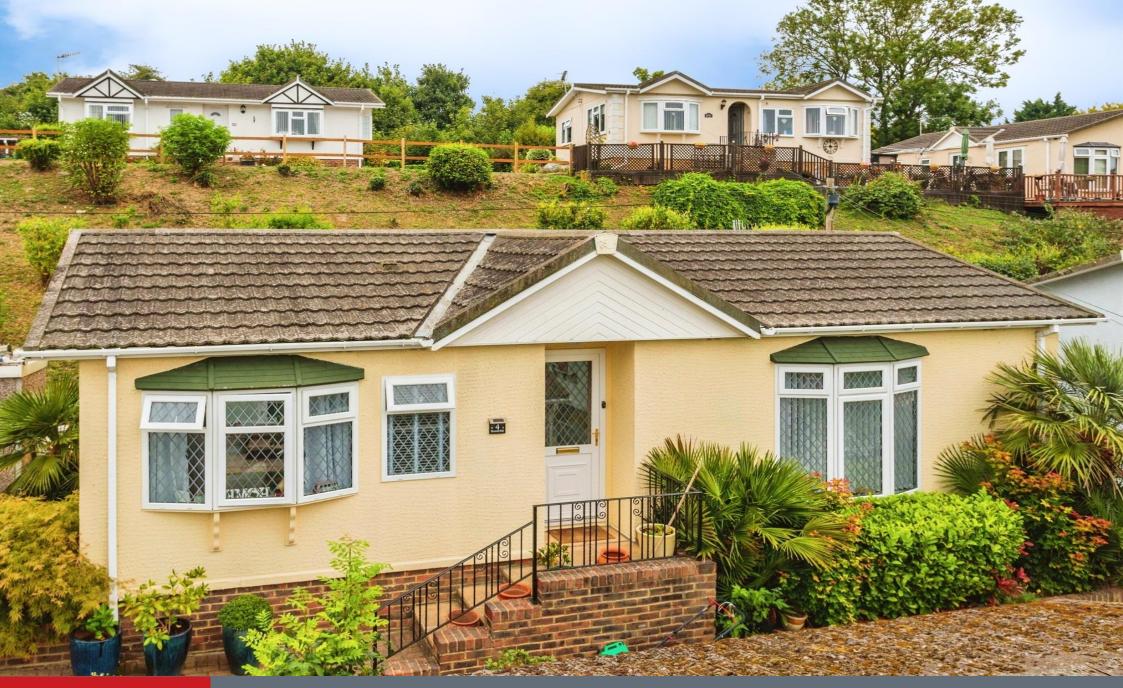

## **Property Description**

This two bedroom detached park home situated in the popular village of East Farleigh is available to people over 47 years of age. The Accommodation comprises: Entrance Hall, Fitted Kitchen with built in electric AEG Fan oven, dishwasher, fridge freezer, dining room with double doors through to sitting room, two bedrooms with built-in wardrobes. Study/office Refurbish bathroom.

The property benefits from decking area to the side and rear, driveway next to home plus extra parking for residents on site.

Riverside views and ideally located for easy access to riverside walks into Maidstone ,Teston, Wateringbury passing locks on the way. East Farleigh Rail station is a 2 min walk which is 1 stop into Maidstone town centre also Lines to London.