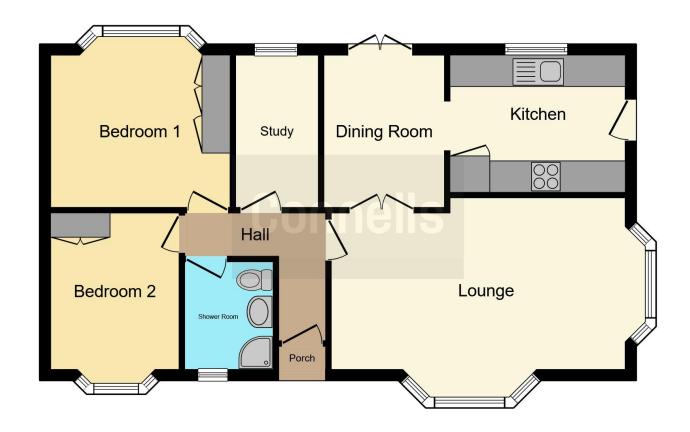

## **Property Description**

This two bedroom detached park home situated in the popular village of East Farleigh is available to people over 47 years of age. The Accommodation comprises: Entrance Hall, Fitted Kitchen with built in electric AEG Fan oven, dishwasher, fridge freezer, dining room with double doors through to sitting room, two bedrooms with built-in wardrobes. Study/office Refurbish bathroom.

#### **Entrance Hall**

## Lounge

18' Max x 10' 8" Max ( 5.49m Max x 3.25m Max )

# **Dining Area**

9' 5" Max x 9' 2" Max ( 2.87m Max x 2.79m Max )

#### Kitchen

8' 11" Max x 6' 2" Max ( 2.72m Max x 1.88m Max )

# Study

9' 6" Max x 5' 2" Max ( 2.90m Max x 1.57m Max )

#### **Bedroom One**

11' 2" Max x 9' 6" Max ( 3.40m Max x 2.90m Max )

#### **Bedroom Two**

9' 5" x 8' (2.87m x 2.44m)

#### **Bathroom**