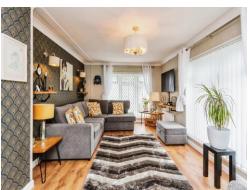

home situated in the popular village of East Farleigh is available to people over 47 years of age. The Accommodation comprises: Entrance Hall, Fitted Kitchen with built in electric AEG Fan oven, dishwasher, fridge freezer, dining room with double doors through to sitting room, two bedrooms with built-in wardrobes. Study/office Refurbish bathroom.

The property benefits from decking area to the side and rear, driveway next to home plus extra parking for residents on site.

Riverside views and ideally located for easy access to riverside walks into Maidstone ,Teston, Wateringbury passing locks on the way. East Farleigh Rail station is a 2 min walk which is 1 stop into Maidstone town centre also Lines to London.

Dogs are permitted on this site.

Call Connells now to arrange your viewing





#### **Entrance Hall**

## Lounge

18' Max x 10' 8" Max ( 5.49m Max x 3.25m Max )

# **Dining Area**

9' 5" Max x 9' 2" Max ( 2.87m Max x 2.79m Max )

#### Kitchen

8' 11" Max x 6' 2" Max ( 2.72m Max x 1.88m Max )

# Study

9' 6" Max x 5' 2" Max ( 2.90m Max x 1.57m Max )

#### **Bedroom One**

11' 2" Max x 9' 6" Max ( 3.40m Max x 2.90m Max )

#### **Bedroom Two**

9' 5" x 8' (2.87m x 2.44m)

#### **Bathroom**

#### Rear Garden

# Driveway

## **Agents Note**

Agents Note; It is our understanding that the Property is not registered at the Land Registry which is the case with a significant proportion of land across England and Wales. Your conveyancer will take the necessary steps and advise you accordingly.

















Residential Sales & Lettings | Mortgage Services | Conveyancing |