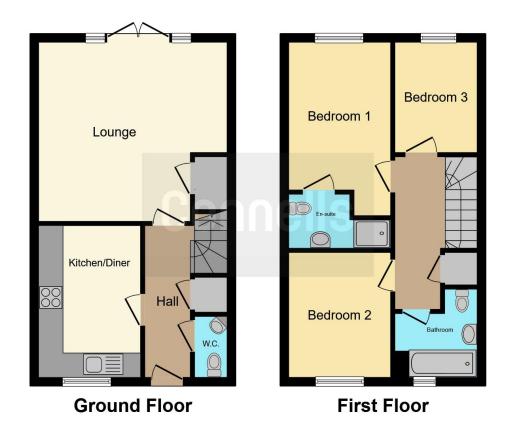

## **Entrance Hall**

## Cloakroom

# Lounge/Diner

15' 1" Max x 14' 5" Max ( 4.60m Max x 4.39m Max )

## Kitchen

12' 3" Max x 8' 1" Max ( 3.73m Max x 2.46m Max )

# Landing

## **Bedroom One**

13' 9" Max x 8' 6" Max ( 4.19m Max x 2.59m Max )

## **En Suite**

## **Bedroom Two**

10' 1" Max x 8' 6" Max ( 3.07m Max x 2.59m Max )

## **Bedroom Three**

8' 9" x 6' 4" ( 2.67m x 1.93m )

## **Bathroom**

Rear Garden