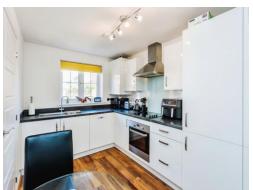

Connells

Matthews Avenue Harrietsham Maidstone



## **Property Description**

Situated on this popular development, the home benefits from a serene location while still being convenient to the amenities of Harrietsham. Residents will enjoy easy access to the nearby train station, facilitating seamless travel to London and other major destinations. Families will appreciate the proximity to reputable school. Furthermore, a diverse array of local shops, pubs and restaurants, provide convenience for everyday needs. Harrietsham is a popular village with a primary school, railway station, two shops, post office and gastro pub. The large village of Lenham is only a short drive and the M20 and Maidstone are easily accessed.





## **Entrance Hall**

## Cloakroom

# Lounge/Diner

15' 1" Max x 14' 5" Max ( 4.60m Max x 4.39m Max )

## Kitchen

12' 3" Max x 8' 1" Max ( 3.73m Max x 2.46m Max )

# Landing

## **Bedroom One**

13' 9" Max x 8' 6" Max ( 4.19m Max x 2.59m Max )

## **En Suite**

## **Bedroom Two**

10' 1" Max x 8' 6" Max ( 3.07m Max x 2.59m Max )

## **Bedroom Three**

8' 9" x 6' 4" ( 2.67m x 1.93m )

## **Bathroom**

Rear Garden

## **Parking**

















Residential Sales & Lettings | Mortgage Services | Conveyancing | Surveyors | Land & New Homes



This floor plan is for illustrative purposes only. It is not drawn to scale. Any measurements, floor areas (including any total floor area), openings and orientation are approximate. No details are guaranteed, they cannot be relied upon for any purpo