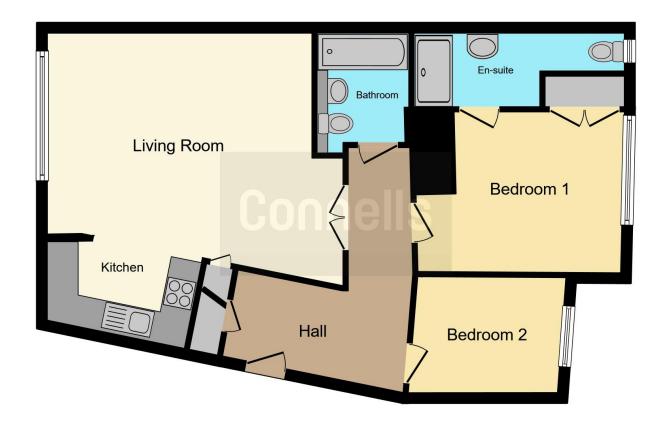

## **Entrance Hall**

# Lounge/Diner

19' 3" max x 19' 4" max ( 5.87m max x 5.89m max )

## Kitchen

9' max x 5' 9" max ( 2.74m max x 1.75m max )

## **Bedroom One**

12' 4" max x 10' 5" max ( 3.76m max x 3.17m max )

# **Bedroom Two**

9' 7" max x 8' 6" max ( 2.92m max x 2.59m max )

## **Ensuite**

## **Bathroom**

This floor plan is for illustrative purposes only. It is not drawn to scale. Any measurements, floor areas (including any total floor area), openings and orientation are approximate. No details are guaranteed, they cannot be relied upon for any purpose and they do not form part of any agreement. No liability is taken for any error, omission or misstatement. A party must rely upon its own inspection(s). Powered by www.focalagent.com