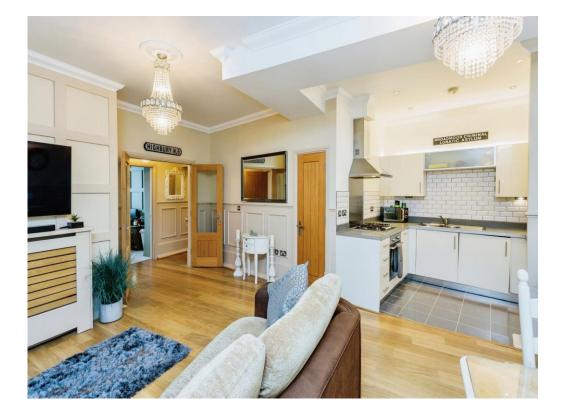

#### **Property Description**

This immaculately presented two bedroom ground floor apartment located in heart of Maidstone town centre, boasting spacious living accommodation throughout with benefits including a modern fitted kitchen with integrated appliances, large open plan lounge/diner, two generous sized bedrooms with the master benefitting from built in double wardrobe and a modern fitted ensuite shower room, along with a modern fitted family bathroom and off road allocated parking secured via electric gates.

This home also benefits from high ceilings and secondary glazed large windows throughout creating lots of natural light and space and situated in the wonderful Grade II listed Old Country Ophthalmic Hospital. Call us today to arrange your viewing appointment!

# Lounge/Diner

19' 3" max x 19' 4" max ( 5.87m max x 5.89m max )

## Kitchen

9' max x 5' 9" max ( 2.74m max x 1.75m max )