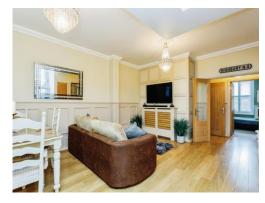

et Maidstone



#### **Property Description**

This immaculately presented two bedroom ground floor apartment located in heart of Maidstone town centre, boasting spacious living accommodation throughout with benefits including a modern fitted kitchen with integrated appliances, large open plan lounge/diner, two generous sized bedrooms with the master benefitting from built in double wardrobe and a modern fitted ensuite shower room, along with a modern fitted family bathroom and off road allocated parking secured via electric gates.

This home also benefits from high ceilings and secondary glazed large windows throughout creating lots of natural light and space and situated in the wonderful Grade II listed Old Country Ophthalmic Hospital. Call us today to arrange your viewing appointment!





## **Entrance Hall**

# Lounge/Diner

19' 3" max x 19' 4" max ( 5.87m max x 5.89m max )

## Kitchen

9' max x 5' 9" max ( 2.74m max x 1.75m max )

## **Bedroom One**

12' 4" max x 10' 5" max ( 3.76m max x 3.17m max )

# **Bedroom Two**

9' 7" max x 8' 6" max ( 2.92m max x 2.59m max )

## **Ensuite**

## **Bathroom**



















This floor plan is for illustrative purposes only. It is not drawn to scale. Any measurements, floor areas (including any total floor area), openings and orientation are approximate. No details are guaranteed, they cannot be relied upon for any purpose and they do not form part of any agreement. No liability is taken for any error, omission or misstatement. A party must rely upon its own inspection(s). Powered by www.focalagent.com

To view this property