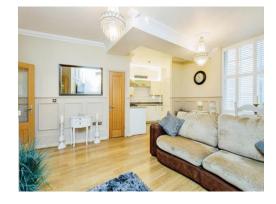

#### **Property Description**

This immaculately presented two bedroom ground floor apartment located in heart of Maidstone town centre, boasting spacious living accommodation throughout with benefits including a modern fitted kitchen with integrated appliances, large open plan lounge/diner, two generous sized bedrooms with the master benefitting from built in double wardrobe and a modern fitted ensuite shower room, along with a modern fitted family bathroom and off road allocated parking secured via electric gates.

# Lounge/Diner

19' 3" max x 19' 4" max ( 5.87m max x 5.89m max )