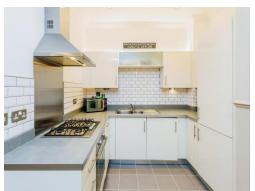

Maidstone



#### **Property Description**

This immaculately presented two bedroom ground floor apartment located in heart of Maidstone town centre, boasting spacious living accommodation throughout with benefits including a modern fitted kitchen with integrated appliances, large open plan lounge/diner, two generous sized bedrooms with the master benefitting from built in double wardrobe and a modern fitted ensuite shower room, along with a modern fitted family bathroom and off road allocated parking secured via electric gates.

This home also benefits from high ceilings and secondary glazed large windows throughout creating lots of natural light and space and situated in the wonderful Grade II listed Old Country Ophthalmic Hospital. Call us today to arrange your viewing appointment!





## **Entrance Hall**

# Lounge/Diner

19' 3" max x 19' 4" max ( 5.87m max x 5.89m max )

## Kitchen

9' max x 5' 9" max ( 2.74m max x 1.75m max )

## **Bedroom One**

12' 4" max x 10' 5" max ( 3.76m max x 3.17m max )

# **Bedroom Two**

9' 7" max x 8' 6" max ( 2.92m max x 2.59m max )

## **Ensuite**

## **Bathroom**



















This floor plan is for illustrative purposes only. It is not drawn to scale. Any measurements, floor areas (including any total floor area), openings and orientation are approximate. No details are guaranteed, they cannot be relied upon for any purpose and they do not form part of any agreement. No liability is taken for any error, omission or misstatement. A party must rely upon its own inspection(s). Powered by www.focalagent.com

To view this property pl