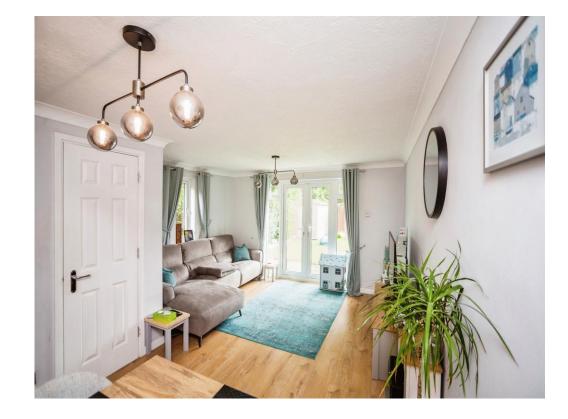

The property itself is spacious and bright, in particular the large lounge / diner with patio doors to the garden ideal for the warm summer months. Upstairs you have the option of two great sized bedrooms, again with enormous amounts of space for storage. The family bathroom has recently been refitted and finished to a high standard.

# Lounge/Diner

16' 7" x 13' 1" ( 5.05m x 3.99m )