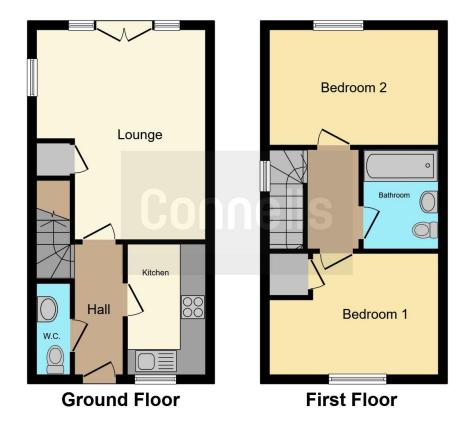

## **Entrance Hall**

# Cloakroom

# Lounge/Diner

16' 7" x 13' 1" ( 5.05m x 3.99m )

#### Kitchen

10' 8" Max x 5' 11" Max ( 3.25m Max x 1.80m Max )

# Landing

# **Bedroom One**

13' 2" Max x 9' Max ( 4.01m Max x 2.74m Max )

## **Bedroom Two**

15' 2" x 9' 6" ( 4.62m x 2.90m )

## Bathroom

Residential Sales & Lettings | Mortgage Services | Conveyancing | Surveyors | Land & New Homes

This floor plan is for illustrative purposes only. It is not drawn to scale. Any measurements, floor areas (including any total floor area), openings and orientation are approximate. No details are guaranteed, they cannot be relied upon for any purpose and they do not form part of any agreement. No liability is taken for any error, omission or misstatement. A party must rely upon its own inspection(s). Powered by www.focalagent.com