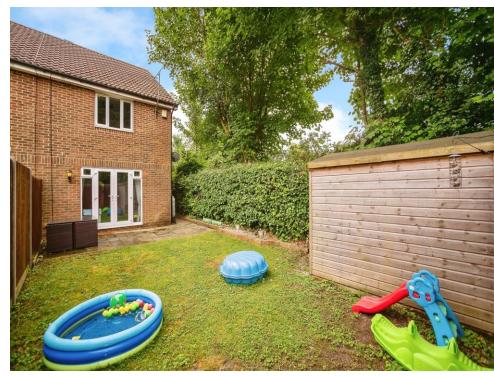

The property itself is spacious and bright, in particular the large lounge / diner with patio doors to the garden ideal for the warm summer months. Upstairs you have the option of two great sized bedrooms, again with enormous amounts of space for storage. The family bathroom has recently been refitted and finished to a high standard.