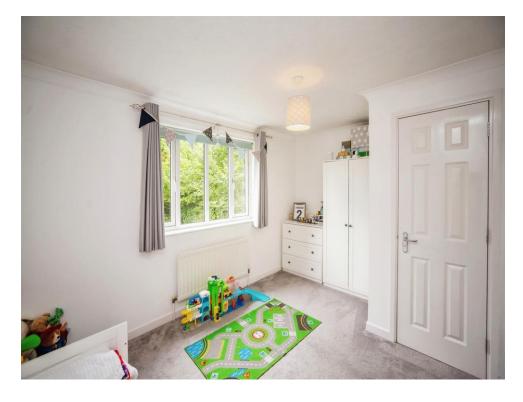

The property itself is spacious and bright, in particular the large lounge / diner with patio doors to the garden ideal for the warm summer months. Upstairs you have the option of two great sized bedrooms, again with enormous amounts of space for storage. The family bathroom has recently been refitted and finished to a high standard.

# **Bedroom One**

13' 2" Max x 9' Max ( 4.01m Max x 2.74m Max )

## **Bedroom Two**

15' 2" x 9' 6" ( 4.62m x 2.90m )